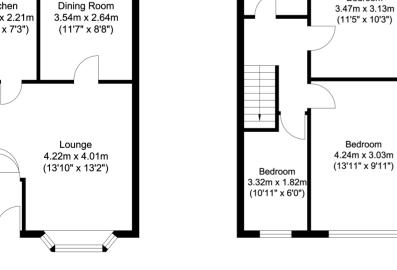

## Landing

 $5'\ 07''\ x\ 6'\ 0''\ (1.70m\ x\ 1.83m)$  Having stairs from the entrance hall, a double glazed window to side elevation, ceiling light point, carpet and loft access.

### Bedroom One

13' 11" x 9' 10" (4.24m x 3.00m) Having a double glazed window to front elevation, radiator, TV point, carpet and ceiling light point.

### Bedroom Two

11' 03"  $\times$  8' 10" (3.43m  $\times$  2.69m) Having a double glazed window to rear elevation, built in wardrobes, radiator, TV point, carpet and ceiling light point.

## Bedroom Three

10' 10" x 6' 0" (3.30m x 1.83m) Having a double glazed window to front elevation, radiator, TV point, carpet and ceiling light point.