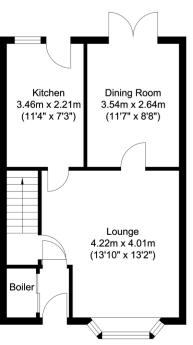

## Entrance Porch

3' 10" x 3' 03" (1.17m x 0.99m) Having a double glazed door unit to front elevation, laminate flooring and ceiling light point.

### Lounge

15' 06" into bay x 13' 06" (4.72m x 4.11m) Having a double glazed bay window to front elevation, gas feature fire plus surround, radiator, TV point, ceiling light point and laminate flooring.

## Dining Room

11' 11"  $\times$  8' 08" (3.63m  $\times$  2.64m) Having double glazed patio doors to rear elevation, radiator, TV point, ceiling light point and laminate flooring.

### Kitchen

11' 03" x 7' 03" (3.43m x 2.21m) Having a double glazed window to rear elevation, a range of wall, base and drawer units with complimentary work surface over, stainless steel sink/drainer, tiling to splash prone areas, gas hob and electric oven, plumbing for a washing machine, fridge/freezer, ceiling light point and lino flooring.