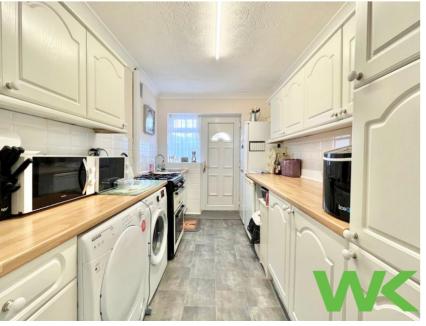

### Kitchen

11' 03" x 7' 03" (3.43m x 2.21m) Having a double glazed window to rear elevation, a range of wall, base and drawer units with complimentary work surface over, stainless steel sink/drainer, tiling to splash prone areas, gas hob and electric oven, plumbing for a washing machine, fridge/freezer, ceiling light point and lino flooring.