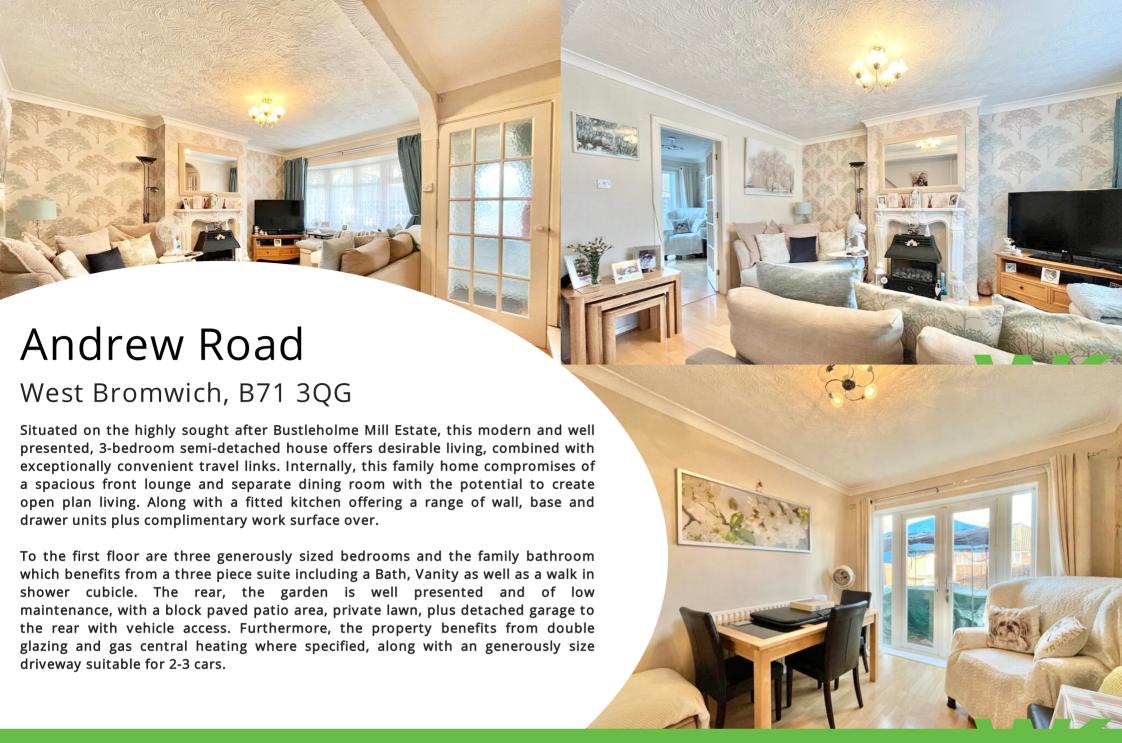

### Lounge

15' 06" into bay x 13' 06" (4.72m x 4.11m) Having a double glazed bay window to front elevation, gas feature fire plus surround, radiator, TV point, ceiling light point and laminate flooring.

## Dining Room

11' 11"  $\times$  8' 08" (3.63m  $\times$  2.64m) Having double glazed patio doors to rear elevation, radiator, TV point, ceiling light point and laminate flooring.

### Kitchen

11' 03" x 7' 03" (3.43m x 2.21m) Having a double glazed window to rear elevation, a range of wall, base and drawer units with complimentary work surface over, stainless steel sink/drainer, tiling to splash prone areas, gas hob and electric oven, plumbing for a washing machine, fridge/freezer, ceiling light point and lino flooring.