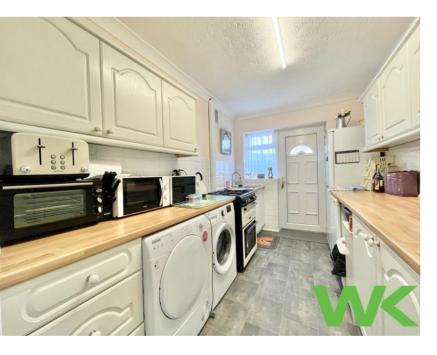

### Kitchen

11' 03" x 7' 03" (3.43m x 2.21m) Having a double glazed window to rear elevation, a range of wall, base and drawer units with complimentary work surface over, stainless steel sink/drainer, tiling to splash prone areas, gas hob and electric oven, plumbing for a washing machine, fridge/freezer, ceiling light point and lino flooring.