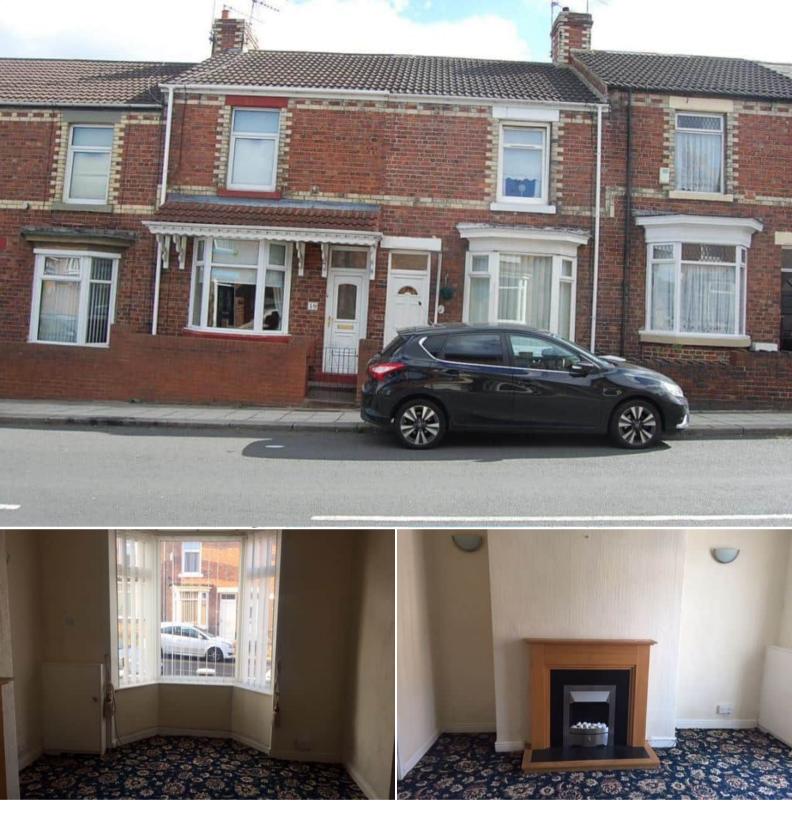

## Byerley Road Shildon

Bettermove are proud to present this 2 bedroom terraced house in Shildon available with no forward chain.

The property benefits from double glazing, gas central heating throughout and has on street parking available. The council tax band is A.

The interior of this beautifully presented property comprises a spacious living room, dining room and fitted kitchen on the ground floor. The first floor consists of 2 bedrooms and the family bathroom. The exterior boasts a private rear garden, perfect for enjoying the summer months.