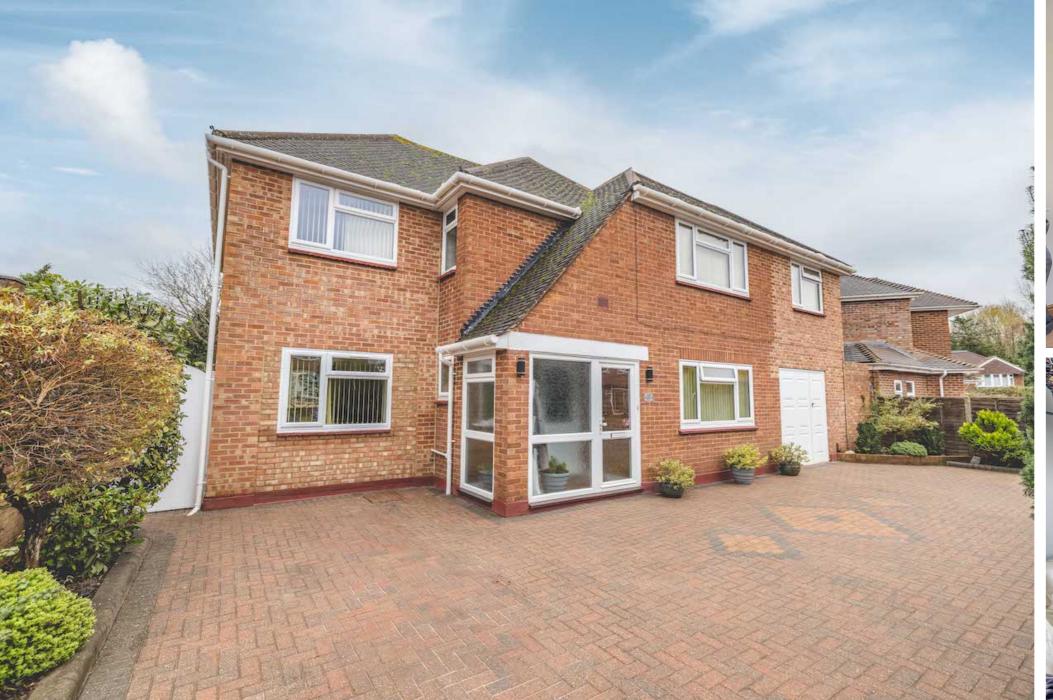

## Park Lane, Langley

- Extended four/five bedroom detached property
- Large kitchen with separate utility area
- En-suite to first floor and downstairs cloakroom
- Driveway parking, integral garage and additional storage room

- Highly sought-after residential road in the Upton Court Park area of Langley
- Two spacious reception rooms including 23ft living room/diner overlooking rear
- Walking distance to Upton Court Grammar School
- Outstanding 23ft master offering fifth bedroom or en-suite potential
- Recently renovated and redecorated throughout
- Exceptional fully tiled contemporary bathroom with freestanding bath and shower cubicle