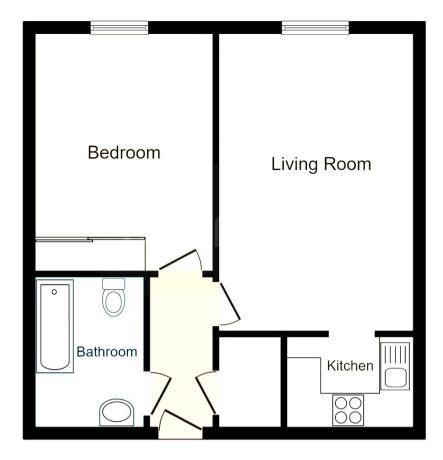

This is a leasehold property with 89 years remaining on the lease; the ground rent is £500 per annum and the service charge is £3,400 per annum. You must be of 60 years or above to reside here.

The interior of this well presented property comprises a spacious living room, the fitted kitchen, one double bedroom with built in wardrobes and a three piece bathroom on the ground floor of the building. The exterior boasts well maintained communal garden which the flat overlooks, perfect for enjoying the summer months.

This floorplan is for illustrative purposes only and is not drawn to scale. Measurements, floor-areas, openings and orientations are approximate. They should not be relied upon for any purpose and do not form any part of an agreement. No liability is taken for any error or mis-statement. All parties must rely on their own inspections.