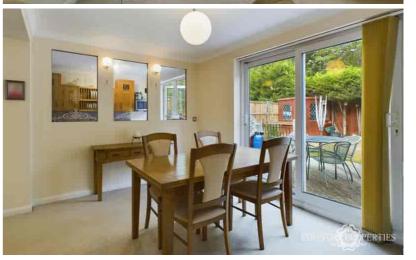

# **Dining Room**

Continuation of carpet from living room, double glazed sliding patio doors leading to rear garden, laminated wood flooring leading to side access with obscure glass double glazed UPVC door.