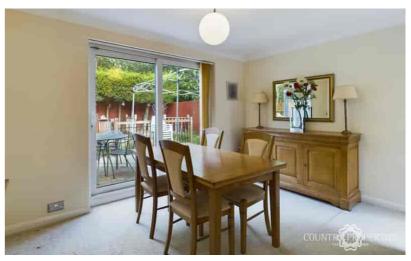

# Living Room

Carpeted, phone line & TV aerial port, double glazed UPVC window overlooking the front which lets in a lot of natural light to the living room, gas effect feature fireplace, obscure glass double doors leading to stairs which leads to the first floor, door leading to kitchen, opening leading into the extension which homes the dining room.

# **Dining Room**

Continuation of carpet from living room, double glazed sliding patio doors leading to rear garden, laminated wood flooring leading to side access with obscure glass double glazed UPVC door.