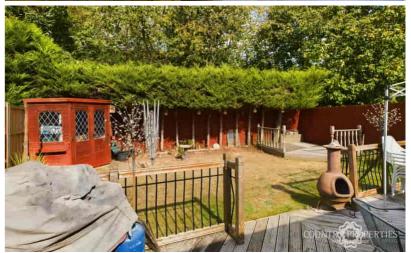

#### Rear Garden

Doors leading from dining room and kitchen to large decking area for entertaining, opening leads to a mainly laid to lawn area with sheds in left hand corner and another decking area in right hand corner, pathed area leading to side gate access, outdoor power.