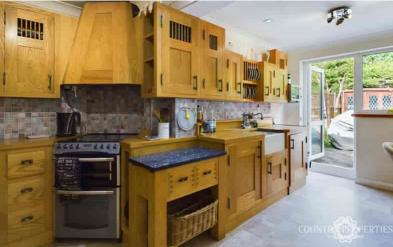

#### Kitchen

Country themed kitchen comprising of light wood stained wall and floor storage cupboards, tiled effect vinyl flooring, breakfast bar, patterned glass windows looking into the dining room, wood effect worktops, Mosaic tiled splash backs, double glazed UPVC door leading to garden, double glazed UPVC windows overlooking the garden, deep country style sink with mixer tap, space for freestanding oven, a selection of integrated appliances including a Bosch freezer and Bosch fridge, Hotpoint washing machine and a Siemens dishwasher, spotlights. Warm air central heating system.