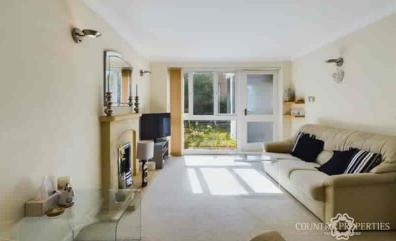

# Living Room

Carpeted, phone line & TV aerial port, double glazed UPVC window overlooking the front which lets in a lot of natural light to the living room, gas effect feature fireplace, obscure glass double doors leading to stairs which leads to the first floor, door leading to kitchen, opening leading into the extension which homes the dining room.