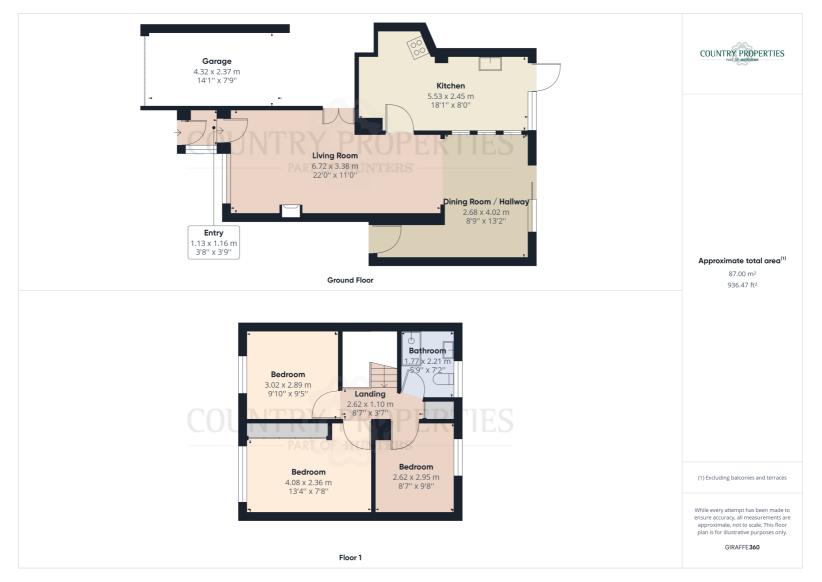

#### **Ground Floor**

### **Entrance Hall**

Laminated flooring, glass door leading into living room, double glazed UPVC windows overlooking the front.

# Living Room

Carpeted, phone line & TV aerial port, double glazed UPVC window overlooking the front which lets in a lot of natural light to the living room, gas effect feature fireplace, obscure glass double doors leading to stairs which leads to the first floor, door leading to kitchen, opening leading into the extension which homes the dining room.

# **Dining Room**

Continuation of carpet from living room, double glazed sliding patio doors leading to rear garden, laminated wood flooring leading to side access with obscure glass double glazed UPVC door.

#### Kitchen

Country themed kitchen comprising of light wood stained wall and floor storage cupboards, tiled effect vinyl flooring, breakfast bar, patterned glass windows looking into the dining room, wood effect worktops, Mosaic tiled splash backs, double glazed UPVC door leading to garden, double glazed UPVC windows overlooking the garden, deep country style sink with mixer tap, space for freestanding oven, a selection of integrated appliances including a Bosch freezer and Bosch fridge, Hotpoint washing machine and a Siemens dishwasher, spotlights. Warm air central heating system.

## First Floor

## Landing

Carpeted, doors leading to all rooms, loft access with pull down ladder, door leading to airing cupboard housing the water tank, warm air vent.

### Master Bedroom

UPVC windows overlooking the front, carpeted, built in sliding mirrored wardrobes, warm air vent.

#### **Bedroom Two**

Carpeted, double glazed UPVC windows overlooking the front, warm air heating system vents in ceiling.

## **Bedroom Three**

Carpeted, double glazed UPVC window overlooking the garden, warm air heating vent.

#### Bathroom

Three piece bathroom suites comprising of walk-in corner shower with thermostat control shower, sliding mirror doors, low level sink basin with chrome mixer tap with storage underneath, low level WC with dual flush, fully tiled with wall mounted heated towel rail, obscure double glazed UPVC windows overlooking the garden, spotlights, wall mounted mirror with spotlights over.

## Garage

Laminated flooring, currently being used as a home gym with home built sauna at the back.