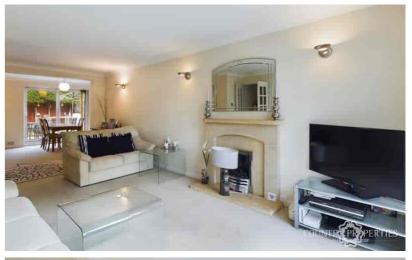

# Living Room

Carpeted, phone line & TV aerial port, double glazed UPVC window overlooking the front which lets in a lot of natural light to the living room, gas effect feature fireplace, obscure glass double doors leading to stairs which leads to the first floor, door leading to kitchen, opening leading into the extension which homes the dining room.