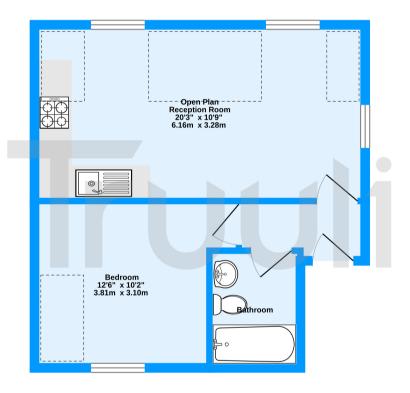

Second Floor 397 sq.ft. (36.9 sq.m.) approx.

Padua Road, Penge, SE20 TOTAL FLOOR AREA : 397 sq.ft. (36.9 sq.m.) approx. deasurements are approximate. Not to scale. Illustrative purposes ont Made with Metropic #2020