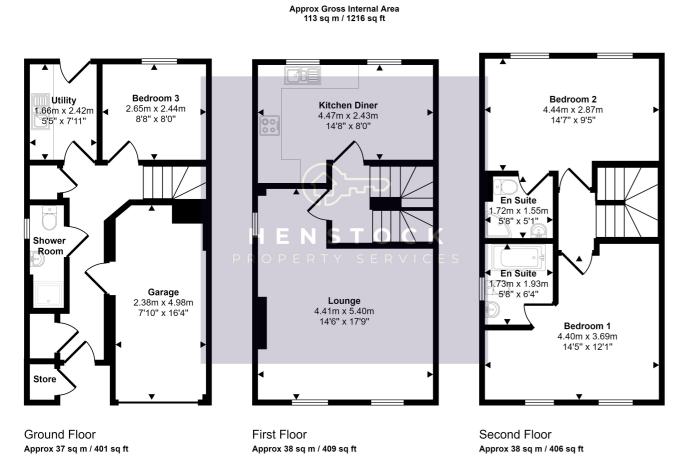

# 41 Mill Fold Road, Middleton, Manchester, Lancashire M241DF

- MODERN 3 BEDROOMED END TOWN HOUSE
  UTILITY ROOM
- 2 x EN SUITES
- GROUND FLOOR W.C

This floorplan is only for illustrative purposes and is not to scale. Measurements of rooms, doors, windows, and any items are approximate and no responsibility is taken for any error, omission or mis-statement. Icons of items such as bathroom suites are representations only and may not look like the real items. Made with Made Snappy 360.

#### Entrance

Open porch with small store to left.

Hallway With access to store room, garage, utility room, bedroom 3, ground floor shower room,

**Ground Floor Shower Room** WC, Sink & Step in shower.

**Utility Room** 1.66m x 2.42m (5' 5" x 7' 11")

#### Garage

 $2.38m \ x \ 4.98m$  (7' 10"  $x \ 16' \ 4$  ") Access from hallway, up and over door to front.

**Bedroom 3** 2.65m x 2.44m (8' 8" x 8' 0")

#### 1st Floor

**Lounge** 4.41m x 5.40m (14' 6" x 17' 9")

Kitchen / Diner

4.47m x 2.43m (14' 8" x 8' 0")

### 2nd Floor

**Master Bedroom** 4.40m x 3.69m (14' 5" x 12' 1") With access to en suite.