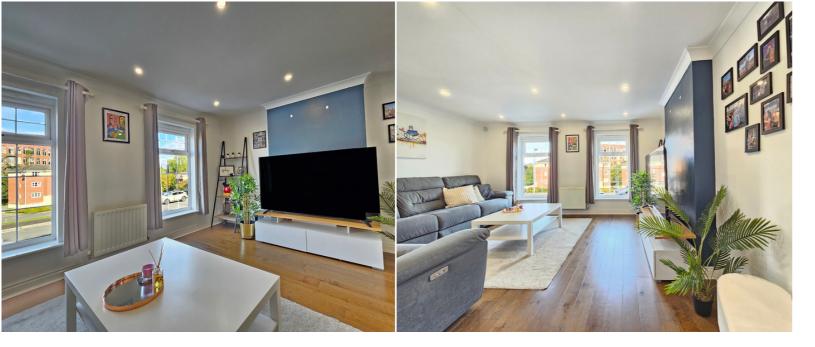

#### 1st Floor

**Lounge** 4.41m x 5.40m (14' 6" x 17' 9")

Kitchen / Diner

4.47m x 2.43m (14' 8" x 8' 0")