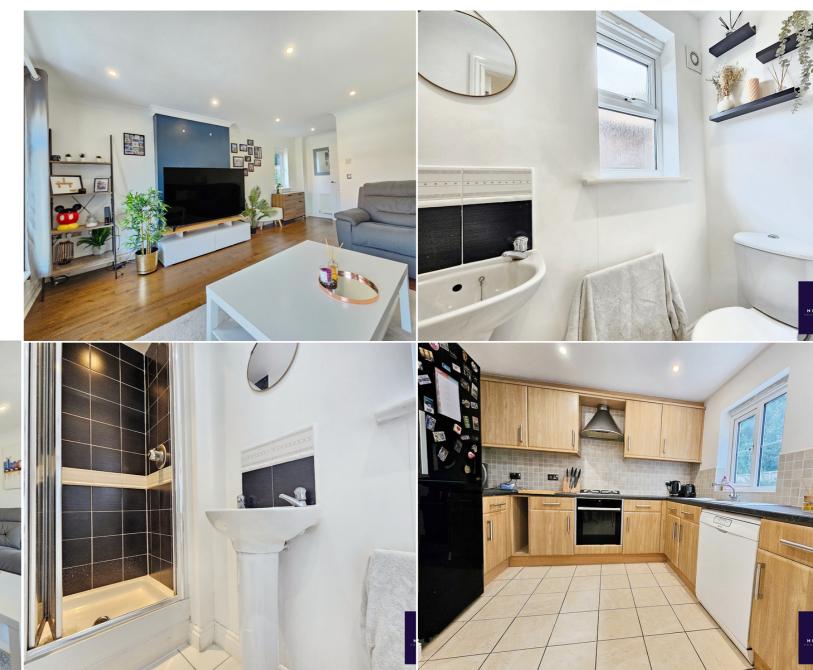

#### **PROPERTY DESCRIPTION**

Henstock Property Services are pleased to market this well presented 3 bedroomed end town house set in this popular residential area. The living accommodation, set over 3 floors, briefly comprises; entrance hallway with ground floor w.c /shower room, utility room, access to garage, ground floor bedroom/reception room. To the middle floor there is the main lounge and modern fitted kitchen and the top floor has 2 more bedrooms both with master en-suite shower or bathrooms. The property also has the benefit of gas central heating, off road parking to front, double glazed windows and a part paved part artificial grass garden to side and rear. Ideally situated in this extremely popular spot within easy reach of schools, shops/supermarkets, leisure/fitness facilities, good public transport services and a short distance from the M60 & M62 motorway links.

#### Entrance

Open porch with small store to left.

Hallway With access to store room, garage, utility room, bedroom 3, ground floor shower room,

**Ground Floor Shower Room** WC, Sink & Step in shower.

**Utility Room** 1.66m x 2.42m (5' 5" x 7' 11")

#### Garage

 $2.38m \ x \ 4.98m$  (7' 10"  $x \ 16' \ 4$  ") Access from hallway, up and over door to front.

**Bedroom 3** 2.65m x 2.44m (8' 8" x 8' 0")

#### 1st Floor

**Lounge** 4.41m x 5.40m (14' 6" x 17' 9")

Kitchen / Diner

4.47m x 2.43m (14' 8" x 8' 0")