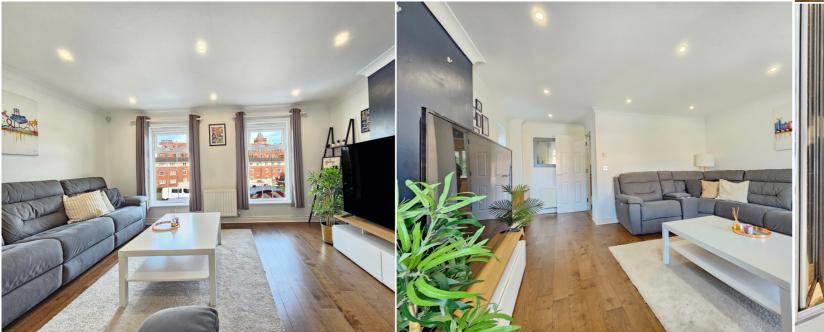

#### 1st Floor

**Lounge** 4.41m x 5.40m (14' 6" x 17' 9")

Kitchen / Diner

4.47m x 2.43m (14' 8" x 8' 0")