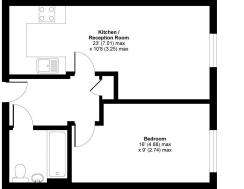

## DIMENSIONS

**ELEVENTH FLOOR** 

Entrance Hallway

**Reception** 23' 0" max. x 10' 8" max. (7.01m x 3.25m)

Kitchen included in reception measurement

#### Bedroom

16' 0" max. x 9' 0" max. (4.88m x 2.74m)

#### Bathroom

All content shown is to be used as a general guideline for the property. None of the contents of this document constitute part of an offer or contract. All measurements, photographs, floor-plans and data provided are only a guideline and should not be relied upon.