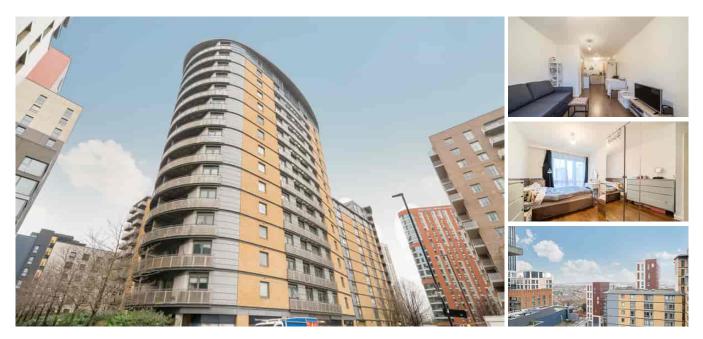

### Ebbett Court, Victoria Road, London W3 6BX

- Guideline Minimum Deposit £13,275
- Eleventh Floor
- Open Plan Kitchen/Reception Room
- Minutes from North Acton Station

- Guide Min Income Dual £42.9k Single £49.1k
- Approx. 460 Sqft Gross Internal Area
- Overlooks Central Square
- Central London/Westfield within Easy Reach

# GENERAL DESCRIPTION

SHARED OWNERSHIP (Advertised price represents 45% share. Full market value £295,000). This one-bedroom apartment is on the eleventh floor of a modern and conveniently-located development. The property has a twenty-three-foot, open-plan kitchen/reception room and overlooks the central courtyard. The hallway and principle rooms feature attractive flooring and the bathroom has a large overhead and separate hand-held shower. North Acton Station (Central line) is just minutes away for fast, frequent services into central London. White City (for Westfield shopping centre) is only two stops and Bond Street can be reached in just 17 minutes (TfL).