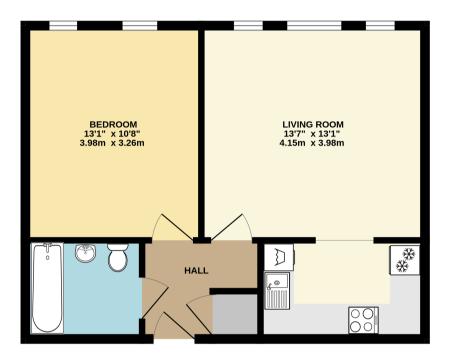

**FLOORPLAN & EPC** 

TWELFTH FLOOR 463 sq.ft. (43.0 sq.m.) approx.

TOTAL FLOOR AREA: 463 sq.ft. (43.0 sq.m.) approx. Whilst every attempt has been made to ensure the accuracy of the floorplan contained here, measurements of doors, windows, rooms and any other items are approximate and no responsibility is taken for any error, omission or mis-statement. This plan is for illustrative purposes only and should be used as such by any prospective purchaser. The services, systems and appliances shown have not been tested and no guarantee as to their operability or efficiency can be given. Made with Metropyc ECO20