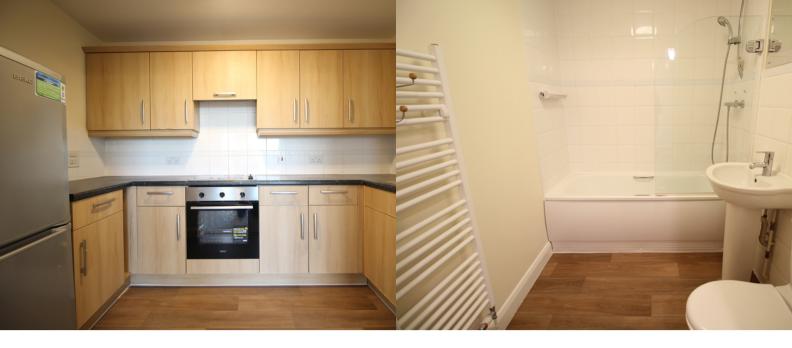

#### Kitchen

#### 10' 0" x 6' 11" (3.05m x 2.11m)

Air extractor, plenty of modern matching fitted wall and base units with laminate worktops housing single drainer sink unit with mixer tap and tiled splashback, stainless steel oven, electric hob, fridge/freezer, washing machine, power points, new vinyl flooring.

#### Large Bathroom

7' 2" x 5' 7" (2.18m x 1.70m) Air extractor, heated towel rail, modern matching white suite comprising panel bath with mixer tap, shower attachment, tiled splashback and shower screen, pedestal wash hand basin with mixer tap and tiled splashback, dual flush wc,, fitted vanity unit, toilet roll holder, vinyl flooring.