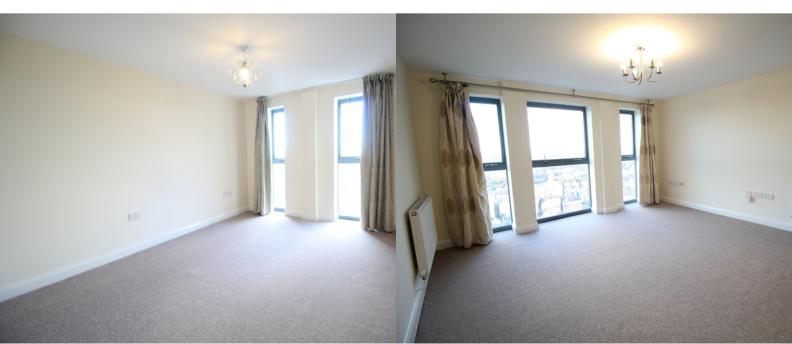

#### Living Room

13' 7" x 13' 1" (4.14m x 3.99m) Three floor to ceiling double glazed casement windows with superb views, two radiators, Broadband point, phone point, power points, new fitted carpet, through to:

#### Bedroom

13' 1" x 10' 8" (3.99m x 3.25m)

Two floor to ceiling double glazed casement windows with superb views, radiator, phone point, TV aerial point, power points, new fitted carpet.