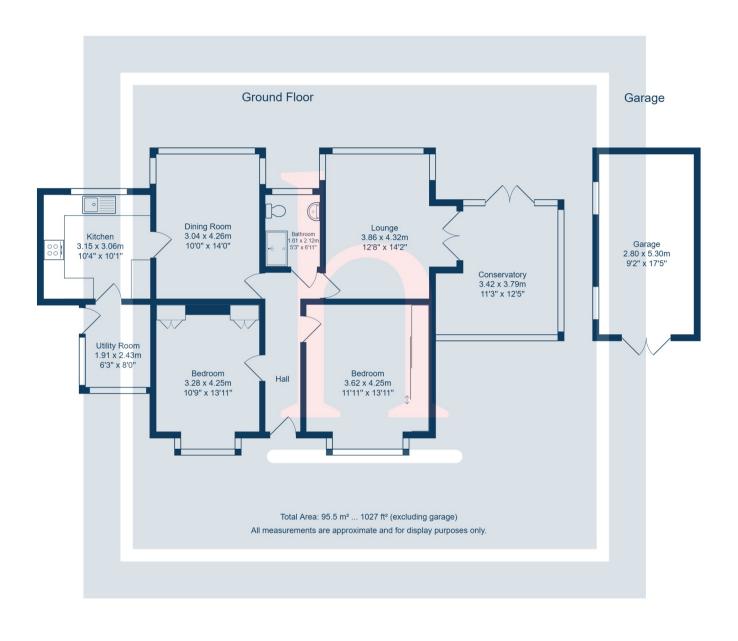

T: 0151 625 0125

E: info@homewirral.co.uk W: www.homewirral.co.uk

A: 42 Grange Road, West Kirby, CH48 4EF

FOR SALE £390,000

2 Lynton, Hawthorne Drive, West Kirby, Wirral. CH48 9XJ

Spacious bungalow in a sought-after location! Tucked away in Hawthorne Drive is this two double bedroom, detached bungalow. With surround gardens, a detached garage and spacious living accommodation throughout, this is the ideal downsize for a buyer looking for single floor living. Offering amenities on your doorstep, along with great transport links and reputable schools, this is certainly not one to be missed.