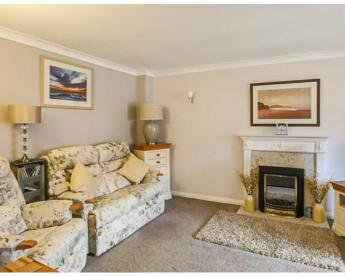

### Lounge / Diner

10' 5" x 16' 7" (3.17m x 5.05m)

The accommodation consists of front door into entrance hall with access to a storage cupboard and airing cupboard. The kitchen has been fitted with a range of wall and base level units with areas of work surfaces, fitted oven, under counter fridge & freezer and washing machine. The lounge is bright and spacious and comes complete with an electric fireplace. The bathroom has been fitted with a shower cubicle, wash hand basin and low level W.C.