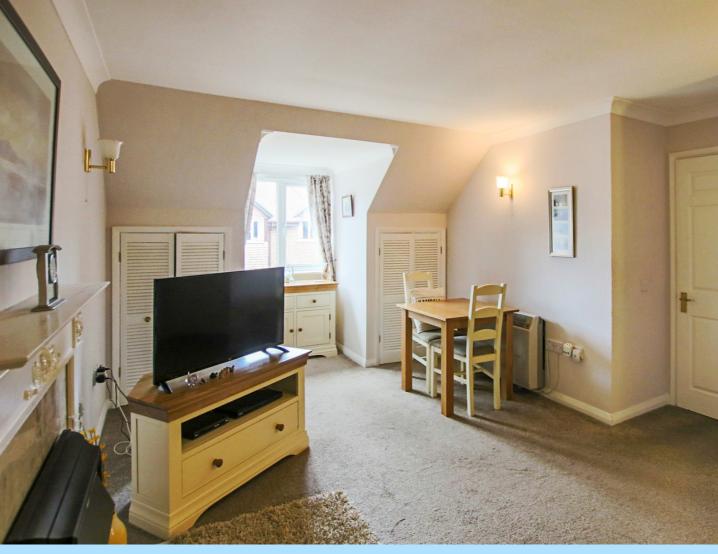

### Lounge / Diner

10' 5" x 16' 7" (3.17m x 5.05m)

The accommodation consists of front door into entrance hall with access to a storage cupboard and airing cupboard. The kitchen has been fitted with a range of wall and base level units with areas of work surfaces, fitted oven, under counter fridge & freezer and washing machine. The lounge is bright and spacious and comes complete with an electric fireplace. The bathroom has been fitted with a shower cubicle, wash hand basin and low level W.C.