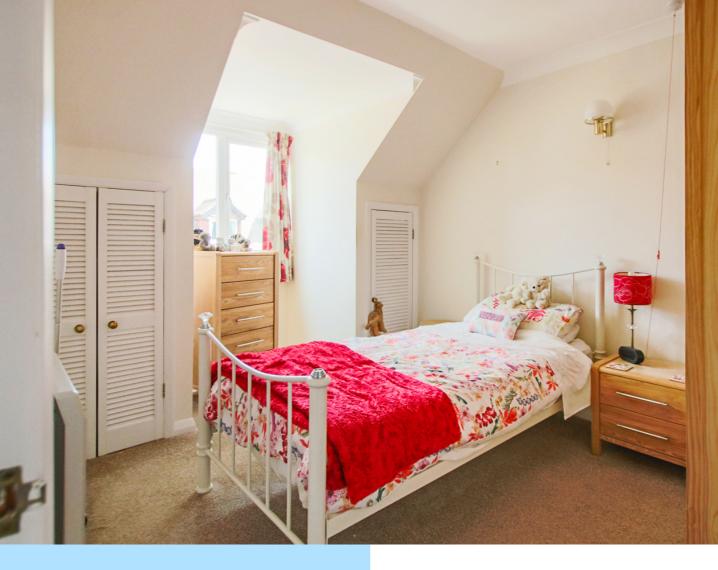

#### **Master Bedroom**

10' 7" x 9' 8" (3.23m x 2.95m)

449 sq.ft. (41.7 sq.m.) approx.

TOTAL PLOOR AREA: 449 sq.1, (41.7 sq.m.) approx.

While every altered has been made to ensure the accuracy of the floorpine contained here, measurements of doors, unchows, owns and any other tierro are approximate and or responsibility is latered for a specific contained to the property of the company of the floorpine contained and the contained contained or floorpine contained or developed to true dis loss to by any prospective purchaser. The sentrices, systems and applications shown have not been fedded and no guarantee as to their occupantly or exchange or contained or exchange or exchange or exchange or contained or exchange or exchan