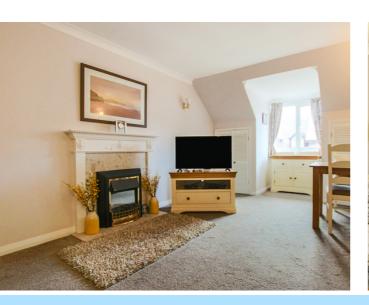

### Lounge / Diner

10' 5" x 16' 7" (3.17m x 5.05m)

The accommodation consists of front door into entrance hall with access to a storage cupboard and airing cupboard. The kitchen has been fitted with a range of wall and base level units with areas of work surfaces, fitted oven, under counter fridge & freezer and washing machine. The lounge is bright and spacious and comes complete with an electric fireplace. The bathroom has been fitted with a shower cubicle, wash hand basin and low level W.C.