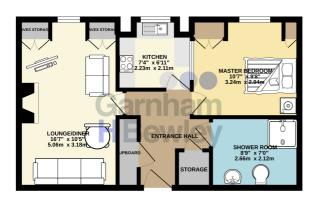

#### Accommodation

#### **Second Floor Retirement Flat**

### Lounge / Diner

10' 5" x 16' 7" (3.17m x 5.05m)

#### **Kitchen**

7' 4" x 6' 11" (2.24m x 2.11m)

#### **Master Bedroom**

10' 7" x 9' 8" (3.23m x 2.95m)

449 sq.ft. (41.7 sq.m.) approx.

TOTAL PLOOR AREA: 449 sq.1, (41.7 sq.m.) approx.

While every altered has been made to ensure the accuracy of the floorpine contained here, measurements of doors, unchows, owns and any other tierro are approximate and or responsibility is latered for a specific contained to the property of the company of the floorpine contained and the contained contained or floorpine contained or developed to true dis loss to by any prospective purchaser. The sentrices, systems and applications shown have not been fedded and no guarantee as to their occupantly or exchange or contained or exchange or exchange or exchange or contained or exchange or exchan