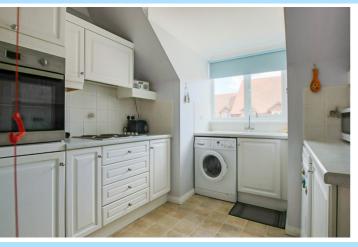

#### **Kitchen**

7' 4" x 6' 11" (2.24m x 2.11m)

The accommodation consists of front door into entrance hall with access to a storage cupboard and airing cupboard. The kitchen has been fitted with a range of wall and base level units with areas of work surfaces, fitted oven, under counter fridge & freezer and washing machine. The lounge is bright and spacious and comes complete with an electric fireplace. The bathroom has been fitted with a shower cubicle, wash hand basin and low level W.C.