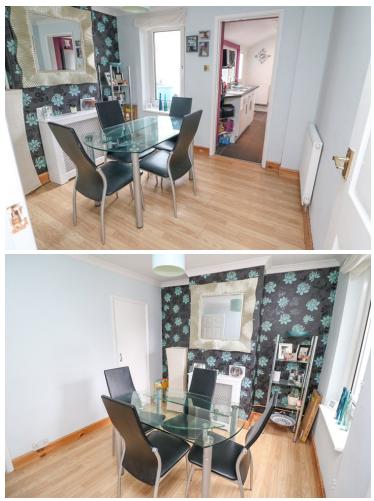

### Dining Room

10' 6" x 8' 8" (3.20m x 2.64m) With window to rear, radiator, built in cupboard, open to kitchen.