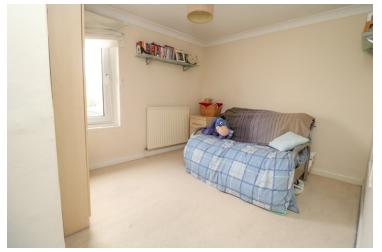

### Bedroom Two

10' 6" x 8' 8" (3.20m x 2.64m) With window to rear, radiator, built in cupboard.