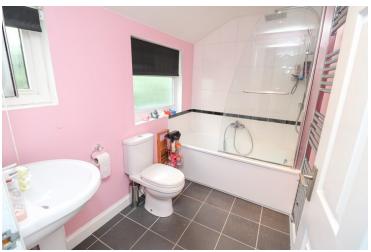

### Bathroom

With two windows to side, tiled floor and part tiled walls, heated towel rail, close coupled WC, wash hand basin, panelled bath with shower over.

First Floor