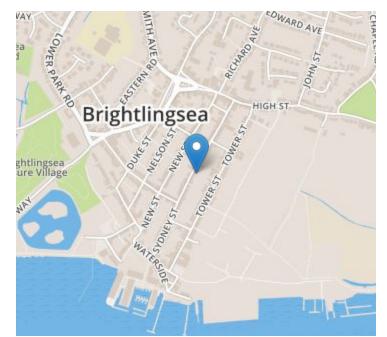

built in wardrobe.

### Outside

#### Rear Garden



A generous rear garden enclosed by fencing, patio area leading to lawn.

### Bedroom Two



10' 6" x 8' 8" (3.20m x 2.64m) With window to rear, radiator, built in cupboard.

### Property Details.

### Floorplans



#### GROUND FLOOR

Whilst every attempt has been made to ensure the accuracy of the floor plan contained here, measurements of doors, windows, rooms and any other items are approximate and no responsibility is taken for any error, omission, or mis-statement. This plan is for illustrative purposes only and should be used as such by any prospective purchaser. The services, systems and appliances shown have not been tested and no guarantee as to their operability or efficiency can be given Made with Metropic @2019

### Location



### **Energy Ratings**

We have not carried out a structural survey and the services, appliances and specific fittings have not been tested. All photographs, measurements, floor plans and distances referred to are given as a guide only and should not be relied upon for the purchase of carpets or any other fixtures or fittings. Gardens, roof terraces, balconies and communal gardens as well as tenure and lease details cannot have their accuracy guaranteed for intending purchasers. Lease details, service ground rent (where applicable) are given as a guide only and should be checked and confirmed by your solicitor prior to exchange of contracts.