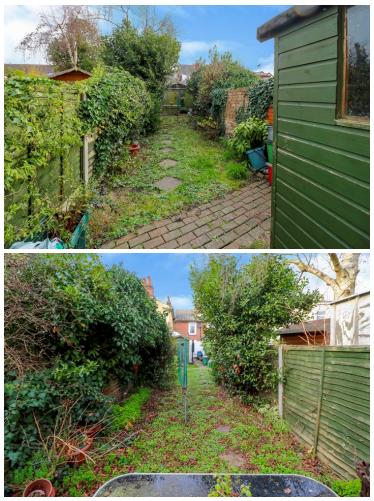

#### Rear Garden

A generous rear garden enclosed by fencing, patio area leading to lawn.