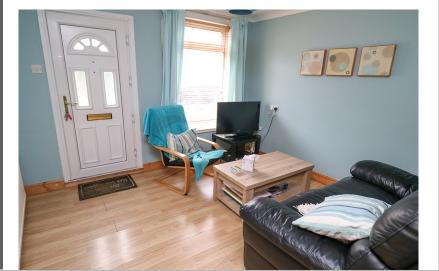

### Living Room

10' 6" x 9' 11" (3.20m x 3.02m) With window to front, radiator, door to lobby.