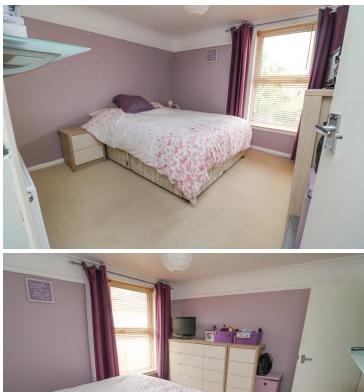

### Bedroom One

10' 8" x 10' 1" (3.25m x 3.07m) With window to front, radiator, built in wardrobe.

### Bedroom Two

10' 6" x 8' 8" (3.20m x 2.64m) With window to rear, radiator, built in cupboard.