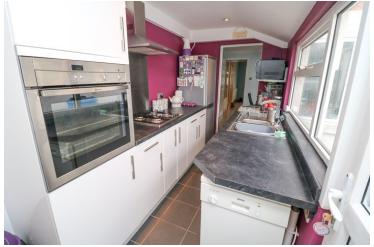

#### Kitchen

12' 2" x 5' 7" (3.71m x 1.70m) With window and door to side, a range of matching eye level and base units with worktops over, inset one and a half sink and drainer, built in electric oven and gas hob with extractor over, space for fridge/freezer and diswasher, spotlights, radiator, door to inner lobby.