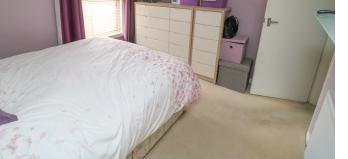

### Bedroom One

10' 8" x 10' 1" (3.25m x 3.07m) With window to front, radiator, built in wardrobe.

### Bedroom Two

10' 6" x 8' 8" (3.20m x 2.64m) With window to rear, radiator, built in cupboard.