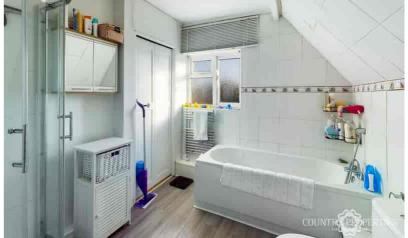

#### Bathroom

Side aspect double glazed obscure window. Three piece bathroom suite comprising panel enclosed bath with hand held shower attachment, low level WC, wash hand basin with vanity unit below, fully tiled walls, heated towel rail, airing cupboard housing Gas boiler and immersion heater.