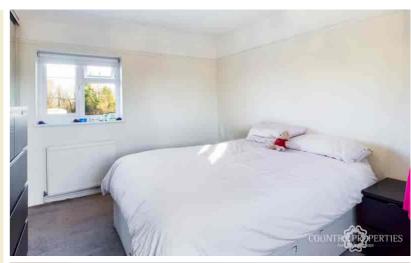

#### **Bedroom One**

Rear aspect double glazed window, built in wardrobes with sliding mirror fronted doors, fitted radiator, picture rail.

#### **Bedroom Two**

Dual aspect double glazed windows, fitted radiator, exposed beams.

#### **Bedroom Three**

Side aspect double glazed window, fitted wardrobes, fitted radiator, picture rail.