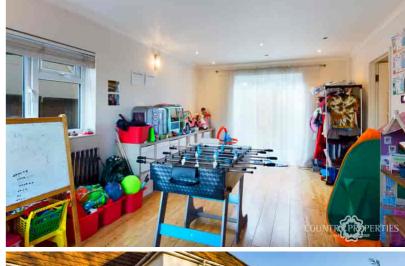

# Playroom

Front aspect part double glazed door, dual aspect double glazed windows, fitted radiator, laminate wood flooring, double glazed French doors to rear garden.