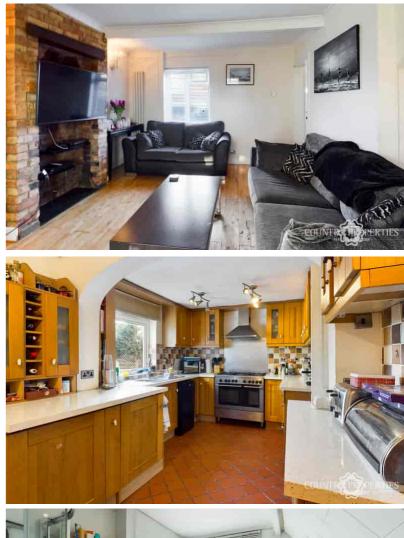

### Lounge

Front aspect double glazed window, fitted radiators, laminate wood flooring, brick built chimney breast, bi folding double glazed door to:

#### Conservatory

Half brick base with dual aspect double glazed windows and door to rear garden, fitted radiator, power points.

Shower cubicle with rainfall shower unit over, heated towel rail, low level WC, wash hand basin, fully tiled walls.

#### Kitchen

Side aspect double glazed window. Range of Matching wall and base units with worksurfaces over incorporating one and half bowl stainless steel single drainer sink unit with mixer taps. Space for appliances, fitted cooker hood, complementary tiling to splashback areas, tiled flooring. First Floor Landing