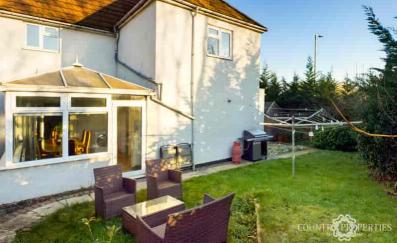

#### Conservatory

Half brick base with dual aspect double glazed windows and door to rear garden, fitted radiator, power points.

Shower cubicle with rainfall shower unit over, heated towel rail, low level WC, wash hand basin, fully tiled walls.

#### **Rear Garden**

Mainly laid to lawn with perimeter fencing, gated access to front, hardstanding for garden shed.

#### Front Garden

Blocked paved to accommodate off street parking.

All measurements are approximate and quoted in metric with imperial equivalents and for general guidance only and whilst every attempt has been made to ensure accuracy, they must not be relied on. The fixtures, fittings and appliances referred to have not been tested and therefore no guarantee can be given and that they are in working order. Internal photographs are reproduced for general information and it must not be inferred that any item shown is included with the property. For a free valuation, contact the numbers listed on the brochure.