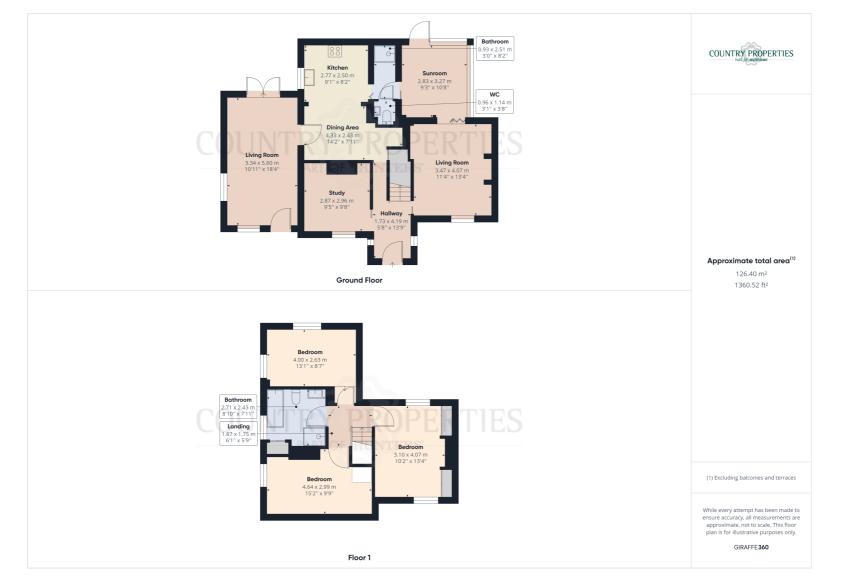

#### Hallway

Via part double glazed entrance door, fitted radiator, side aspect double glazed window, stairs to first floor landing, doors leading off to:

# Study

Front aspect double glazed window, fitted radiator, laminate wood flooring, coved cornice to textured ceiling.

### Lounge

Front aspect double glazed window, fitted radiators, laminate wood flooring, brick built chimney breast, bi folding double glazed door to:

#### Conservatory

Half brick base with dual aspect double glazed windows and door to rear garden, fitted radiator, power points.

Shower cubicle with rainfall shower unit over, heated towel rail, low level WC, wash hand basin, fully tiled walls.

# Playroom

Front aspect part double glazed door, dual aspect double glazed windows, fitted radiator, laminate wood flooring, double glazed French doors to rear garden.

#### Kitchen

Side aspect double glazed window. Range of Matching wall and base units with worksurfaces over incorporating one and half bowl stainless steel single drainer sink unit with mixer taps. Space for appliances, fitted cooker hood, complementary tiling to splashback areas, tiled flooring. First Floor Landing

#### **Bedroom One**

Rear aspect double glazed window, built in wardrobes with sliding mirror fronted doors, fitted radiator, picture rail.

#### **Bedroom Two**

Dual aspect double glazed windows, fitted radiator, exposed beams.

#### **Bedroom Three**

Side aspect double glazed window, fitted wardrobes, fitted radiator, picture rail.

#### Bathroom

Side aspect double glazed obscure window. Three piece bathroom suite comprising panel enclosed bath with hand held shower attachment, low level WC, wash hand basin with vanity unit below, fully tiled walls, heated towel rail, airing cupboard housing Gas boiler and immersion heater.