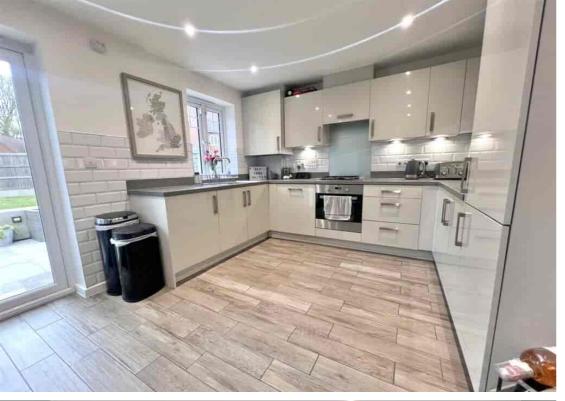

Made with Metropix ©2024

An immaculate inner entrance hall, ground floor cloakroom/WC, a spacious & well presented West facing lounge, a full width kitchen-diner with the kitchen offering ample work tops & storage space with built in appliances & the family dining area offering ample space to relax and entertain with patio doors out to the garden. On the first floor you will find a pleasant landing area with ample storage & loft access, three good size family bedrooms with the master bedroom having an modern en-suite shower room and a modern fitted family bathroom/WC. Further benefits include highly efficient gas fired central heating, double glazing throughout, fitted blinds & curtain rails to remain, quality fitted carpets & flooring, contemporary light fittings, security lighting & under soffit spot lights. NHBC certificate & guarantee's, off road parking for a couple of vehicles, an a much larger plot size

- BUYERS INCENTIVES AVAILABLE WITH THIS PROPERTY:
  - Modern Three Bed Family Home
  - West Facing Lounge With Bay Window
    - Modern Full Width Kitchen-Diner
    - Master Bedroom With En-Suite
  - Modem Family Bathroom & G.Floor W/C
  - Extra Size Plot With Potential & Scope
    - Central Heated & Double Glazed
  - Off Road Parking For x2 Cars (Further Scope)