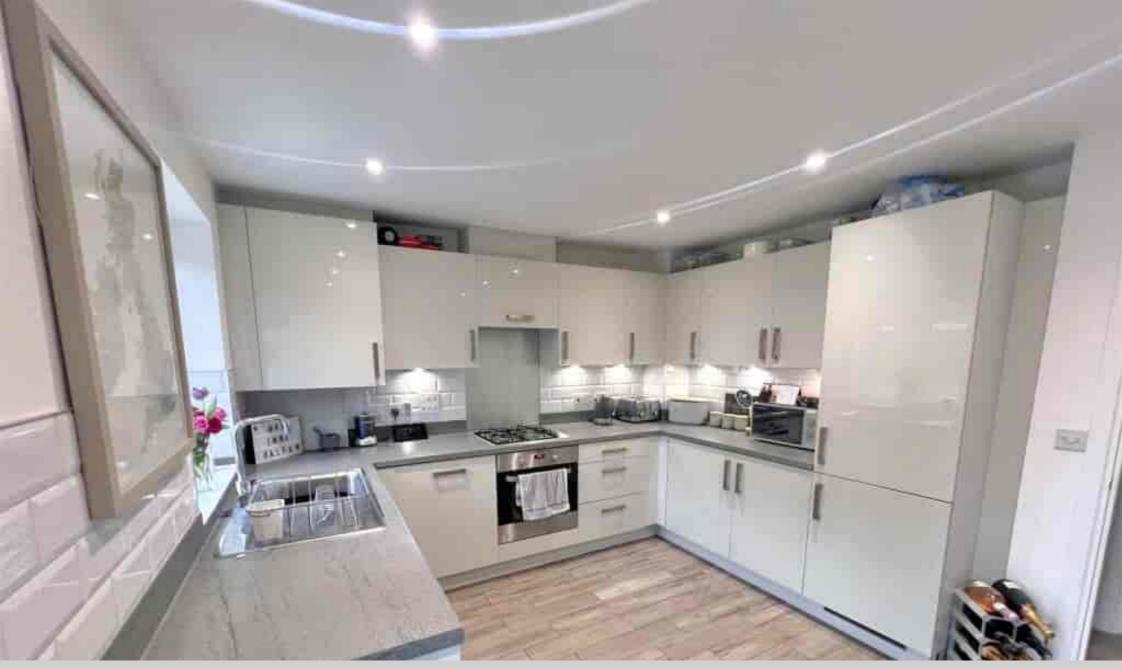

Made with Metropix ©2024

An immaculate inner entrance hall, ground floor cloakroom/WC, a spacious & well presented West facing lounge, a full width kitchen-diner with the kitchen offering ample work tops & storage space with built in appliances & the family dining area offering ample space to relax and entertain with patio doors out to the garden. On the first floor you will find a pleasant landing area with ample storage & loft access, three good size family bedrooms with the master bedroom having an modern en-suite shower room and a modern fitted family bathroom/WC. Further benefits include highly efficient gas fired central heating, double glazing throughout, fitted blinds & curtain rails to remain, quality fitted carpets & flooring, contemporary light fittings, security lighting & under soffit spot lights. NHBC certificate & guarantee's, off road parking for a couple of vehicles, an a much larger plot size

- BUYERS INCENTIVES AVAILABLE WITH THIS PROPERTY:
  - Modern Three Bed Family Home
  - West Facing Lounge With Bay Window
    - Modern Full Width Kitchen-Diner
    - Master Bedroom With En-Suite
  - Modem Family Bathroom & G.Floor W/C
  - Extra Size Plot With Potential & Scope
    - Central Heated & Double Glazed
  - Off Road Parking For x2 Cars (Further Scope)