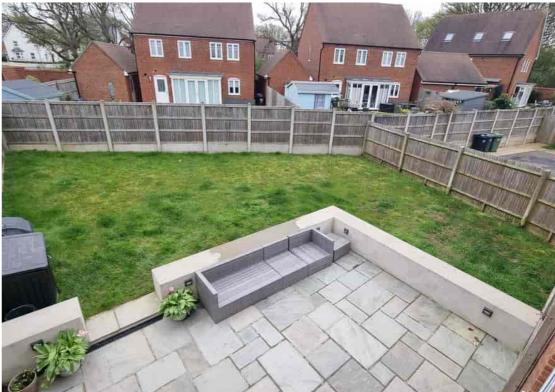

Made with Metropix ©2024

An immaculate inner entrance hall, ground floor cloakroom/WC, a spacious & well presented West facing lounge, a full width kitchen-diner with the kitchen offering ample work tops & storage space with built in appliances & the family dining area offering ample space to relax and entertain with patio doors out to the garden. On the first floor you will find a pleasant landing area with ample storage & loft access, three good size family bedrooms with the master bedroom having an modern en-suite shower room and a modern fitted family bathroom/WC. Further benefits include highly efficient gas fired central heating, double glazing throughout, fitted blinds & curtain rails to remain, quality fitted carpets & flooring, contemporary light fittings, security lighting & under soffit spot lights. NHBC certificate & guarantee's, off road parking for a couple of vehicles, an a much larger plot size

- BUYERS INCENTIVES AVAILABLE WITH THIS PROPERTY:
  - Modern Three Bed Family Home
  - West Facing Lounge With Bay Window
    - Modern Full Width Kitchen-Diner
    - Master Bedroom With En-Suite
  - Modem Family Bathroom & G.Floor W/C
  - Extra Size Plot With Potential & Scope
    - Central Heated & Double Glazed
  - Off Road Parking For x2 Cars (Further Scope)

- Sought After Rosewood Park Development
- Built By David Wilson (Award Winning Developers)
  - Pleasant Area Of Front Garden
  - An Immaculate Property Throughout
    - Quality Carpets & Floor Coverings
  - Additional Fixtures & Fittings Negotiable
    - Fitted with Security & Soffit Lighting
  - Quiet Cul-De-Sac With Woodland Frontage
    - New Build NHBC Guarantees