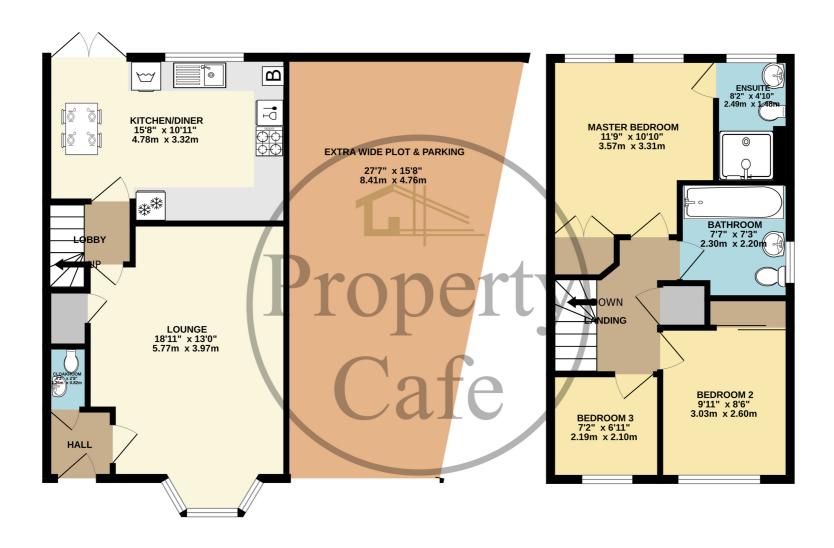

3 Nickles Close, Bexhill-on-Sea, East Sussex, TN39 4GF
(BUYER INCENTIVE AVAILABLE) An Immaculate Three Bedroom Semi Detached Family Home £389,950

Whilst every attempt has been made to ensure the accuracy of the floorplan contained here, measurements of doors, windows, rooms and any other items are approximate and no responsibility is taken for any error, omission or mis-statement. This plan is for illustrative purposes only and should be used as such by any prospective purchaser. The services, systems and appliances shown have not been tested and no guarantee as to their operability or efficiency can be given.

Made with Metropix ©2024

An immaculate inner entrance hall, ground floor cloakroom/WC, a spacious & well presented West facing lounge, a full width kitchen-diner with the kitchen offering ample work tops & storage space with built in appliances & the family dining area offering ample space to relax and entertain with patio doors out to the garden. On the first floor you will find a pleasant landing area with ample storage & loft access, three good size family bedrooms with the master bedroom having an modern en-suite shower room and a modern fitted family bathroom/WC. Further benefits include highly efficient gas fired central heating, double glazing throughout, fitted blinds & curtain rails to remain, quality fitted carpets & flooring, contemporary light fittings, security lighting & under soffit spot lights. NHBC certificate & guarantee's, off road parking for a couple of vehicles, an a much larger plot size