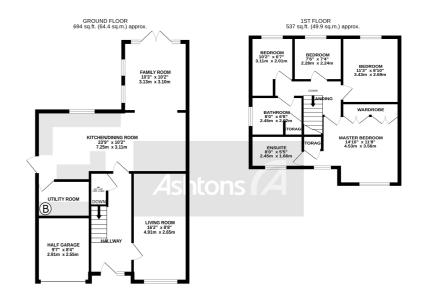

## Newlyn Gardens, Penketh, WA5 & £380,000

TOTAL FLOOR AREA: 1231 s.g.lt. (11.4.3 s.g.m.) approx.
White every stemps has been made to exercise the foreigne contended here, measured of doors, windows, comis and any other ferms are approximate and no responsibility to taken to any other ferms are approximate and no responsibility to taken to any other ferms are approximate and no responsibility to taken to any other ferms and other foreigns and one of the area of the