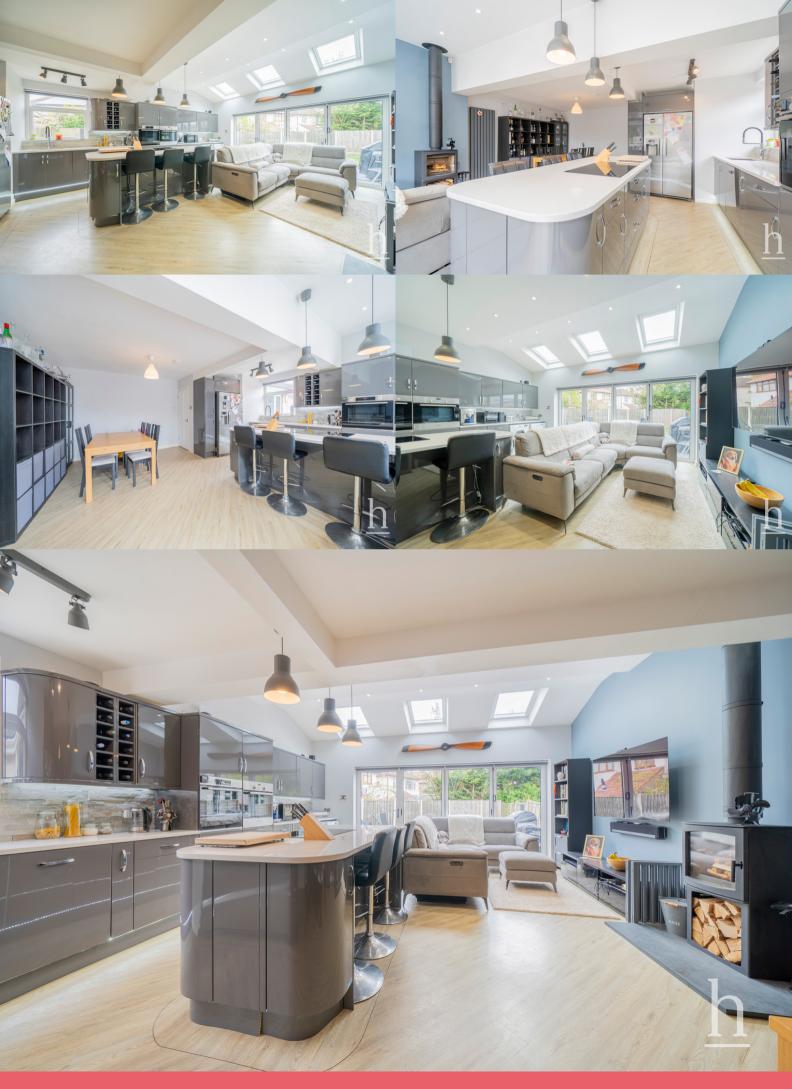

To the ground floor there is an entrance porch welcoming you into the spacious hallway which has a downstairs WC. The lounge is bright and airy creating the perfect environment to relax, where the extended open-plan kitchen/diner is an incredible space creating a wonderful entertainment space. The kitchen itself has been fully fitted to a very high standard with an array of wall and base unit as well as quality built in appliances and a central island. The log burner is a fabulous addition creating a cosy environment for that family gathering in the winter months.