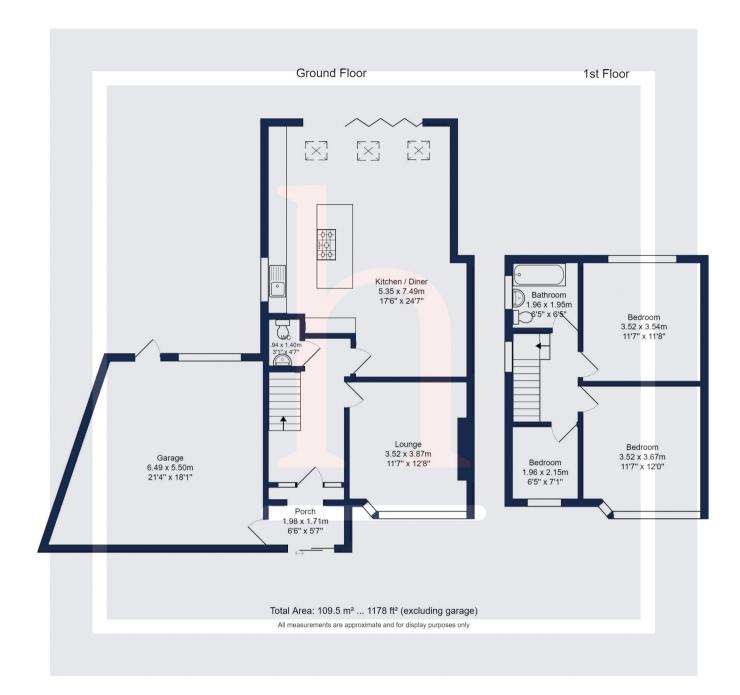

To the ground floor there is an entrance porch welcoming you into the spacious hallway which has a downstairs WC. The lounge is bright and airy creating the perfect environment to relax, where the extended open-plan kitchen/diner is an incredible space creating a wonderful entertainment space. The kitchen itself has been fully fitted to a very high standard with an array of wall and base unit as well as quality built in appliances and a central island. The log burner is a fabulous addition creating a cosy environment for that family gathering in the winter months.