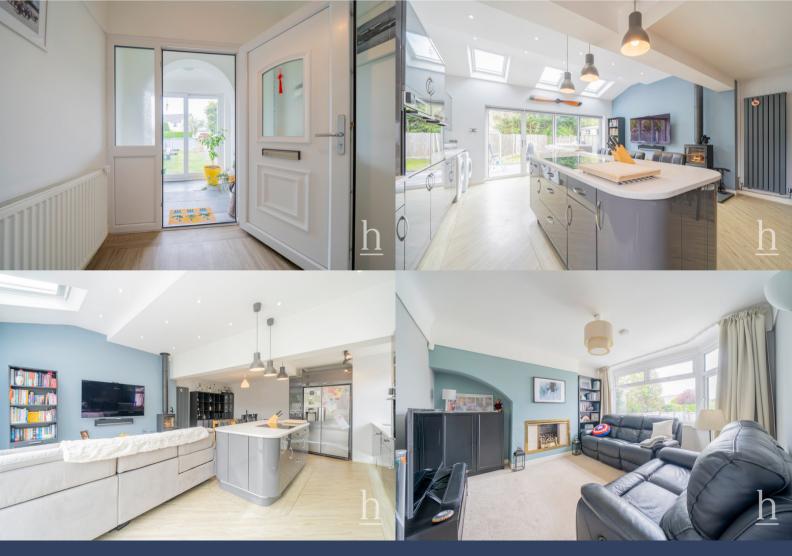

To the ground floor there is an entrance porch welcoming you into the spacious hallway which has a downstairs WC. The lounge is bright and airy creating the perfect environment to relax, where the extended open-plan kitchen/diner is an incredible space creating a wonderful entertainment space. The kitchen itself has been fully fitted to a very high standard with an array of wall and base unit as well as quality built in appliances and a central island. The log burner is a fabulous addition creating a cosy environment for that family gathering in the winter months.