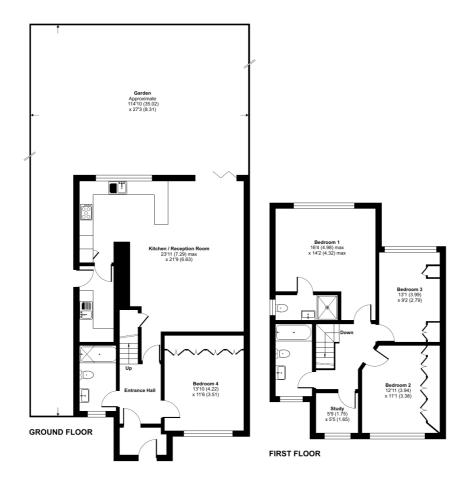

## Shaftesbury Avenue, Kenton, Harrow, HA3

Approximate Area = 1553 sq ft / 144.2 sq m For identification only - Not to scale

Floor plan produced in accordance with RICS Property Measurement Standards incorporating International Property Measurement Standards (IPMS2 Residential). ©nchecorn 2024. Produced for Cow & Co Properties Ltd. REF: 1095281