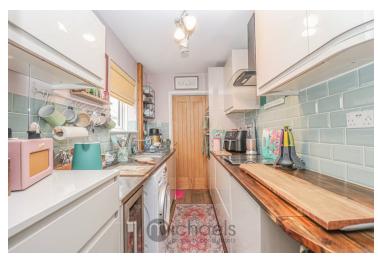

#### Kitchen

11' 4" x 6' 0" (3.45m x 1.83m) A full range of modern eye level units, cupboards and work surfaces, integrated fridge & freezer, space for further appliances, wine cooler, tiled flooring, UPVC window to side aspect, pantry cupboard, door to: