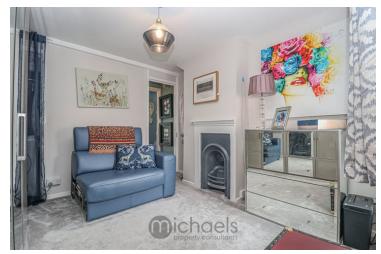

#### **Living Room**

 $10'\ 2''\ x\ 10'\ 0''\ (3.10\ m\ x\ 3.05\ m)$  Main entrance door into living room, solid wood flooring, radiator, UPVC window to front aspect, door leading to:

#### **Dining Room**

10' 4" x 9' 8" (3.15m x 2.95m) Wall Mounted radiator, fireplace, UPVC window to rear aspect, large storage cupboard, door leading to: