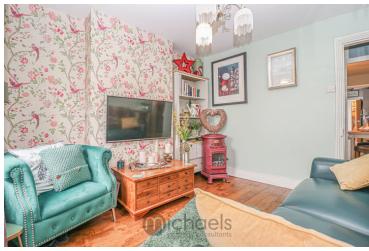

#### **Living Room**

 $10'\ 2''\ x\ 10'\ 0''\ (3.10\ m\ x\ 3.05\ m)$  Main entrance door into living room, solid wood flooring, radiator, UPVC window to front aspect, door leading to: