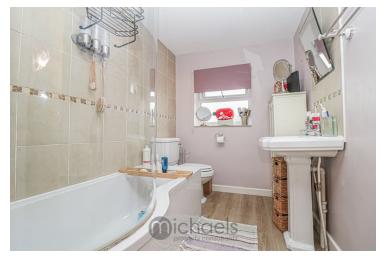

#### **Bathroom**

 $11'5" \times 5'8"$  (3.48m x 1.73m) Panelled bath with shower over, low level W.C, vanity wash basin, obscured window to rear aspect.