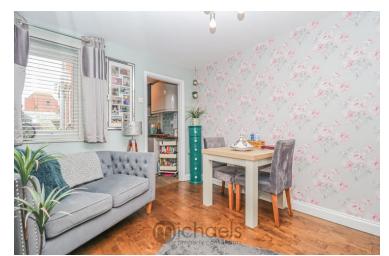

#### **Dining Room**

10' 4" x 9' 8" (3.15m x 2.95m) Wall Mounted radiator, fireplace, UPVC window to rear aspect, large storage cupboard, door leading to: