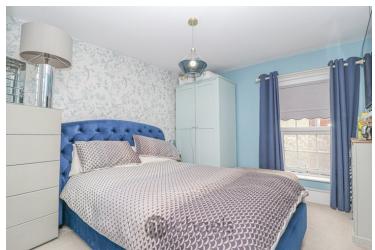

#### **Bedroom One**

10' 3" x 9' 9" (3.12m x 2.97m) UPVC window to front aspect, radiator, storage cupboard.

#### **Bedroom Two**

10' 4" x 9' 8" (3.15m x 2.95m) Feature fire place, radiator, radiator, storage cupboard, door to: