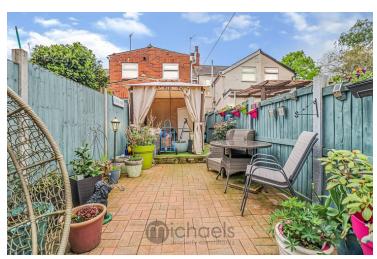

#### Outside

As previously mentioned the property offers a courtyard style garden with low maintenance in mind, having been mainly laid with patio, ideal for outside alfresco dining. To the front provides permit parking only with a small annual charge of £35 per year.