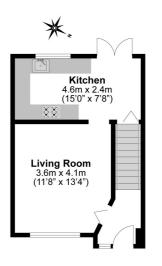

Offered to market by Oakwood Estates is this two bedroom, mid-terrace property, ideal for first time buyers and a perfect investment opportunity.

The entrance hallway leads into a spacious living room, benefiting from a modern grey hard wood flooring, front aspect window and spotlights, to the rear of the property is a kitchen fitted with eye level base units and integrated oven and space is provided for white goods with double doors leading to the garden.

## Property Information Floor Plan

T

2 BEDROOM TERRACED HOUSE

7

TASTEFULLY DECORATED THROUGHOUT

7

LARGE WINDOWS PROVIDING AMPLE NATURAL LIGHT INTO THE HOUSE

7

Illustrations are for identification purposes only, measurements are approximate, not to scale.