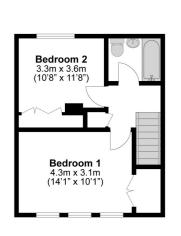

Stairs leading to the first floor which consists of two spacious, double bedrooms and a family bathroom

The master bedroom enjoys a large amount of natural light in to the room with a tastefully chosen, recently laid grey carpet and fitted wardrobes

The double second bedroom is well decorated, recently laid grey carpet, also included are built-in wardrobes.

The bathroom comprises of a three-piece bathroom suite offering natural light and is tiled throughout.

## Property Information Floor Plan

T

2 BEDROOM TERRACED HOUSE

7

TASTEFULLY DECORATED THROUGHOUT

7

LARGE WINDOWS PROVIDING AMPLE NATURAL LIGHT INTO THE HOUSE

7

Illustrations are for identification purposes only, measurements are approximate, not to scale.