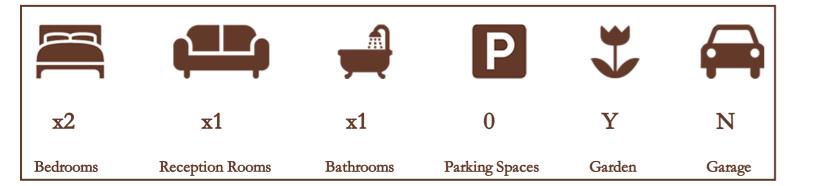

## Property Information Floor Plan

T

2 BEDROOM TERRACED HOUSE

7

TASTEFULLY DECORATED THROUGHOUT

7

LARGE WINDOWS PROVIDING AMPLE NATURAL LIGHT INTO THE HOUSE

7