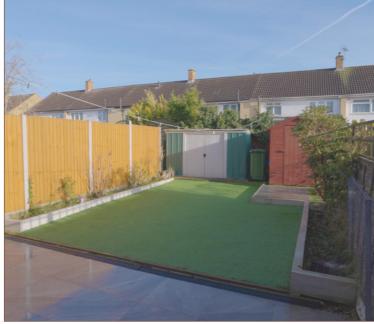

Offered with the property is a well-sized, low maintenance garden laid with patio and artificial grass and has storage space to the rear.

The property is well-presented with central heating and a modern interior throughout. Estates