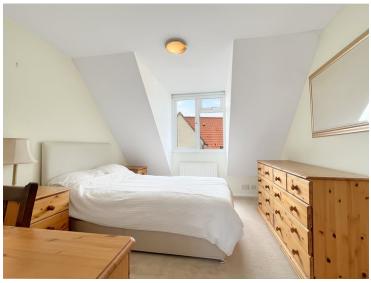

#### **Bedroom One**

11'10" x 9'8" (3.61m x 2.95m)

#### **Bedroom Two**

12' 8" x 9' 8" (3.86m x 2.95m)

#### **Bedroom Three**

12'5" x 8'9" (3.78m x 2.67m)

#### **Bedroom Four**

9' 5" x 7' 3" (2.87m x 2.21m)