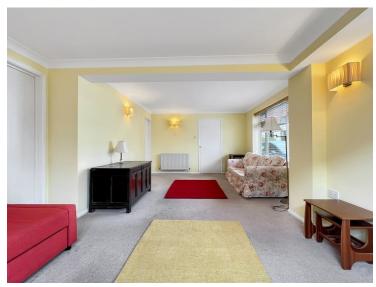

#### **Ground Floor**

**Entrance Hall** 

Cloakroom

**Utility Room** 

Living Room

23' 1" x 11' 7" (7.04m x 3.53m)