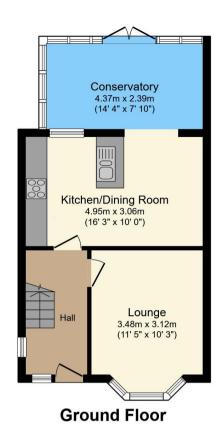

Loft Floor

Total floor area 92.0 sq.m. (990 sq.ft.) approx

This floor plan is for illustrative purposes only. It is not drawn to scale. Any measurements, floor areas (including any total floor area), openings and orientation are approximate. No details are guaranteed, they cannot be relied upon for any purpose and they do not form part of any agreement. No liability is taken for any error, omission or misstatement. A party must rely upon its own inspection(s). Plan produced for Purplebricks. Powered by www.focalagent.com