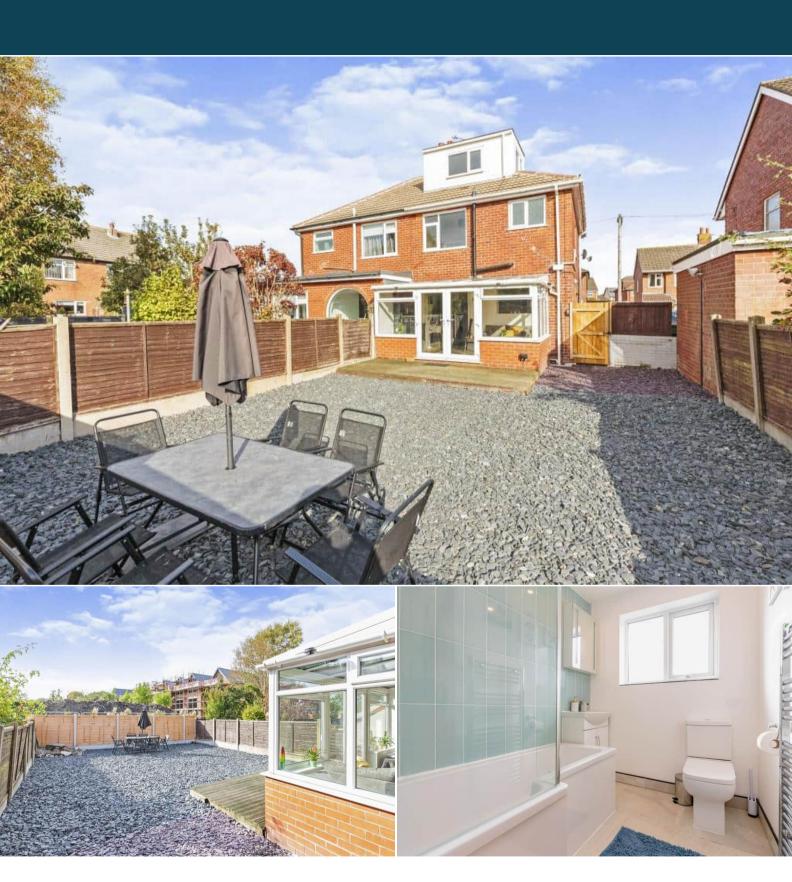

The interior of this beautifully presented property has been recently refurbished throughout and comprises a spacious living room, fitted kitchen with dining area and conservatory on the ground floor. The first floor consists of 3 bedrooms and the family bathroom. The second floor has been converted into an additional bedroom. The exterior boasts a private low maintenance rear garden with hot tub, perfect for enjoying the summer months.