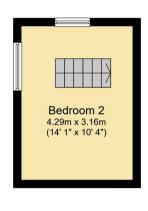

The interior of this beautifully presented property has been recently refurbished throughout and comprises a spacious living room, fitted kitchen with dining area and conservatory on the ground floor. The first floor consists of 3 bedrooms and the family bathroom. The second floor has been converted into an additional bedroom. The exterior boasts a private low maintenance rear garden with hot tub, perfect for enjoying the summer months.

Loft Floor

Total floor area 92.0 sq.m. (990 sq.ft.) approx

This floor plan is for illustrative purposes only. It is not drawn to scale. Any measurements, floor areas (including any total floor area), openings and orientation are approximate. No details are guaranteed, they cannot be relied upon for any purpose and they do not form part of any agreement. No liability is taken for any error, omission or misstatement. A party must rely upon its own inspection(s). Plan produced for Purplebricks. Powered by www.focalagent.com