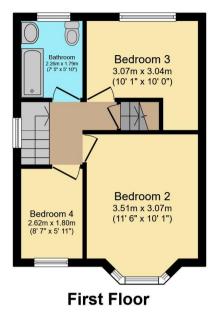

The interior of this beautifully presented property has been recently refurbished throughout and comprises a spacious living room, fitted kitchen with dining area and conservatory on the ground floor. The first floor consists of 3 bedrooms and the family bathroom. The second floor has been converted into an additional bedroom. The exterior boasts a private low maintenance rear garden with hot tub, perfect for enjoying the summer months.

Loft Floor

Total floor area 92.0 sq.m. (990 sq.ft.) approx

This floor plan is for illustrative purposes only. It is not drawn to scale. Any measurements, floor areas (including any total floor area), openings and orientation are approximate. No details are guaranteed, they cannot be relied upon for any purpose and they do not form part of any agreement. No liability is taken for any error, omission or misstatement. A party must rely upon its own inspection(s). Plan produced for Purplebricks. Powered by www.focalagent.com