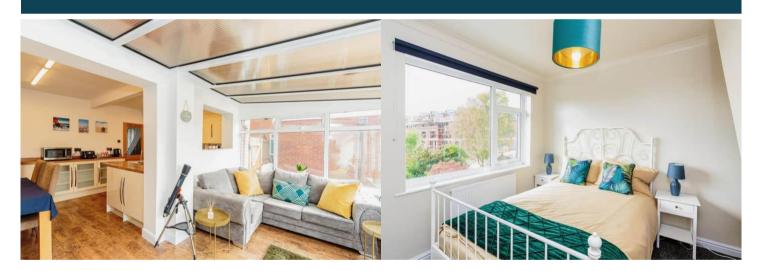

The interior of this beautifully presented property has been recently refurbished throughout and comprises a spacious living room, fitted kitchen with dining area and conservatory on the ground floor. The first floor consists of 3 bedrooms and the family bathroom. The second floor has been converted into an additional bedroom. The exterior boasts a private low maintenance rear garden with hot tub, perfect for enjoying the summer months.