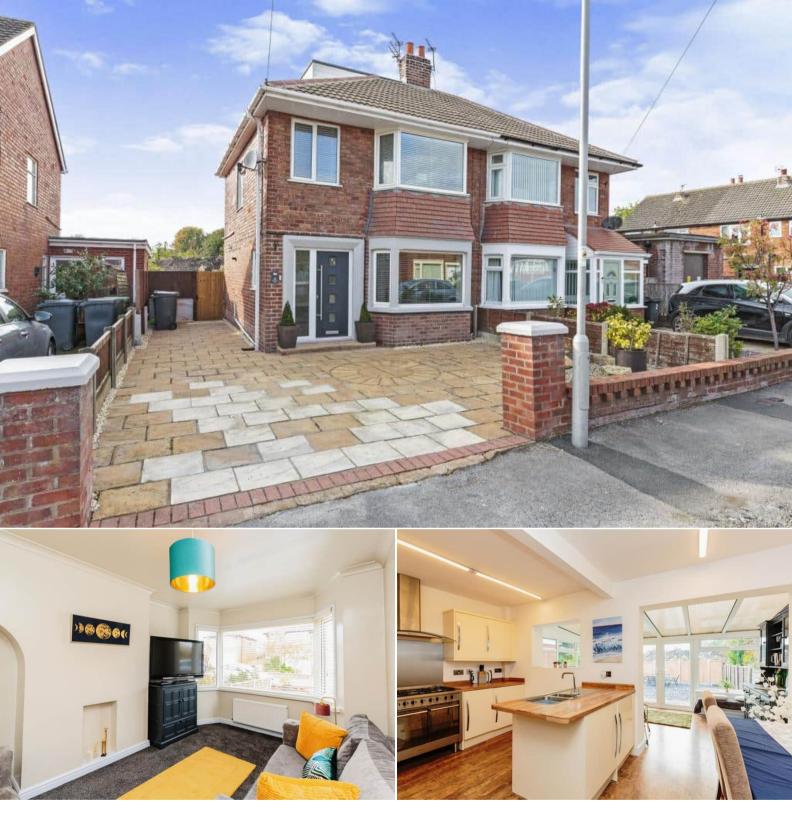

## Whitecoats Drive Lytham St Annes

Bettermove are proud to present this 4 bedroom semi-detached house in Lytham St Annes available with no forward chain.

The property benefits from double glazing, gas central heating throughout and has off street parking available via the large driveway. The council tax band is C.

The interior of this beautifully presented property has been recently refurbished throughout and comprises a spacious living room, fitted kitchen with dining area and conservatory on the ground floor. The first floor consists of 3 bedrooms and the family bathroom. The second floor has been converted into an additional bedroom. The exterior boasts a private low maintenance rear garden with hot tub, perfect for enjoying the summer months.

Located in the popular town of Lytham St Annes, the property is close to a range of amenities, including shops, supermarkets, restaurants and pubs. Excellent transport connections can be found from Lytham Train Station, the M55 and many local buses.