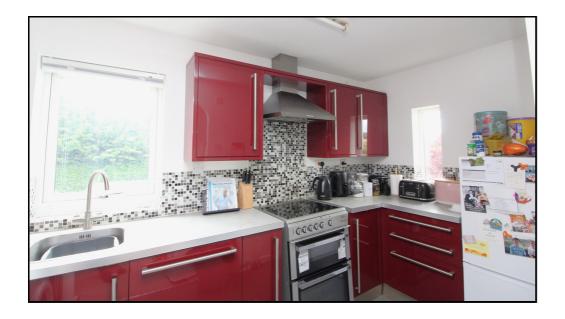

### Kitchen:

Abt: 12' 5" x 6' 5" (3.78m x 1.96m) Window to side and rear aspect, range of base and wall units, stainless steel sink, space for oven with extractor over, washing machine and fridge freezer, integrated dishwasher, part tiled walls, tiled flooring.