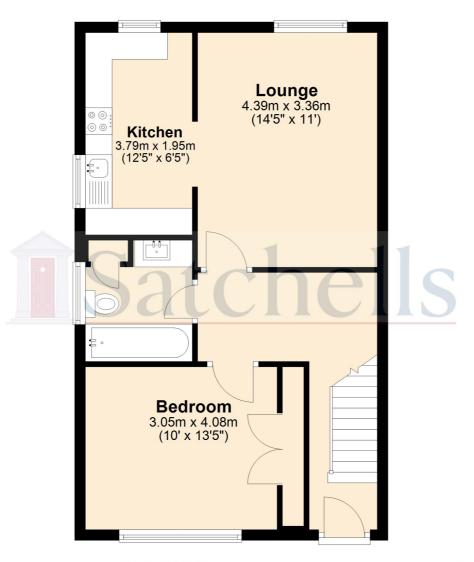

#### Ground Floor: Entrance:

Stairs leading to first floor.

#### Front Door:

Entrance hall, doors leading to all rooms.

#### Lounge:

Ab: 14' 5" x 11' 0" (4.39m x 3.35m) Window to rear aspect, carpet as fitted, archway to:

### Kitchen:

Abt: 12' 5" x 6' 5" (3.78m x 1.96m) Window to side and rear aspect, range of base and wall units, stainless steel sink, space for oven with extractor over, washing machine and fridge freezer, integrated dishwasher, part tiled walls, tiled flooring.

#### Bedroom:

Abt: 10' 0" x 13' 5" (3.05m x 4.09m) Window to front aspect, carpet as fitted, built in wardobes.

#### **First Floor**

For illustrative purposes only - NOT TO SCALE - Measurements shown are approximate. The size and position of doors, windows, appliances and other features are approximate. Plan produced using PlanUp.