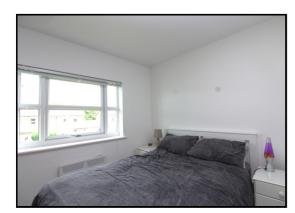

#### Bedroom:

Abt: 10' 0" x 13' 5" (3.05m x 4.09m) Window to front aspect, carpet as fitted, built in wardobes.