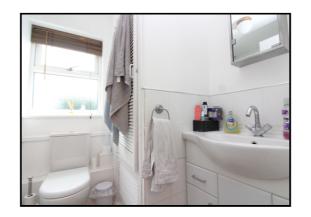

## Bathroom:

Window to side aspect, three piece suite comprising low level WC, wash hand basin, panelled bath with shower over, airing cupboard, tiled flooring, part tiled walls.