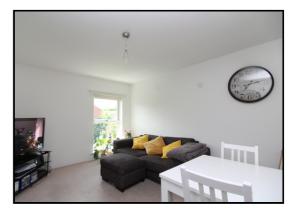

#### Lounge:

Ab: 14' 5" x 11' 0" (4.39m x 3.35m) Window to rear aspect, carpet as fitted, archway to: