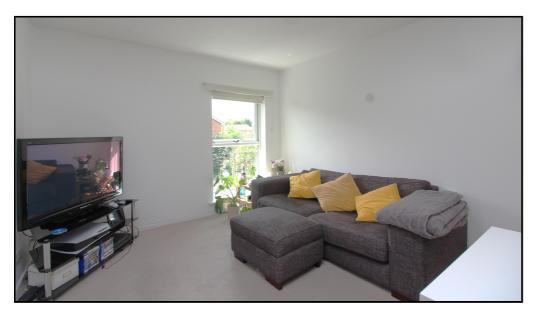

#### Lounge:

Ab: 14' 5" x 11' 0" (4.39m x 3.35m) Window to rear aspect, carpet as fitted, archway to: