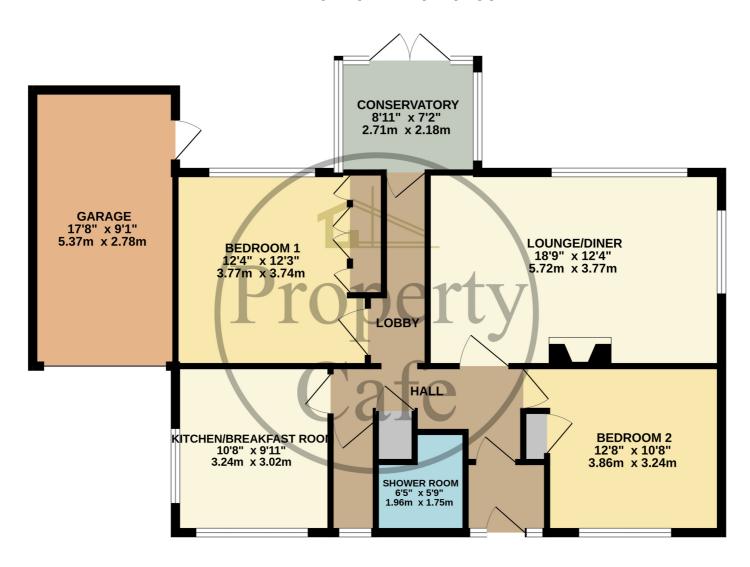

## GROUND FLOOR 1019 sq.ft. (94.7 sq.m.) approx.

Whilst every attempt has been made to ensure the accuracy of the floorpian contained here, measurements of doors, windows, rooms and any other items are approximate and no responsibility is taken for any error, omission or mis-statement. This plan is for illustrative purposes only and should be used as such by any prospective purchaser. The services, systems and appliances shown have not been tested and no guarantee as to their operability or efficiency can be given.

Made with Metropix &2023

Bedrooms: 2 Receptions: 1

Council Tax: Band D

**Council Tax:** Rate 2552.34 **Parking Types:** Driveway.

**Heating Sources:** Double Glazing. Gas Central.

**Electricity Supply:** Mains Supply.