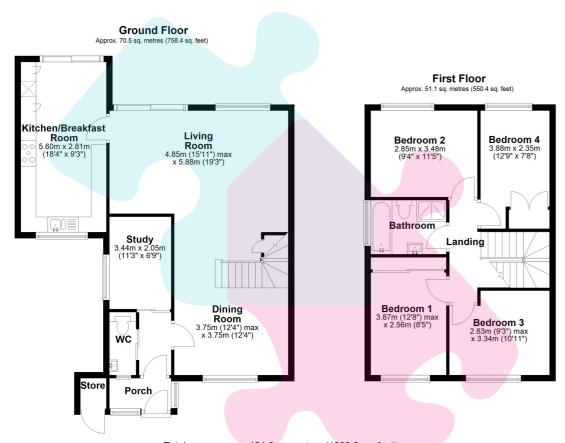

## OFFERS IN EXCESS OF £600,000

Total area: approx. 121.6 sq. metres (1308.8 sq. feet)

Floorplan is for Illustration purposes only. All measurements are approximate and should be verified. Total Floor Area includes any garages, outhouses or ancillary buildings shown on the floorplan.

EPC and Floorplan produced by WWW.G-Whis.net
Plan produced using PlanUp.

- FOUR DOUBLE BEDROOMS
- BEAUTIFULLY PRESENTED
- SEPARATE STUDY
- SUNNY ASPECT GARDEN WITH PERGOLA, LAWNED AREA & FURTHER FIRE PIT AREA AT THE REAR
- LARGE DRIVEWAY FOR FOUR VEHICLES