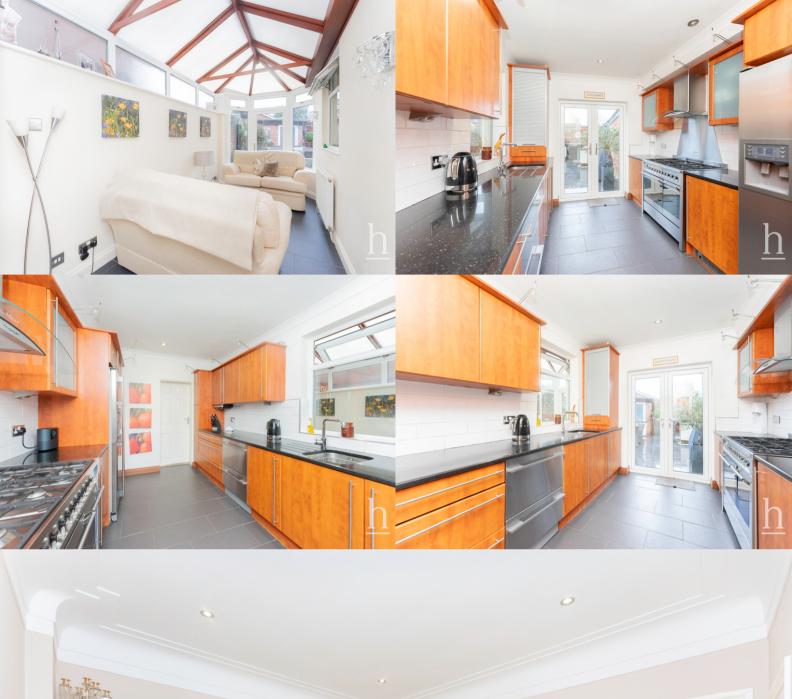

## **Ground Floor**

Living Room

12' 11" x 14' 4" (3.94m x 4.37m)

**Dining Room** 12' 10" x 11' 11" (3.91m x 3.63m)

Kitchen

8' 10" x 13' 2" (2.69m x 4.01m)

Conservatory

6' 8" x 13' 5" (2.03m x 4.09m)