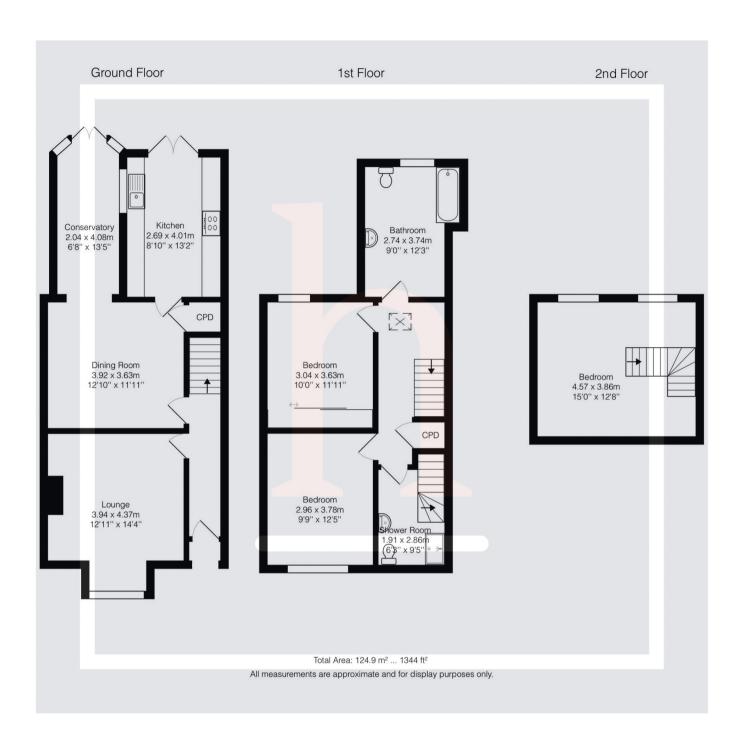

## **Ground Floor**

Living Room

12' 11" x 14' 4" (3.94m x 4.37m)

**Dining Room** 12' 10" x 11' 11" (3.91m x 3.63m)

Kitchen

8' 10" x 13' 2" (2.69m x 4.01m)

Conservatory

6' 8" x 13' 5" (2.03m x 4.09m)

First Floor

**Bedroom Two** 

10' 0" x 11' 11" (3.05m x 3.63m)

**Bedroom Three** 

9' 9" x 12' 5" (2.97m x 3.78m) 9' 9" x 12' 5" (2.97m x 3.78m)

9' 0" x 12' 3" (2.74m x 3.73m)

**En-suite Shower Room** 

6' 3" x 9' 5" (1.91m x 2.87m)

## **Second Floor**

Main bedroom

15' 0" x 12' 8" (4.57m x 3.86m)