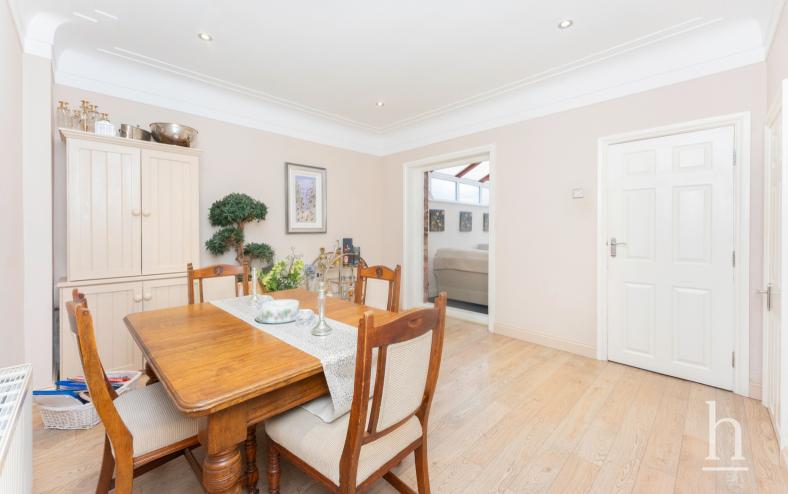

## **Ground Floor**

Living Room

12' 11" x 14' 4" (3.94m x 4.37m)

**Dining Room** 12' 10" x 11' 11" (3.91m x 3.63m)

Kitchen

8' 10" x 13' 2" (2.69m x 4.01m)

Conservatory

6' 8" x 13' 5" (2.03m x 4.09m)