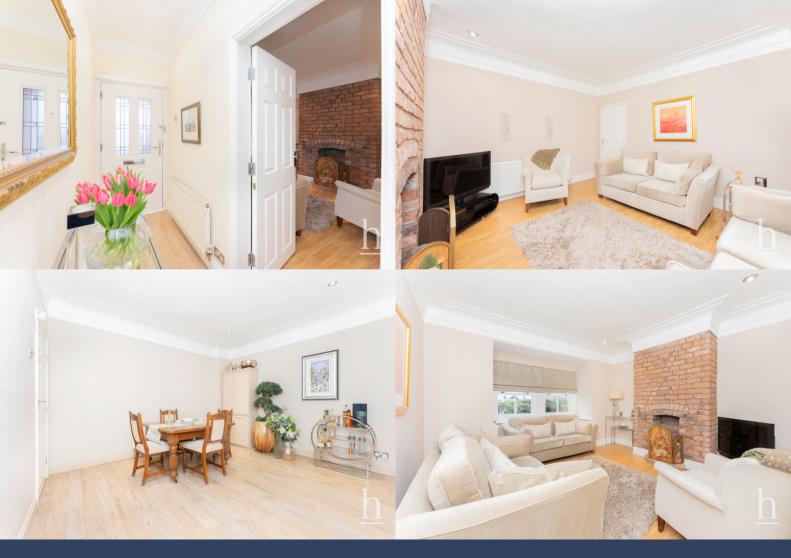

## **Ground Floor**

Living Room

12' 11" x 14' 4" (3.94m x 4.37m)

**Dining Room** 12' 10" x 11' 11" (3.91m x 3.63m)

Kitchen

8' 10" x 13' 2" (2.69m x 4.01m)

Conservatory

6' 8" x 13' 5" (2.03m x 4.09m)