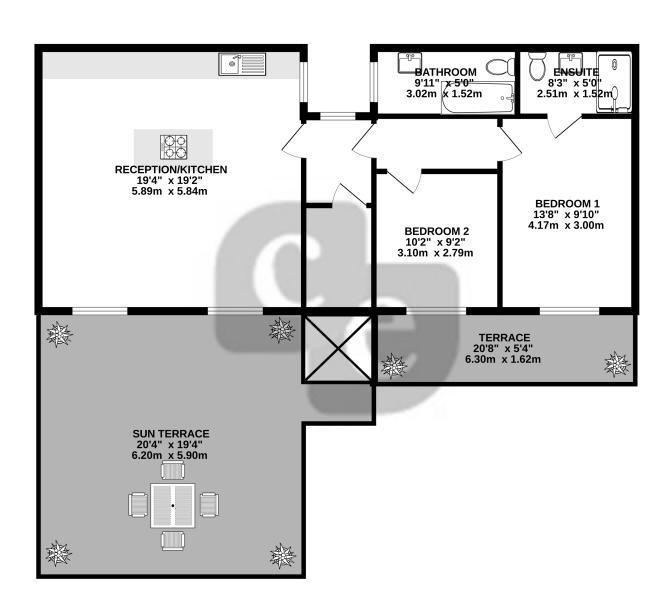

## Reception/Kitchen

19' 4" x 19' 2" (5.89m x 5.84m)

#### **Bedroom One**

13' 8" x 9' 10" (4.17m x 3.00m)

## **En-Suite**

8' 3" x 5' 0" (2.51m x 1.52m)

#### **Bedroom Two**

10' 2" x 9' 2" (3.10m x 2.79m)

#### **Bathroom**

9' 11" x 5' 0" (3.02m x 1.52m)

#### **Terrace**

20' 8" x 5' 4" (6.30m x 1.63m)

## **Sun Terrace**

20' 4" x 19' 4" (6.20m x 5.89m)

# 810 sq.ft. (75.3 sq.m.) approx.

TOTAL FLOOR AREA: 810 sq.ft. (75.3 sq.m.) approx.

Whilst every attempt has been made to ensure the accuracy of the floorplan contained here, measurements of doors, windows, rooms and any other items are approximate and no responsibility is taken for any error, omission or mis-statement. This plan is for illustrative purposes only and should be used as such by any prospective purchaser. The services, systems and appliances shown have not been tested and no guarantee as to their operability or efficiency can be given.