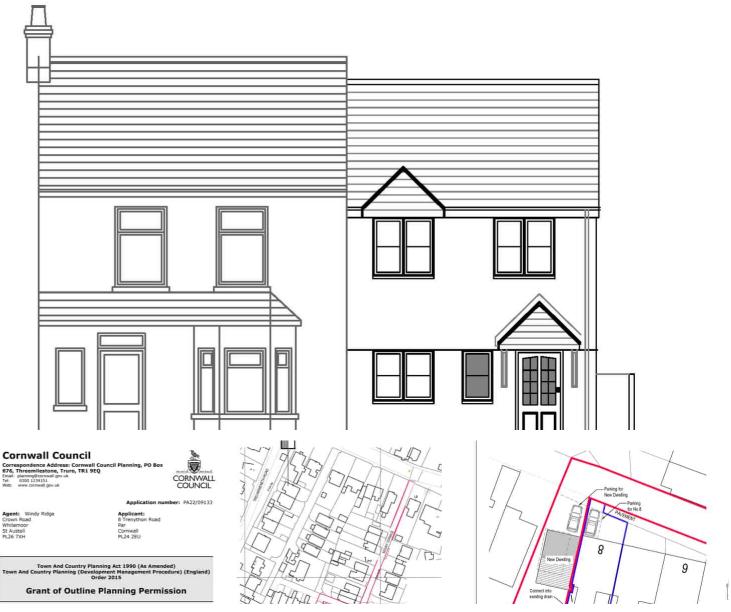

## **8 BUILDING PLOT, TRENYTHON ROAD, PAR, PAR, CORNWALLPL24 2EU**

**PRICE £65,000** 

FOR SALE WITH OUTLINE CONSCENT IS A BUILDING PLOT SITUATED IN A QUIET CUL DE SAC WITHIN A QUIET WELL ESTABLISHED RESIDENTIAL AREA CLOSE TO LOCAL SHOPS AND SCHOOLS. THE PLOT FORMS PART OF AN EXISTING GARDEN FOR AN OLDER STYLE HOUSE AND WOULD BE ATTACHED TO THIS PROPERTY. WE WOULD ASSUME A DETAILED APPLICATION WOULD BE FOR A TWO/THREE BEDROOM HOUSE.

## The Property

For sale with outline conscent is a building plot situated in a quiet cul de sac within a quiet well established residential area close to local shops and schools. The plot forms part of an existing garden for an older style house and would be attached to this property. We would assume a detailed application would be for a two/three bedroom house.