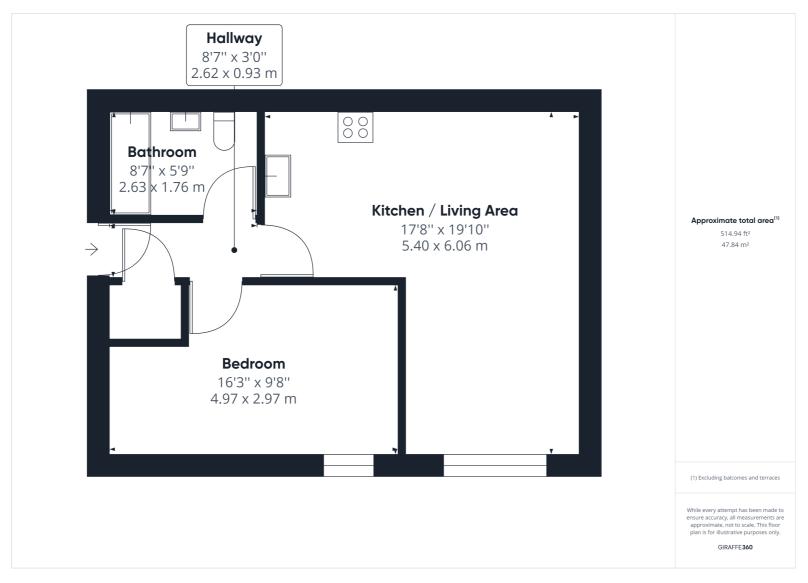

Bucklersbury Mews makes up an exclusive development of one and two bedroom apartments situated just of the market square in Hitchin. This particular one bedroom apartment is conveniently located on the first floor and comes off of the enclosed courtyard. The property offers an entrance hall with storage cupboard, open plan living and kitchen with dual aspect windows, ceiling window and vaulted ceiling. The kitchen offers integrated appliances with quartz work tops and handle-less kitchen units. There is a generous bedroom and three piece family bathroom suite.

All measurements are approximate and quoted in metric with imperial equivalents and for general guidance only and whilst every attempt has been made to ensure accuracy, they must not be relied on. The fixtures, fittings and appliances referred to have not been tested and therefore no guarantee can be given and that they are in working order. Internal photographs are reproduced for general information and it must not be inferred that any item shown is included with the property. For a free valuation, contact the numbers listed on the brochure.