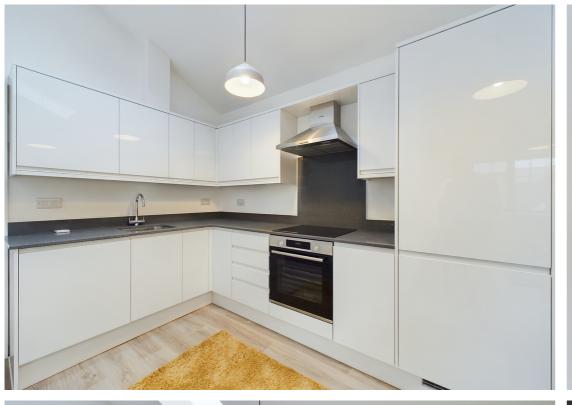

Bucklersbury Mews makes up an exclusive development of one and two bedroom apartments situated just of the market square in Hitchin. This particular one bedroom apartment is conveniently located on the first floor and comes off of the enclosed courtyard. The property offers an entrance hall with storage cupboard, open plan living and kitchen with dual aspect windows, ceiling window and vaulted ceiling. The kitchen offers integrated appliances with quartz work tops and handle-less kitchen units. There is a generous bedroom and three piece family bathroom suite.

- An exclusive development of apartments set in the centre of Hitchin
- Secure entrance and internal mews style courtyard
- Open plan living area and bespoke fitted kitchen
- Interior Finishes of contemporary white internal doors with polished chrome door furniture, fitted carpets to bedrooms, 'wood effect' flooring to living areas
- 125 year lease and all apartments benefit from a 10 year ICW build warranty
- 0.9 miles, 21 min walk to Hitchin train station (as per Google maps)
- No Onward Chain