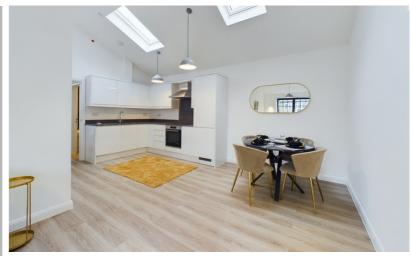

Bucklersbury Mews makes up an exclusive development of one and two bedroom apartments situated just of the market square in Hitchin. This particular one bedroom apartment is conveniently located on the first floor and comes off of the enclosed courtyard. The property offers an entrance hall with storage cupboard, open plan living and kitchen with dual aspect windows, ceiling window and vaulted ceiling. The kitchen offers integrated appliances with quartz work tops and handle-less kitchen units. There is a generous bedroom and three piece family bathroom suite.

- An exclusive development of apartments set in the centre of Hitchin
- Secure entrance and internal mews style courtyard
- Open plan living area and bespoke fitted kitchen
- Interior Finishes of contemporary white internal doors with polished chrome door furniture, fitted carpets to bedrooms, 'wood effect' flooring to living areas
- 125 year lease and all apartments benefit from a 10 year ICW build warranty
- 0.9 miles, 21 min walk to Hitchin train station (as per Google maps)
- No Onward Chain