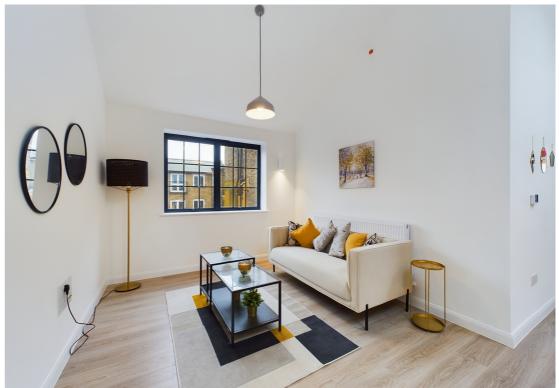

Bucklersbury Mews makes up an exclusive development of one and two bedroom apartments situated just of the market square in Hitchin. This particular one bedroom apartment is conveniently located on the first floor and comes off of the enclosed courtyard. The property offers an entrance hall with storage cupboard, open plan living and kitchen with dual aspect windows, ceiling window and vaulted ceiling. The kitchen offers integrated appliances with quartz work tops and handle-less kitchen units. There is a generous bedroom and three piece family bathroom suite.

- An exclusive development of apartments set in the centre of Hitchin
- Secure entrance and internal mews style courtyard
- Open plan living area and bespoke fitted kitchen
- Interior Finishes of contemporary white internal doors with polished chrome door furniture, fitted carpets to bedrooms, 'wood effect' flooring to living areas
- 125 year lease and all apartments benefit from a 10 year ICW build warranty
- 0.9 miles, 21 min walk to Hitchin train station (as per Google maps)
- No Onward Chain