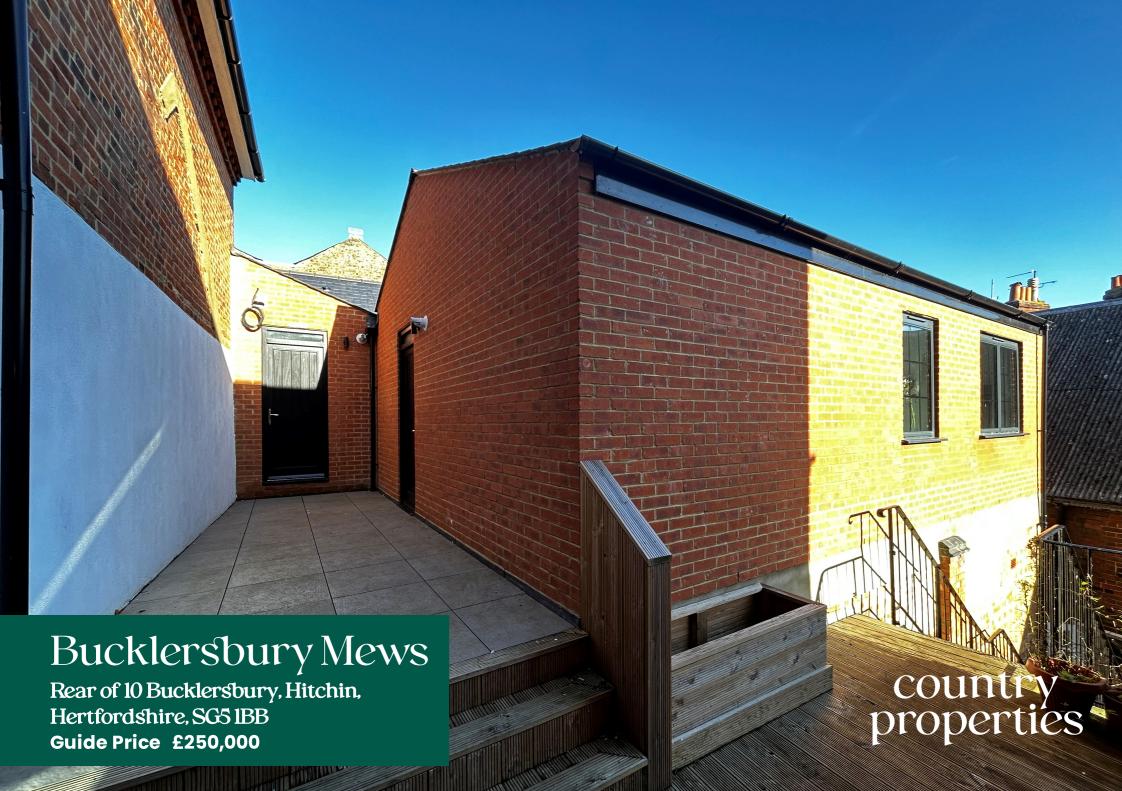

Bucklersbury Mews makes up an exclusive development of one and two bedroom apartments situated just of the market square in Hitchin. This particular one bedroom apartment is conveniently located on the first floor and comes off of the enclosed courtyard. The property offers an entrance hall with storage cupboard, open plan living and kitchen with dual aspect windows, ceiling window and vaulted ceiling. The kitchen offers integrated appliances with quartz work tops and handle-less kitchen units. There is a generous bedroom and three piece family bathroom suite.

- An exclusive development of apartments set in the centre of Hitchin
- Secure entrance and internal mews style courtyard
- Open plan living area and bespoke fitted kitchen
- Interior Finishes of contemporary white internal doors with polished chrome door furniture, fitted carpets to bedrooms, 'wood effect' flooring to living areas
- 125 year lease and all apartments benefit from a 10 year ICW build warranty
- 0.9 miles, 21 min walk to Hitchin train station (as per Google maps)
- No Onward Chain