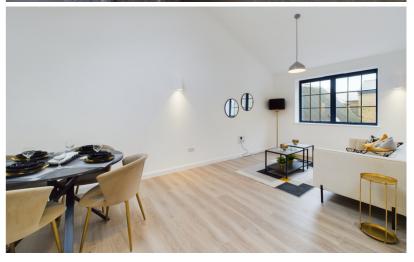

Bucklersbury Mews makes up an exclusive development of one and two bedroom apartments situated just of the market square in Hitchin. This particular one bedroom apartment is conveniently located on the first floor and comes off of the enclosed courtyard. The property offers an entrance hall with storage cupboard, open plan living and kitchen with dual aspect windows, ceiling window and vaulted ceiling. The kitchen offers integrated appliances with quartz work tops and handle-less kitchen units. There is a generous bedroom and three piece family bathroom suite.

- An exclusive development of apartments set in the centre of Hitchin
- Secure entrance and internal mews style courtyard
- Open plan living area and bespoke fitted kitchen
- Interior Finishes of contemporary white internal doors with polished chrome door furniture, fitted carpets to bedrooms, 'wood effect' flooring to living areas
- 125 year lease and all apartments benefit from a 10 year ICW build warranty
- 0.9 miles, 21 min walk to Hitchin train station (as per Google maps)
- No Onward Chain