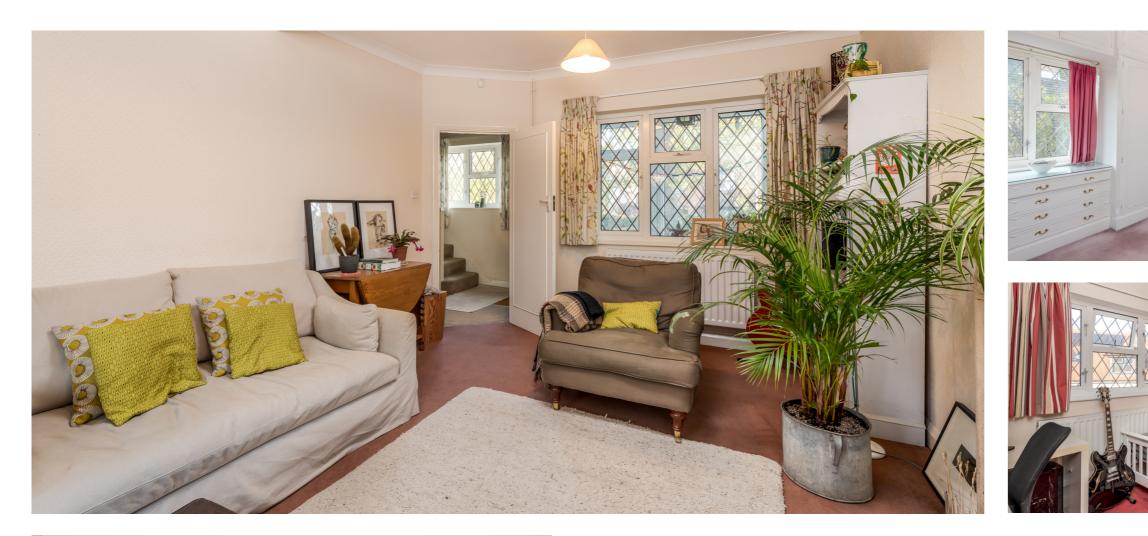

The property has undergone various improvements and modernisation over the years and these include a modern bathroom and gas central heating. The spacious accommodation includes an entrance hall with cloakroom off, sitting room, dining room, family/study and kitchen. To the first floor there are three bedrooms and a family bathroom.