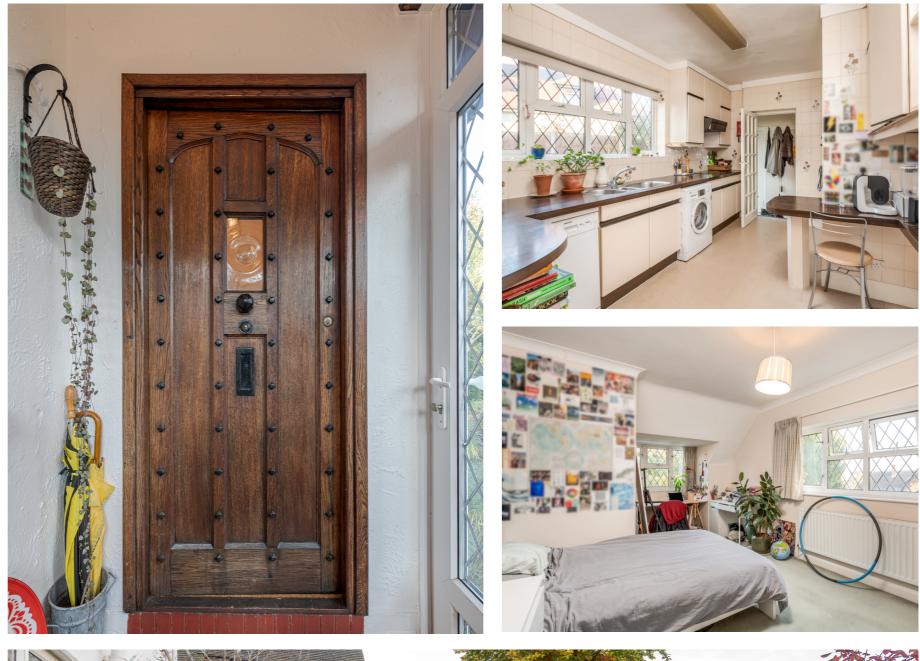

## **Property Description**

We offer for sale this individual three bedroom detached family home believed to date back to the 1950's and offers character features associated with this period. These include an open fireplace, bay windows and Parquet flooring.

The property has undergone various improvements and modernisation over the years and these include a modern bathroom and gas central heating. The spacious accommodation includes an entrance hall with cloakroom off, sitting room, dining room, family/study and kitchen. To the first floor there are three bedrooms and a family bathroom.