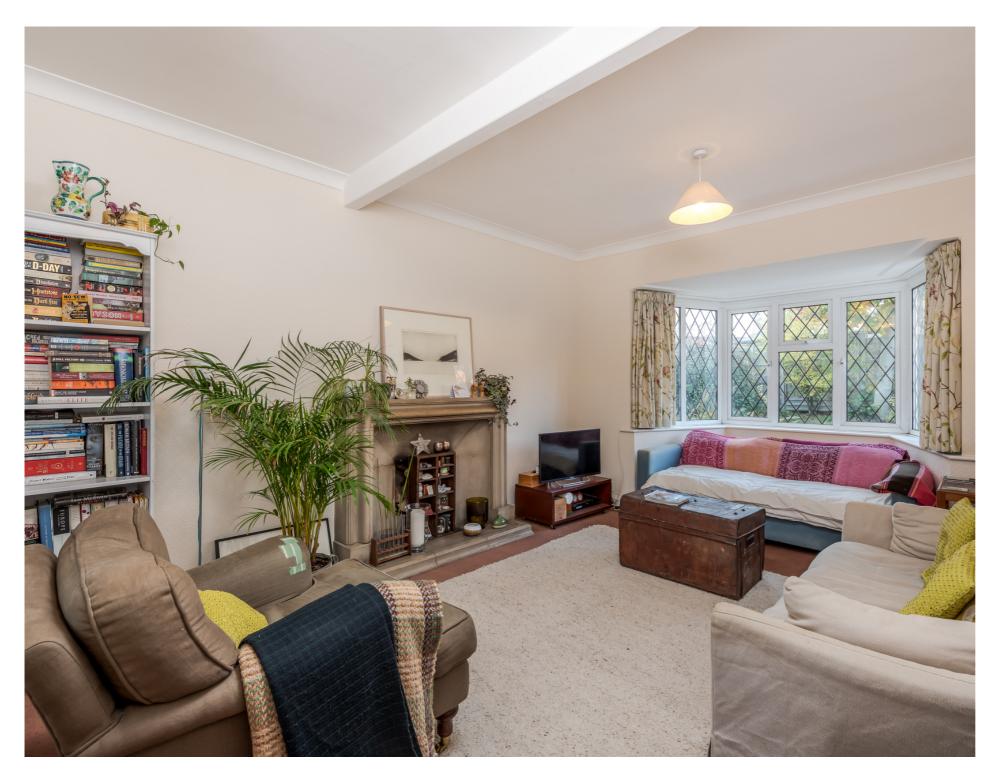

## **Property Description**

We offer for sale this individual three bedroom detached family home believed to date back to the 1950's and offers character features associated with this period. These include an open fireplace, bay windows and Parquet flooring.

The property has undergone various improvements and modernisation over the years and these include a modern bathroom and gas central heating. The spacious accommodation includes an entrance hall with cloakroom off, sitting room, dining room, family/study and kitchen. To the first floor there are three bedrooms and a family bathroom.