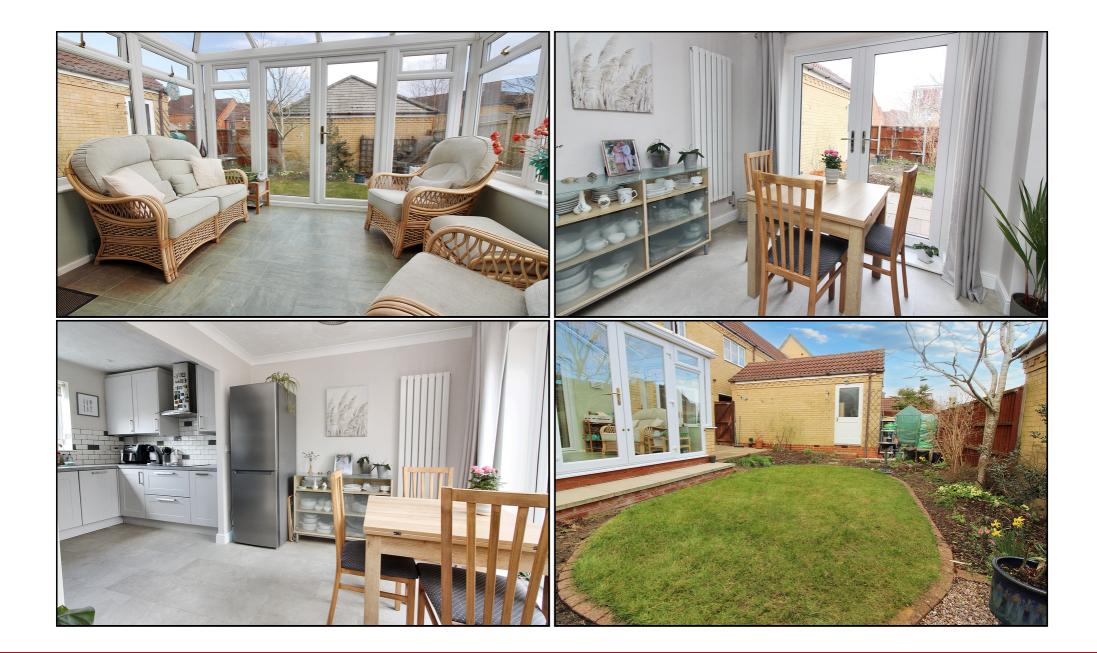

## Living Room:

Abt. 14' 0" x 13' 6" (4.27m x 4.11m) Light and airy living room with double doors to conservatory. Fireplace. Wood effect laminate flooring. Fitted curtains. Radiator. Entrance to:

# Kitchen/Dining Room:

Abt. 16' 8" x 9' 4" (5.08m x 2.84m) Dual aspect room with patio doors to garden. Range of fitted worktops with integrated hob, oven, microwave and slimline dishwasher. Fitted curtain and roller blinds. Radiator.

## Conservatory:

Upvc structure with brick base. Karndean flooring. Access to rear garden via side door and double doors

#### Rear Garden:

Mature garden laid to lawn with paving area. Access to side and front of the garage and carport.