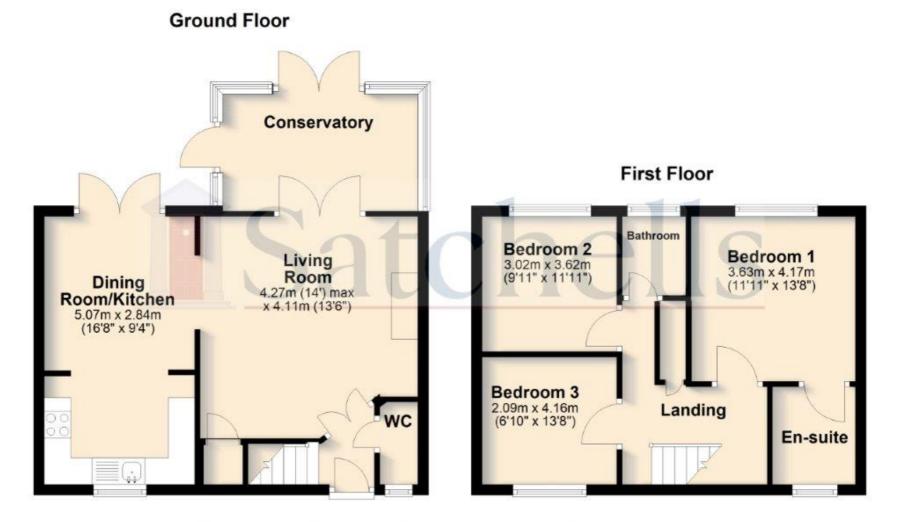

# **Ground Floor**

#### WC:

Window to front aspect. Low level wc and wash hand basin. Radiator

## Living Room:

Abt. 14' 0" x 13' 6" (4.27m x 4.11m) Light and airy living room with double doors to conservatory. Fireplace. Wood effect laminate flooring. Fitted curtains. Radiator. Entrance to:

# Kitchen/Dining Room:

Abt. 16' 8" x 9' 4" (5.08m x 2.84m) Dual aspect room with patio doors to garden. Range of fitted worktops with integrated hob, oven, microwave and slimline dishwasher. Fitted curtain and roller blinds. Radiator.

## Conservatory:

Upvc structure with brick base. Karndean flooring. Access to rear garden via side door and double doors

## First Floor Principal Bedroom:

Abt. 13' 8" x 11' 11" (4.17m x 3.63m) Window to rear aspect. Fitted wardrobes. Fitted blinds and curtains. Carpeted throughout. Radiator.

# En-Suite:

Window to front aspect. Three piece suite comprising fitted shower cubicle with swing glass door and splashback tiling, low level wc and wash hand basin. Radiator. Fitted blinds

## Bedroom Two:

Abt. 11' 11" x 9' 11" (3.63m x 3.02m) Window to rear aspect. Fitted curtains. Carpeted throughout. Radiator.

## **Bedroom Three:**

Abt. 13' 8" x 6' 10" (4.17m x 2.08m) Window to front aspect. Fitted roller blind. Radiator.

#### Family Bathroom:

Window to rear aspect. Three piece suite comprising fitted bathtub with shower mounted to wall , low level wc and hand wash basin. Radiator. Fitted blinds

For ullustration purposes only - NOT TO SCALE - Measurements shown are approximate. The size and position of doors,windows,appliances and other feautres are approximate. Plan produced using PlanUp.

Satchells 18-20 High Street, Shefford, Bedfordshire. SG17 5DG Tel: 01462 813235 E: shefford@satchells.co.uk www.satchells.com