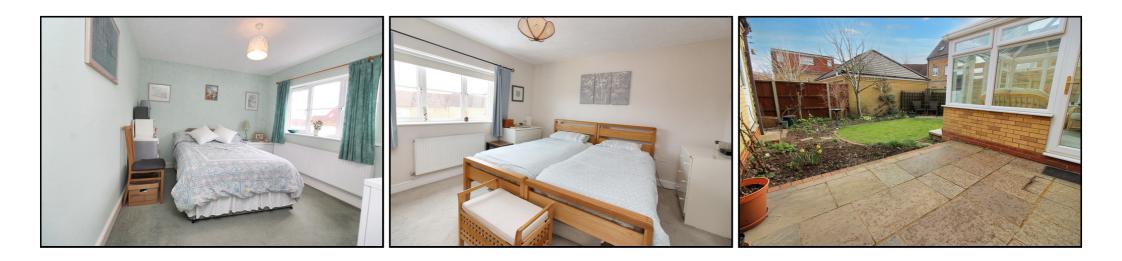

## First Floor Principal Bedroom:

Abt. 13' 8" x 11' 11" (4.17m x 3.63m) Window to rear aspect. Fitted wardrobes. Fitted blinds and curtains. Carpeted throughout. Radiator.

## Bedroom Two:

Abt. 11' 11" x 9' 11" (3.63m x 3.02m) Window to rear aspect. Fitted curtains. Carpeted throughout. Radiator.

#### Rear Garden:

Mature garden laid to lawn with paving area. Access to side and front of the garage and carport.