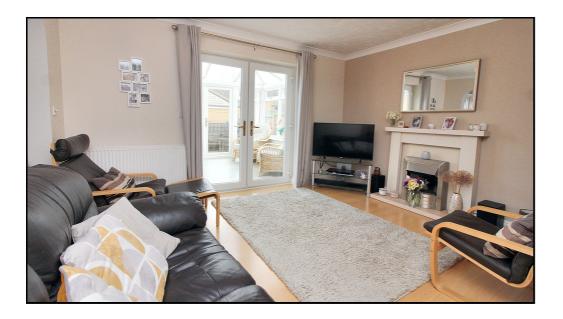

## Living Room:

Abt. 14' 0" x 13' 6" (4.27m x 4.11m) Light and airy living room with double doors to conservatory. Fireplace. Wood effect laminate flooring. Fitted curtains. Radiator. Entrance to:

## Conservatory:

Upvc structure with brick base. Karndean flooring. Access to rear garden via side door and double doors