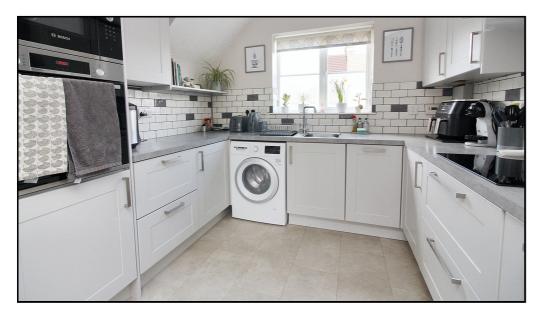

# Kitchen/Dining Room:

Abt. 16' 8" x 9' 4" (5.08m x 2.84m) Dual aspect room with patio doors to garden. Range of fitted worktops with integrated hob, oven, microwave and slimline dishwasher. Fitted curtain and roller blinds. Radiator.