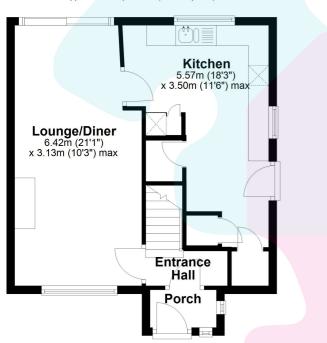

## First Floor

Ground Floor
Approx. 41.8 sq. metres (450.4 sq. feet)

Approx. 41.8 sq. metres (450.4 sq. feet)

Total area: approx. 83.1 sq. metres (894.3 sq. feet)

Floorplan is for Illustration purposes only. All measurements are approximate and should be verified. Total Floor Area includes any garages, outhouses or ancillary buldings shown on the floorplan.

EPC and Floorplan produced by WWW.G-Whis.net
Plan produced using PlanUp.

Tel: 01276 538638 Email: info@jigsaw-estates.co.uk