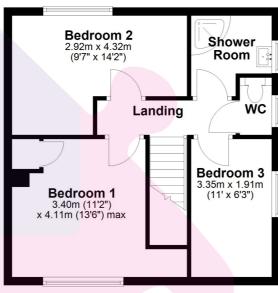

The property does require some modernisation and accommodation comprises three bedrooms, a lounge/dining room and a kitchen/breakfast room. Further benefits include an upstairs W.C and separate shower room, gas central heating and double glazing.

## First Floor

Ground Floor
Approx. 41.8 sq. metres (450.4 sq. feet)

Approx. 41.8 sq. metres (450.4 sq. feet)

Total area: approx. 83.1 sq. metres (894.3 sq. feet)

Floorplan is for Illustration purposes only. All measurements are approximate and should be verified. Total Floor Area includes any garages, outhouses or ancillary buldings shown on the floorplan.