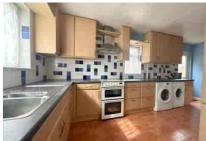

The property does require some modernisation and accommodation comprises three bedrooms, a lounge/dining room and a kitchen/breakfast room. Further benefits include an upstairs W.C and separate shower room, gas central heating and double glazing.