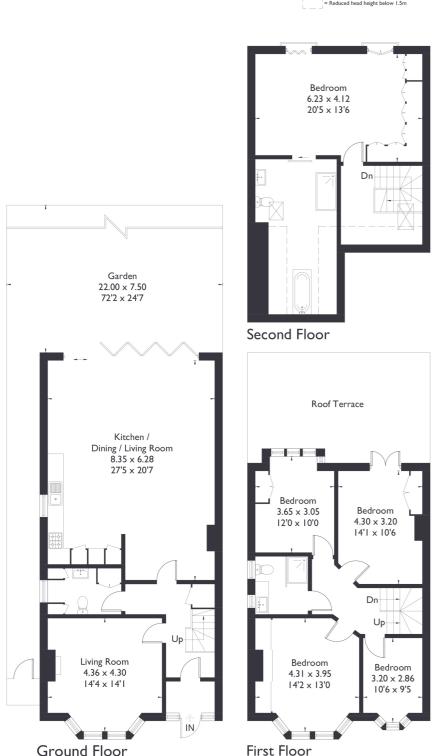

## Elers Road, W13

Approximate Floor Area = 203.1 sq m / 2186 sq ft

5 BEDROOM HOUSE

## Elers Road, W13 GUIDE PRICE £2,000,000 - £2,200,000

Welcome to this stunning five bedroom, two bathroom home located on the highly sought after Elers Road. This exceptional property boasts elegant interiors and thoughtful design throughout. Upon entering, you're welcomed by a spacious reception room featuring a charming log burner and large bay windows, creating a warm and inviting atmosphere. Moving further in, you'll find a convenient WC/ utility room that leads to a breathtaking open plan kitchen and living space.

## **FEATURES**

Five Bedrooms

Two Bathrooms/ Downstairs W/C and Utility

Open Plan Kitchen/Living

First Floor Roof Terrace

Views of Lammas Park

Driveway Parking

Northfields Station

EPC Rating C

From here, you'll enjoy uninterrupted views of Lammas Park, with the beautifully landscaped garden offering a decked area and a pergola—perfect for outdoor entertaining and décor.

The first floor features four well-proportioned bedrooms and a delightful roof terrace, ideal for enjoying peaceful moments outdoors. Ascending to the top floor, you'll discover the luxurious master suite featuring two Juliet balconies, complete with underfloor heating, beautifully designed interiors, and a spa-like en suite bathroom—a true sanctuary. EPC Rating C.