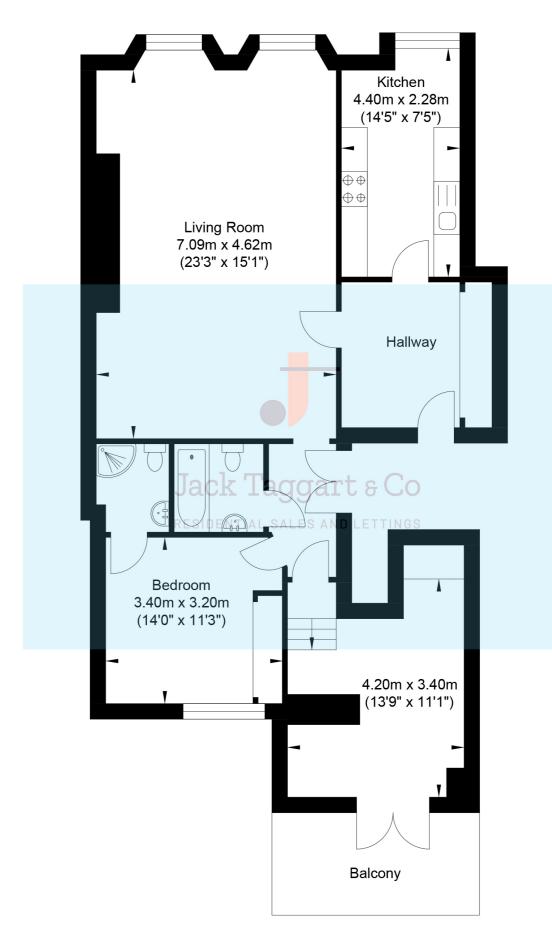

Approximate Gross Internal Area = 87.09 sq m / 937.42 sq ft lustration for identification purposes only, measurements are approximate, not to scale.

#### **Brunswick Square**

Approximate Floor Area 937.42 sq ft (87.09 sq m)