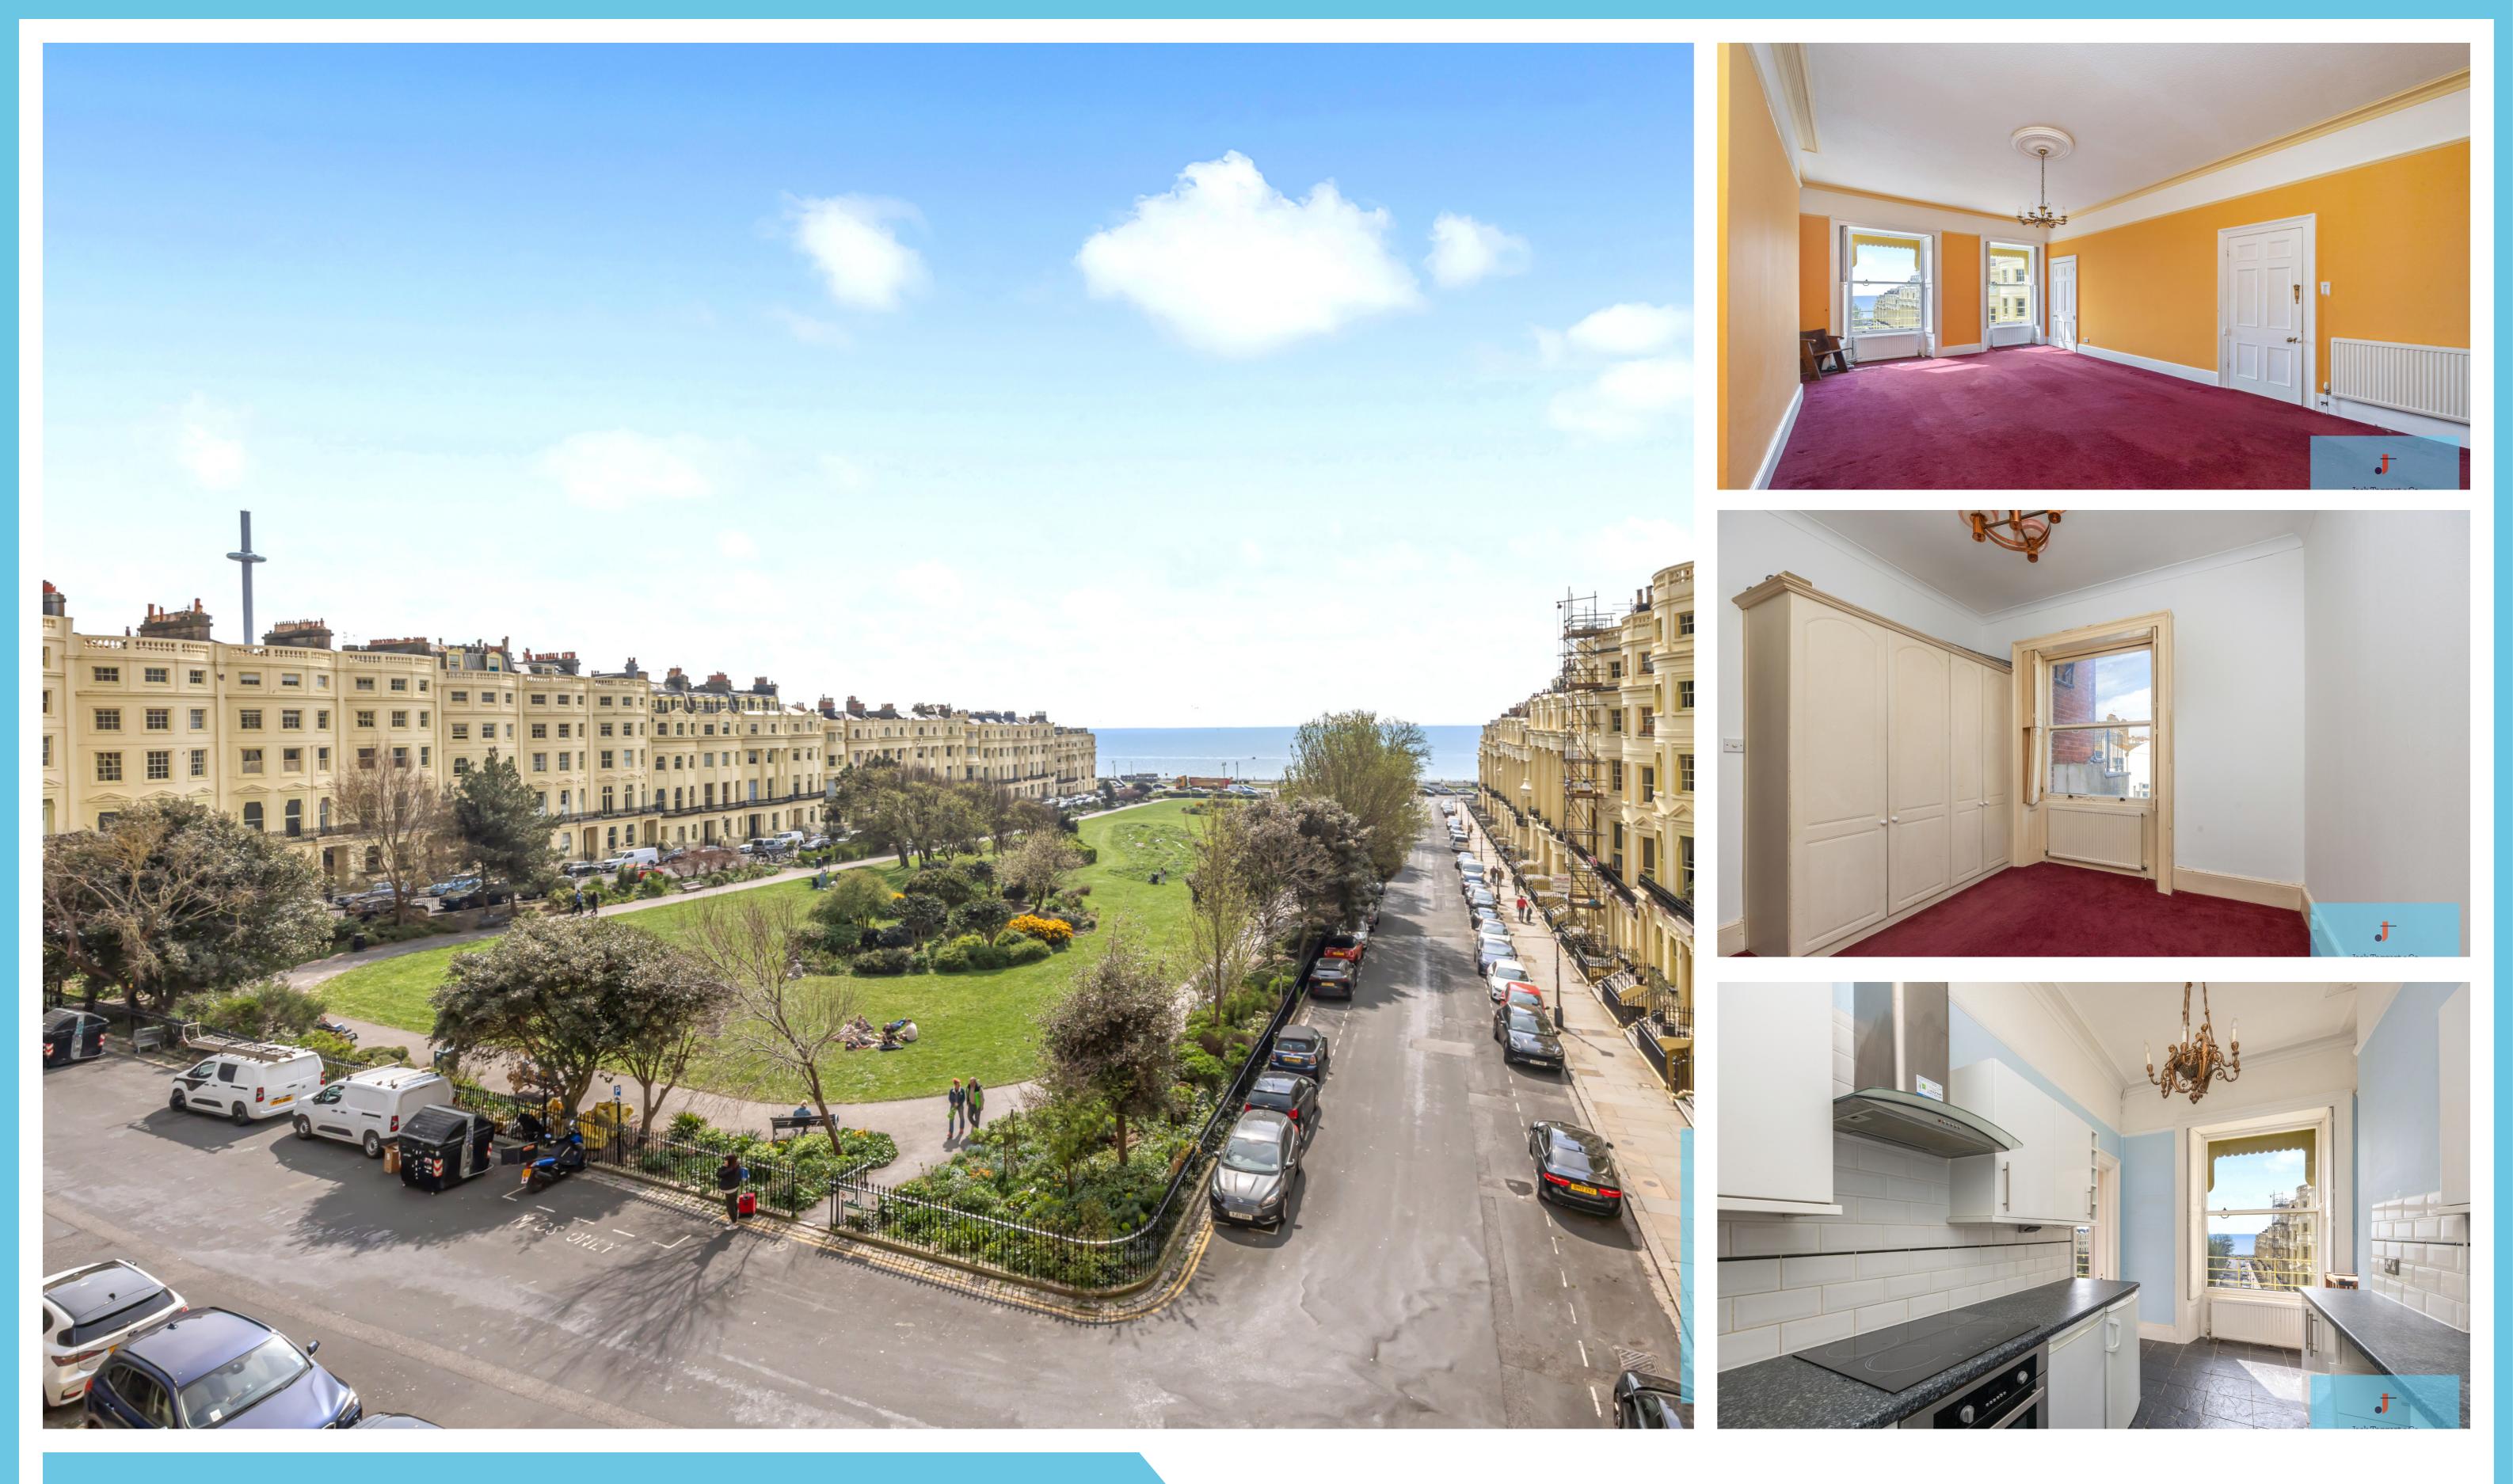

### **BRUNSWICK SQUARE, BN3 1ED**

\*\*\* Guide Price £450,000 to £500,000 \*\*\*

Presenting a stunning two-bedroom second-floor apartment in Brunswick Square, featuring breathtaking south-facing views of the square and the sea, along with a private rear balcony.

Upon entering this remarkable apartment, you are welcomed by a spacious hallway that sets a sophisticated tone. Continuing through the hallway, you will find an expansive lounge bathed in natural light from the south-facing windows, where the high ceilings enhance the sense of grandeur and openness. Adjacent to the lounge is a well-sized kitchen, perfect for culinary enthusiasts.

The apartment also boasts a family-sized bathroom and two generous double bedrooms, one of which includes an en-suite, while the other offers access to the charming rear balcony. This residence presents an abundance of potential for personalisation and creating your dream home.

Ideally located in a vibrant neighbourhood, this apartment is surrounded by an array of local shops, delightful eateries, and the beach just moments away, offering numerous recreational activities. The city center's shopping districts and parks are easily accessible, as is the picturesque South Downs National Park, only a short drive away.