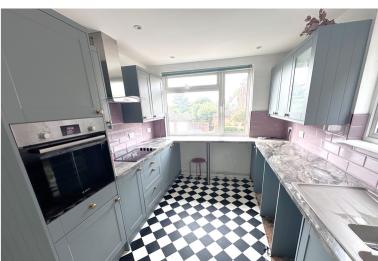

### Kitchen

4.22m x 2.69m (13' 10" x 8' 10")

Good size double aspect kitchen with a 1.5 bowl sink and mixer tap, a range of coloured base and wall mounted storage cupboards, storage drawers, work surfaces, built in oven, hob and extractor, breakfast bar, a radiator, downlights, and some wall tiling.