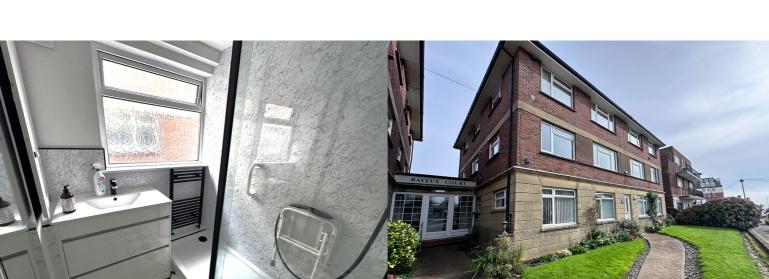

#### **Shower Room**

Modern white suite comprising of a walk-in shower cubicle with foldaway seat, and a wash basin with single tap and vanity storage drawers under, a radiator/towel rail, extractor, boiler, and an airing cupboard.