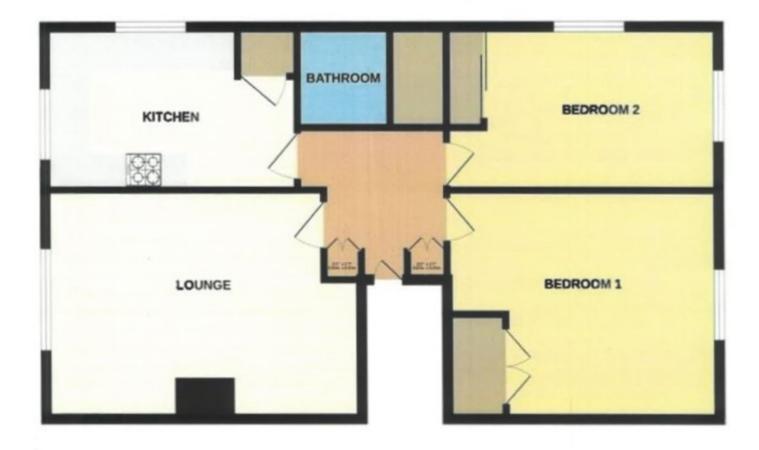

### **Entrance Hall**

Door entry phone, a radiator, and twin storage cupboards.

### Bedroom 1

4.55m x 3.84m (14' 11" x 12' 7")

Bright and spacious double bedroom with a radiator, and built in wardrobes.

### Bedroom 2

2.69m x 3.86m (8' 10" x 12' 8")
Built in wardrobes, and a radiator.

#### **Shower Room**

Modern white suite comprising of a walk-in shower cubicle with foldaway seat, and a wash basin with single tap and vanity storage drawers under, a radiator/towel rail, extractor, boiler, and an airing cupboard.

## Separate WC

White suite comprising of a WC and a wash basin.