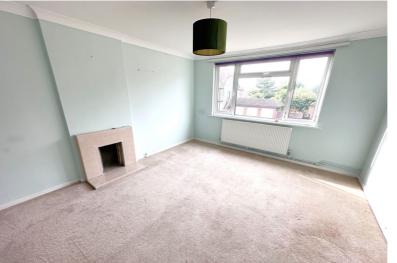

## Living Room/Dining Room

3.76m x 5.31m (12' 4" x 17' 5")

Bright and spacious room with a large double glazed window, a tiled fireplace and hearth, a radiator, and a TV point.