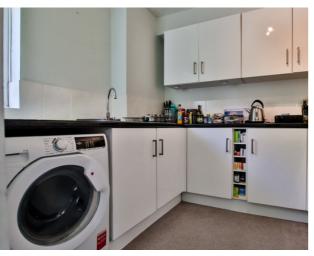

The property features an entrance hall leading to the bathroom, two bedrooms, and a lounge area with a dining space. The lounge diner opens into the kitchen, providing a spacious and functional living area. Additionally, there is parking for one car located at the rear of the property.