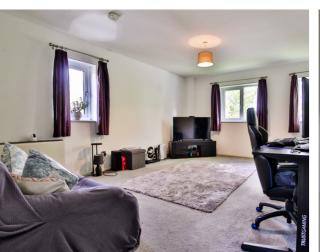

The property features an entrance hall leading to the bathroom, two bedrooms, and a lounge area with a dining space. The lounge diner opens into the kitchen, providing a spacious and functional living area. Additionally, there is parking for one car located at the rear of the property.