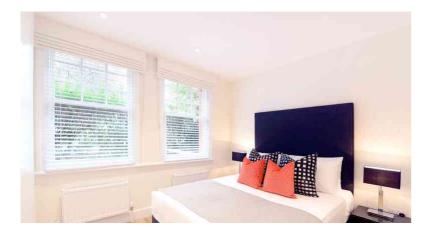

King Street, London, W6 0SP

The apartment has been interior designed to a very high specification and comprises a modern fully fitted open plan kitchen/diner, reception room and modern separate bathroom. Further features include two bay sash windows, video entry phone and hardwood flooring.