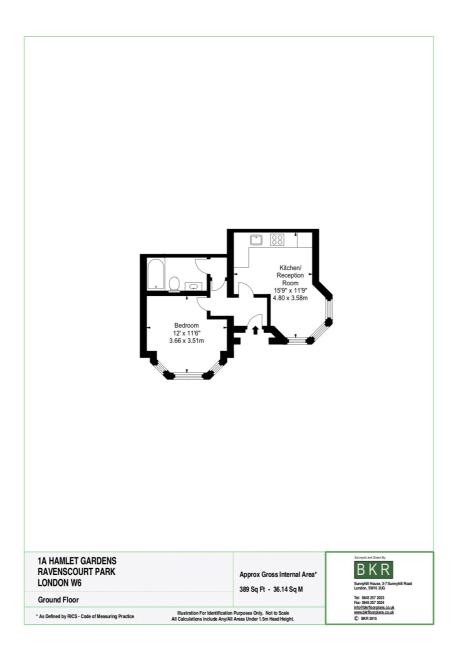

King Street, London, W6 0SP

The apartment has been interior designed to a very high specification and comprises a modern fully fitted open plan kitchen/diner, reception room and modern separate bathroom. Further features include two bay sash windows, video entry phone and hardwood flooring.