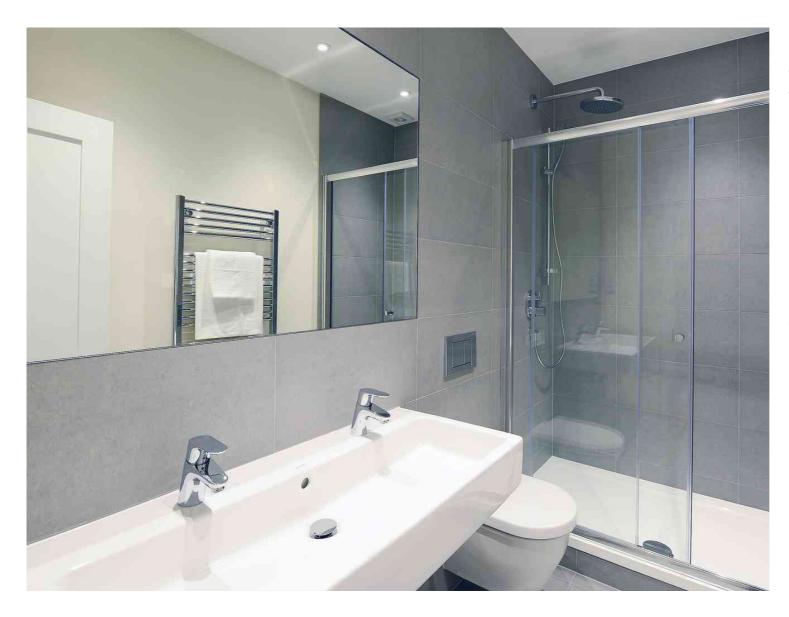

King Street, London, W6 0SP

The apartment has been interior designed to a very high specification and comprises a modern fully fitted open plan kitchen/diner, reception room and modern separate bathroom. Further features include two bay sash windows, video entry phone and hardwood flooring.