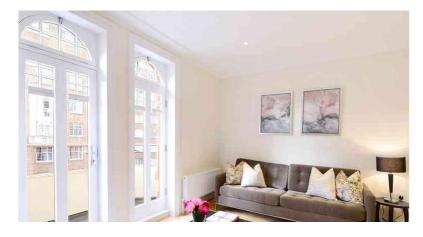

King Street, London, W6 0SP

The apartment has been interior designed to a very high specification and comprises a modern fully fitted open plan kitchen/diner, reception room and modern separate bathroom. Further features include two bay sash windows, video entry phone and hardwood flooring.