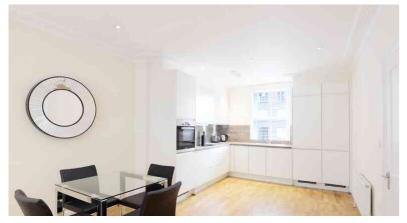

King Street, London, W6 0SP

The apartment has been interior designed to a very high specification and comprises a modern fully fitted open plan kitchen/diner, reception room and modern separate bathroom. Further features include two bay sash windows, video entry phone and hardwood flooring.