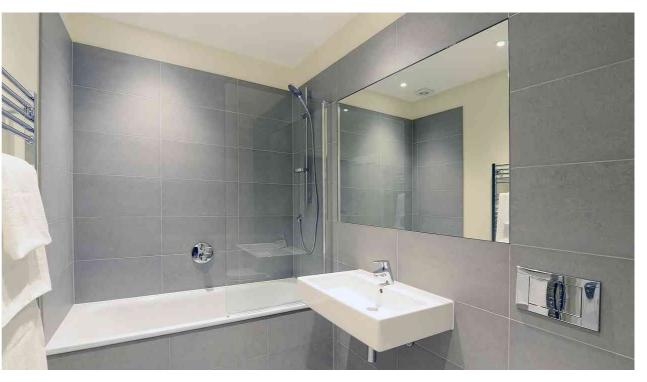

King Street, London, W6 0SP

The apartment has been interior designed to a very high specification and comprises a modern fully fitted open plan kitchen/diner, reception room and modern separate bathroom. Further features include two bay sash windows, video entry phone and hardwood flooring.