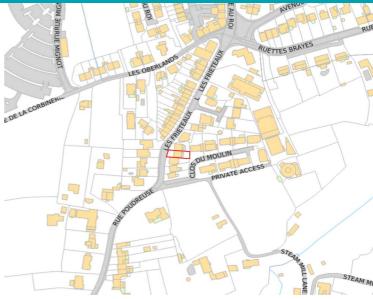

#### Les Frieteaux | St Martin | GY46XB

This semi-detached chalet bungalow is presented to the market in a habitable condition but would benefit from minor upgrading and modernisation throughout. This cosy family home is located in a desirable St Martin location, near the St Peter Port border and it sits elevated from the main road with shops nearby and quiet lanes just around the corner. Accommodation comprises lounge, dining room, kitchen, three bedrooms, a bathroom and a WC. To the rear of the property is a low maintenance garden mainly laid to gravel with a small patio area and pergola. There is access via the side of the property to the front garden.