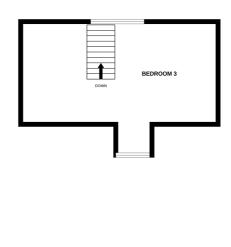

#### **Bedroom 3**

5.00m x 4.82m (16' 5" x 15' 10")

#### **SCHOOL CATCHMENT**

St Martins Primary School and Les Beaucamps High School

GROUND FLOOR 1ST FLOOR

CALVESON

Whilst every attempt has been made to ensure the accuracy of the floorplan contained here, measurements of doors, windows, rooms and any other items are approximate and no responsibility is taken for any error, omission or mis-statement. This plan is for flustrative purposes only and should be used as such by any prospective purchaser. The services, systems and appliances shown have not been tested and no guarantee as to their flooring proper properties of the properties of t