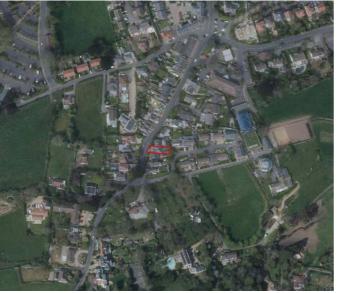

### Calveson

#### Les Frieteaux | St Martin | GY46XB

This semi-detached chalet bungalow is presented to the market in a habitable condition but would benefit from minor upgrading and modernisation throughout. This cosy family home is located in a desirable St Martin location, near the St Peter Port border and it sits elevated from the main road with shops nearby and quiet lanes just around the corner. Accommodation comprises lounge, dining room, kitchen, three bedrooms, a bathroom and a WC. To the rear of the property is a low maintenance garden mainly laid to gravel with a small patio area and pergola. There is access via the side of the property to the front garden.

£495,000

3 BEDROOMS

1 BATHROOM

2 RECEPTIONS

Shields & Rutland