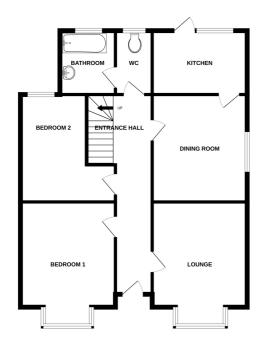

#### **Entrance Hall**

6.95m x 1.16m (22' 10" x 3' 10")

#### Lounge

4.68m x 3.34m (15' 4" x 10' 11")

#### **Dining Room**

3.76m x 3.38m (12' 4" x 11' 1")

#### Kitchen

3.48m x 2.36m (11' 5" x 7' 9")

#### **Bedroom 1**

4.50m x 3.27m (14' 9" x 10' 9")

#### **Bedroom 2**

4.00m x 3.00m (13' 1" x 9' 10")

#### WC

2.47m x 0.78m (8' 1" x 2' 7")

#### **Bathroom**

2.26m x 1.77m (7' 5" x 5' 10")

#### **SCHOOL CATCHMENT**

St Martins Primary School and Les Beaucamps High School

GROUND FLOOR 1ST FLOOR

CALVESON

Whilst every attempt has been made to ensure the accuracy of the floorplan contained here, measurements of doors, windows, rooms and any other items are approximate and no responsibility is taken for any error, omission or mis-statement. This plan is for flustrative purposes only and should be used as such by any prospective purchaser. The services, systems and appliances shown have not been tested and no guarantee as to their flooring proper properties of the properties of t