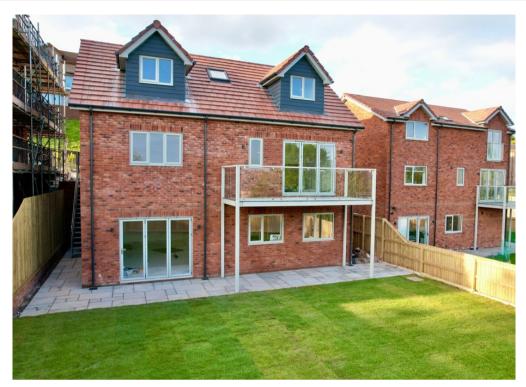

OPEN HOUSE SATURDAY APRIL 27TH 10.00 AM - 12.00 NOON. Plot 1 SOLD. Plot 2 Now released. Completion due in April 2024. Available to view.

Just 4 stunning, new build detached family homes with superb views over Caerleon and the river Usk. 2370sqft of versatile accommodation spanning 3 levels, cleverly designed to make the most of the generous plot and views. 4 bedrooms, 3 bath/shower rooms, sitting room with balcony, study, large L-shaped kitchen/dining/family room, utility room, cloakroom/w/c, integral garage.

Please note external images relate to Plots 2 & 3 and may be subject to change. Internal photographs show a typical finish of the properties, not layout.

Services:

All mains services connected.

Council Tax Band: TBC