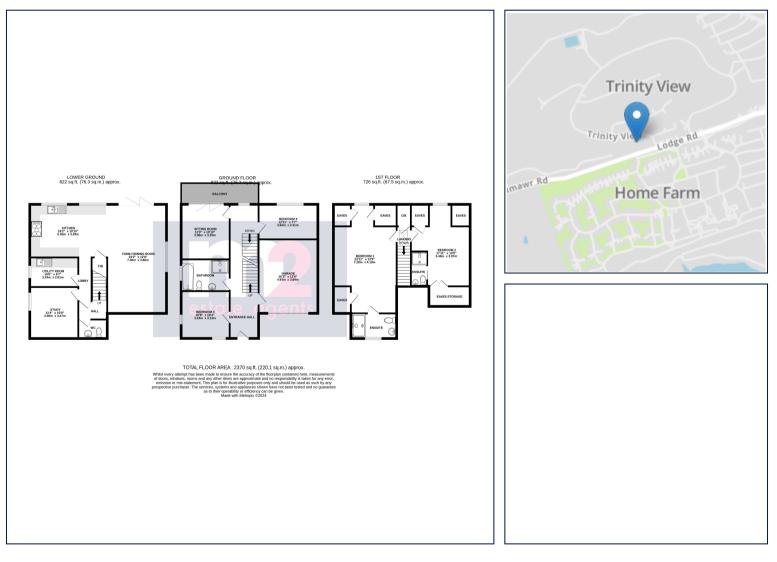

Plot 2 Trinity View, Caerleon, Newport. NP18 3SW £650,000 Tenure Freehold

- PLOT 1 SOLD. PLOT 2 NOW RELEASED
- DEVELOPMENT OF 4 FAMILY HOMES
- EXCELLENT FAMILY ACCOMMODATION
  OVER 3 LEVELS
- VIEWS TOWARDS CAERLEON AND THE RIVER USK
- 2370 SQFT

OPEN HOUSE SATURDAY APRIL 27TH 10.00 AM - 12.00 NOON. Plot 1 SOLD. Plot 2 Now released. Completion due in April 2024. Available to view.

Just 4 stunning, new build detached family homes with superb views over Caerleon and the river Usk. 2370sqft of versatile accommodation spanning 3 levels, cleverly designed to make the most of the generous plot and views. 4 bedrooms, 3 bath/shower rooms, sitting room with balcony, study, large L-shaped kitchen/dining/family room, utility room, cloakroom/w/c, integral garage.

Lying within easy access of renowned local schools, excellent amenities and junctions 24, 25 & 26 of the M4 the properties will offer versatile, contemporary family accommodation due for completion in 2024.