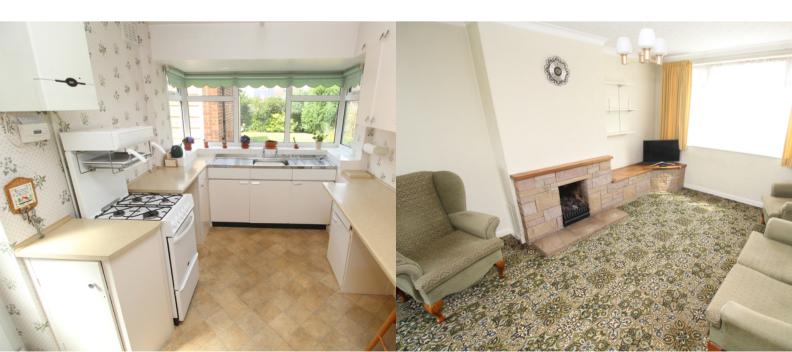

## **PROPERTY DESCRIPTION**

Three bedroom semi detached property ideally located for Blaby town centre. In need of some refurbishment the property offers an ideal opportunity for a first time buyer or family looking to create a lovely home in a sought after location. Comprising of entrance porch, entrance hall, full length living/dining room with patio doors leading to the rear. The ground floor is completed by the light and airy kitchen having side access door, rear bay and a useful store. To the first floor the landing gives access to the two double and one single bedroom along with the family bathroom. The property further benefits from gas fired central heating system and double glazing. Externally to the front of the property there is a lawn area with border, side driveway providing car standing and leading to the single garage with up/over door. The rear garden has a patio and is mainly laid to lawn with fence surround. Early viewing is recommended to avoid disappointment. EPC rating is D and the Council tax is band C

## **ROOM DESCRIPTIONS**

**Entrance Porch** 

**Entrance Hall** 

Living/Dining Room 10' 11" red to 8'10" x 23' 5" (3.33m x 7.14m)

**Kitchen** 8' 0" x 11' 4" max into ent rec (2.44m x 3.45m)