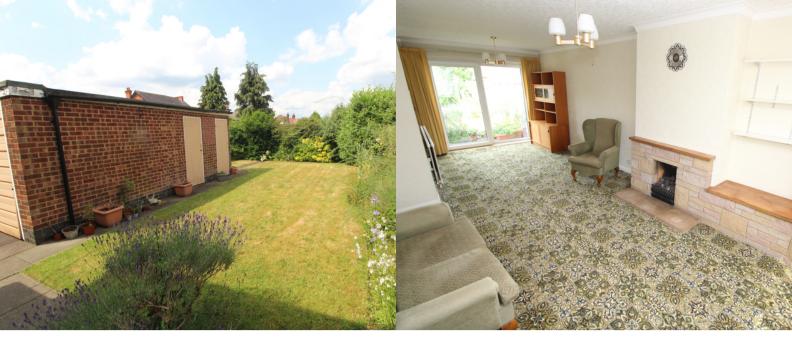

## **PROPERTY DESCRIPTION**

Three bedroom semi detached property ideally located for Blaby town centre. In need of some refurbishment the property offers an ideal opportunity for a first time buyer or family looking to create a lovely home in a sought after location. Comprising of entrance porch, entrance hall, full length living/dining room with patio doors leading to the rear. The ground floor is completed by the light and airy kitchen having side access door, rear bay and a useful store. To the first floor the landing gives access to the two double and one single bedroom along with the family bathroom. The property further benefits from gas fired central heating system and double glazing. Externally to the front of the property there is a lawn area with border, side driveway providing car standing and leading to the single garage with up/over door. The rear garden has a patio and is mainly laid to lawn with fence surround. Early viewing is recommended to avoid disappointment. EPC rating is D and the Council tax is band C

## **ROOM DESCRIPTIONS**

**Entrance Porch** 

**Entrance Hall** 

Living/Dining Room 10' 11" red to 8'10" x 23' 5" (3.33m x 7.14m)

**Kitchen** 8' 0" x 11' 4" max into ent rec (2.44m x 3.45m)