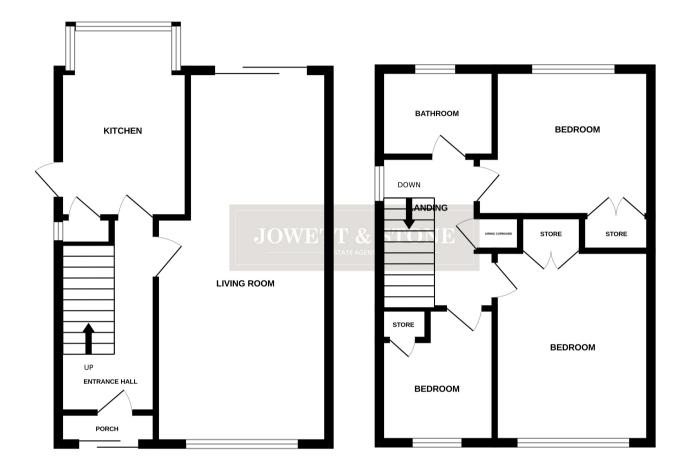

## **ROOM DESCRIPTIONS**

**Entrance Porch** 

**Entrance Hall** 

Living/Dining Room 10' 11" red to 8'10" x 23' 5" (3.33m x 7.14m)

**Kitchen** 8' 0" x 11' 4" max into ent rec (2.44m x 3.45m)

## Landing

Bedroom 9' 11" x 12' 1" (3.02m x 3.68m)

**Bedroom** 10' 0" plus ent rec x 9' 2" (3.05m x 2.79m)

Bedroom 7' 0" x 8' 5" (2.13m x 2.57m)

**Family Bathroom** 7' 0" x 5' 6" (2.13m x 1.68m)

External

**Garage** 7' 8" x 16' 6" plus rec (2.34m x 5.03m)

Rear Garden

Whilst every attempt has been made to ensure the accuracy of the floorplan contained here, measurements of doors, windows, rooms and any other items are approximate and no responsibility is taken for any error, omission or mis-statement. This plan is for illustrative purposes only and should be used as such by any prospective purchaser. The services, systems and appliances shown have not been tested and no guarantee as to their operability or efficiency can be given. Made with Metropix ©2023