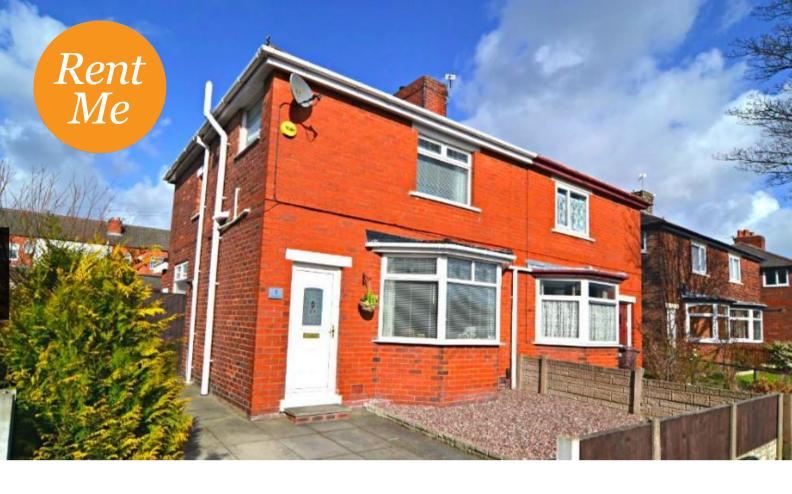

## Coronation Drive, Haydock, St Helens.

£695 pcm

Semi Detached Property | Three Bedrooms | Two Reception Rooms | Fitted Kitchen With Integrated Fridge Freezer | White Bathroom Suite/Shower | Front & Rear Gardens | Driveway Parking |

Garden fronted, spacious semi-detached property available to let, located in a popular area of Haydock and consists of: two reception rooms, fitted kitchen with integrated fridge/freezer, three bedrooms, white three piece bathroom suite with over bath shower, gas central heating & double glazing. Externally there is a front garden with off road driveway parking and a large rear garden with shed.