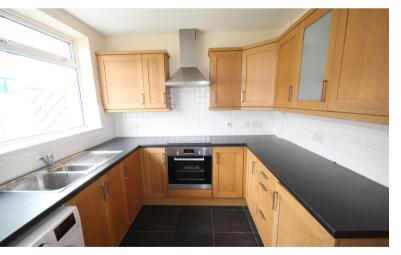

Garden fronted, spacious semi-detached property available to let, located in a popular area of Haydock and consists of: two reception rooms, fitted kitchen with integrated fridge/freezer, three bedrooms, white three piece bathroom suite with over bath shower, gas central heating & double glazing. Externally there is a front garden with off road driveway parking and a large rear garden with shed.