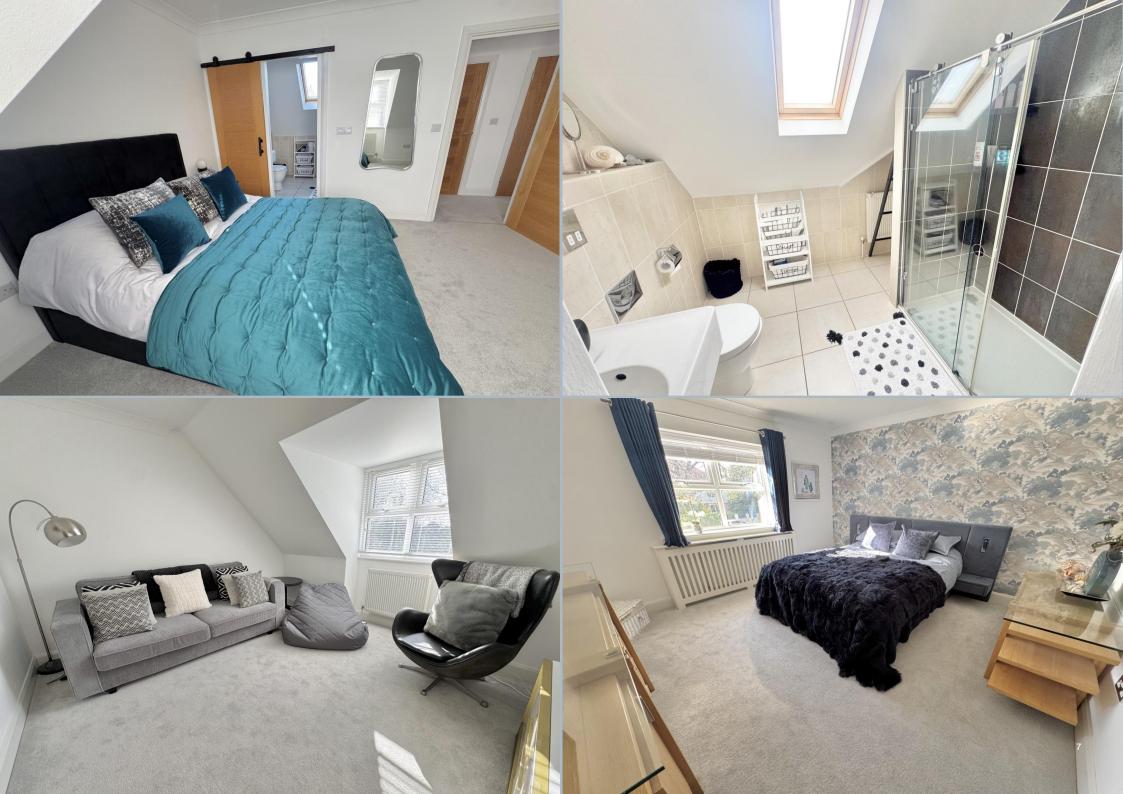

## 2 Wellwood Close, 29 Forest Road, Branksome Park, Poole, BH13 6EL FREEHOLD £895,000

A stunning 4 bedroom, 3 bathroom, semi detached townhouse, with garage and 2 parking spaces, set in this exclusive and highly desirable development in Branksome Park. Built in 2010 and forming part of 13 executive, traditional mews style homes. This 'turnkey' home has a flexible lay out and is set laid over 3 floors with a welcoming open plan kitchen/dining/day room overlooking the rear garden, further ground floor sitting room, study, and ground floor utility room/cloakroom. On the first floor is a generous master suite to include a dressing area with fitted wardrobes and an en suite shower room, along with another bedroom and bathroom. On the second floor is a bedroom with ensuite shower room and a further bedroom, presently used as a snug/tv room. There is also a walk in, full height storage room, providing excellent space, or could be used as a gym, study space or dressing room. The home is bright with modern fresh décor and has a feeling of luxury with tasteful interior design. The current owners have updated the property to give it a charming and elegant feel throughout. The westerly facing garden is a good size, very private and has a side path which leads to a side access door into the garage. The location is within a mile of both the beach and sea at Branksome Chine and the diverse array of shops, restaurants, and bars in Westbourne.

- Elegant 4 bedroom, 3 bathroom semi detached townhouse home set in an exclusive development of 13 homes
- Fabulous open plan kitchen/dining/day room with fitted kitchen in an extensive range of base and eye level units with quartz work tops over, continuing to form a breakfast bar. Integrated Bosch appliances to include induction hob, extractor, oven, microwave, dishwasher and 2 under counter fridges.
- Tiled entrance hall, which continues into the kitchen/dining/day area. Underfloor heating throughout the ground floor
- Separate ground floor cloakroom/utility with wc, wash basin and space and plumbing for washing machine and undercounter freezer
- Wonderful master suite to comprise a sleeping area, separate dressing area having built in wardrobes with hanging space and shelving and door to fully tiled en suite shower room with fitted double walk-in shower
- Bedroom 2 with built in wardrobes and adjacent family bathroom
- Bedroom 3 having an ensuite shower room
- Bedroom 4 is currently used as a snug
- Good size full height walk in storage room
- Westerly facing garden which has been laid with an artificial lawn for low maintenance living and is fully enclosed with a backdrop of trees. Path to side garage access
- Single garage (first garage on the left next to the house) with electric door, power and light and side door giving access to the garden
- Vacant and sold with no forward chain