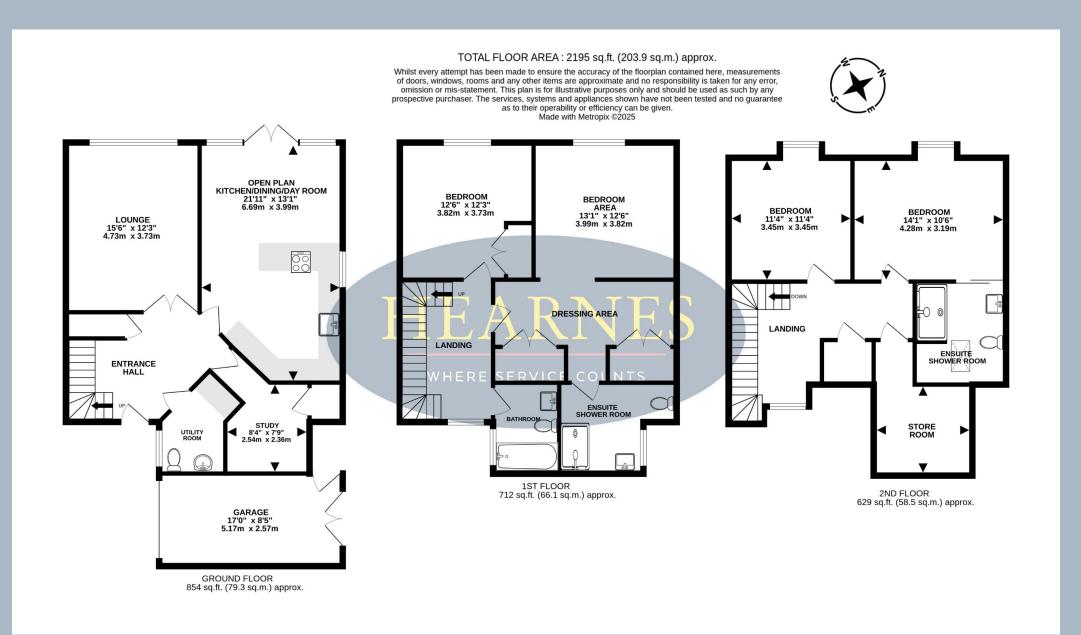

## 2 Wellwood Close, 29 Forest Road, Branksome Park, Poole, BH13 6EL FREEHOLD £895,000

A stunning 4 bedroom, 3 bathroom, semi detached townhouse, with garage and 2 parking spaces, set in this exclusive and highly desirable development in Branksome Park. Built in 2010 and forming part of 13 executive, traditional mews style homes. This 'turnkey' home has a flexible lay out and is set laid over 3 floors with a welcoming open plan kitchen/dining/day room overlooking the rear garden, further ground floor sitting room, study, and ground floor utility room/cloakroom. On the first floor is a generous master suite to include a dressing area with fitted wardrobes and an en suite shower room, along with another bedroom and bathroom. On the second floor is a bedroom with ensuite shower room and a further bedroom, presently used as a snug/tv room. There is also a walk in, full height storage room, providing excellent space, or could be used as a gym, study space or dressing room. The home is bright with modern fresh décor and has a feeling of luxury with tasteful interior design. The current owners have updated the property to give it a charming and elegant feel throughout. The westerly facing garden is a good size, very private and has a side path which leads to a side access door into the garage. The location is within a mile of both the beach and sea at Branksome Chine and the diverse array of shops, restaurants, and bars in Westbourne.

- Elegant 4 bedroom, 3 bathroom semi detached townhouse home set in an exclusive development of 13 homes
- Fabulous open plan kitchen/dining/day room with fitted kitchen in an extensive range of base and eye level units with quartz work tops over, continuing to form a breakfast bar. Integrated Bosch appliances to include induction hob, extractor, oven, microwave, dishwasher and 2 under counter fridges.
- Tiled entrance hall, which continues into the kitchen/dining/day area. Underfloor heating throughout the ground floor
- Separate ground floor cloakroom/utility with wc, wash basin and space and plumbing for washing machine and undercounter freezer
- Wonderful master suite to comprise a sleeping area, separate dressing area having built in wardrobes with hanging space and shelving and door to fully tiled en suite shower room with fitted double walk-in shower
- Bedroom 2 with built in wardrobes and adjacent family bathroom
- Bedroom 3 having an ensuite shower room
- Bedroom 4 is currently used as a snug
- Good size full height walk in storage room
- Westerly facing garden which has been laid with an artificial lawn for low maintenance living and is fully enclosed with a backdrop of trees. Path to side garage access
- Single garage (first garage on the left next to the house) with electric door, power and light and side door giving access to the garden
- Vacant and sold with no forward chain