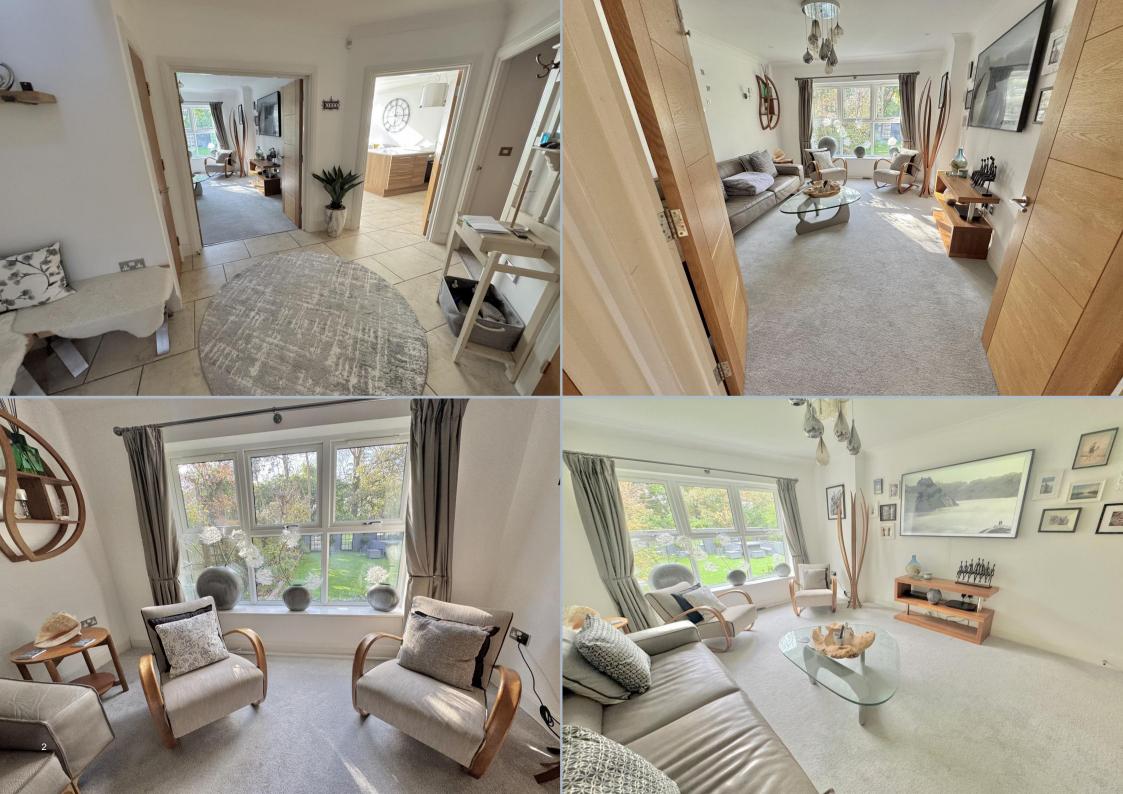

- Elegant 4 bedroom, 3 bathroom semi detached townhouse home set in an exclusive development of 13 homes
- Fabulous open plan kitchen/dining/day room with fitted kitchen in an extensive range of base and eye level units with quartz work tops over, continuing to form a breakfast bar. Integrated Bosch appliances to include induction hob, extractor, oven, microwave, dishwasher and 2 under counter fridges.
- Tiled entrance hall, which continues into the kitchen/dining/day area. Underfloor heating throughout the ground floor
- Separate ground floor cloakroom/utility with wc, wash basin and space and plumbing for washing machine and undercounter freezer
- Wonderful master suite to comprise a sleeping area, separate dressing area having built in wardrobes with hanging space and shelving and door to fully tiled en suite shower room with fitted double walk-in shower
- Bedroom 2 with built in wardrobes and adjacent family bathroom
- Bedroom 3 having an ensuite shower room
- Bedroom 4 is currently used as a snug
- Good size full height walk in storage room
- Westerly facing garden which has been laid with an artificial lawn for low maintenance living and is fully enclosed with a backdrop of trees. Path to side garage access
- Single garage (first garage on the left next to the house) with electric door, power and light and side door giving access to the garden
- Vacant and sold with no forward chain