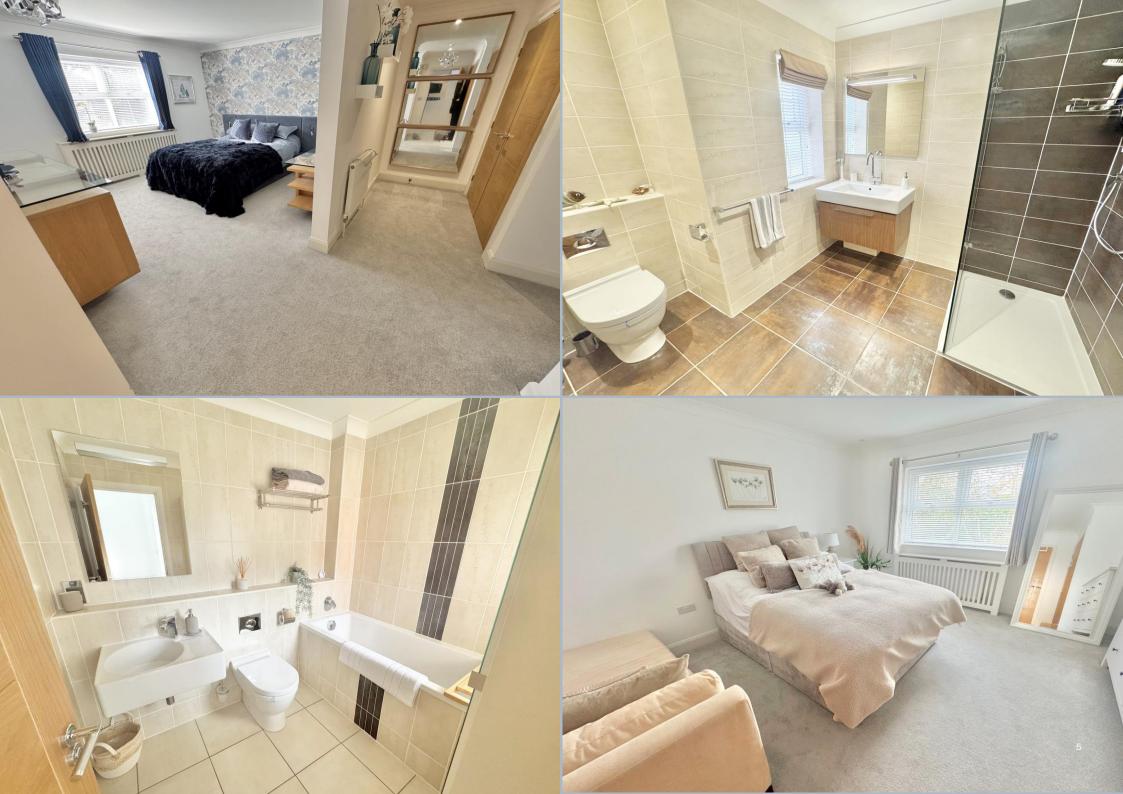

## 2 Wellwood Close, 29 Forest Road, Branksome Park, Poole, BH13 6EL FREEHOLD £895,000

A stunning 4 bedroom, 3 bathroom, semi detached townhouse, with garage and 2 parking spaces, set in this exclusive and highly desirable development in Branksome Park. Built in 2010 and forming part of 13 executive, traditional mews style homes. This 'turnkey' home has a flexible lay out and is set laid over 3 floors with a welcoming open plan kitchen/dining/day room overlooking the rear garden, further ground floor sitting room, study, and ground floor utility room/cloakroom. On the first floor is a generous master suite to include a dressing area with fitted wardrobes and an en suite shower room, along with another bedroom and bathroom. On the second floor is a bedroom with ensuite shower room and a further bedroom, presently used as a snug/tv room. There is also a walk in, full height storage room, providing excellent space, or could be used as a gym, study space or dressing room. The home is bright with modern fresh décor and has a feeling of luxury with tasteful interior design. The current owners have updated the property to give it a charming and elegant feel throughout. The westerly facing garden is a good size, very private and has a side path which leads to a side access door into the garage. The location is within a mile of both the beach and sea at Branksome Chine and the diverse array of shops, restaurants, and bars in Westbourne.

- Elegant 4 bedroom, 3 bathroom semi detached townhouse home set in an exclusive development of 13 homes
- Fabulous open plan kitchen/dining/day room with fitted kitchen in an extensive range of base and eye level units with quartz work tops over, continuing to form a breakfast bar. Integrated Bosch appliances to include induction hob, extractor, oven, microwave, dishwasher and 2 under counter fridges.
- Tiled entrance hall, which continues into the kitchen/dining/day area. Underfloor heating throughout the ground floor
- Separate ground floor cloakroom/utility with wc, wash basin and space and plumbing for washing machine and undercounter freezer
- Wonderful master suite to comprise a sleeping area, separate dressing area having built in wardrobes with hanging space and shelving and door to fully tiled en suite shower room with fitted double walk-in shower
- Bedroom 2 with built in wardrobes and adjacent family bathroom
- Bedroom 3 having an ensuite shower room
- Bedroom 4 is currently used as a snug
- Good size full height walk in storage room
- Westerly facing garden which has been laid with an artificial lawn for low maintenance living and is fully enclosed with a backdrop of trees. Path to side garage access
- Single garage (first garage on the left next to the house) with electric door, power and light and side door giving access to the garden
- Vacant and sold with no forward chain