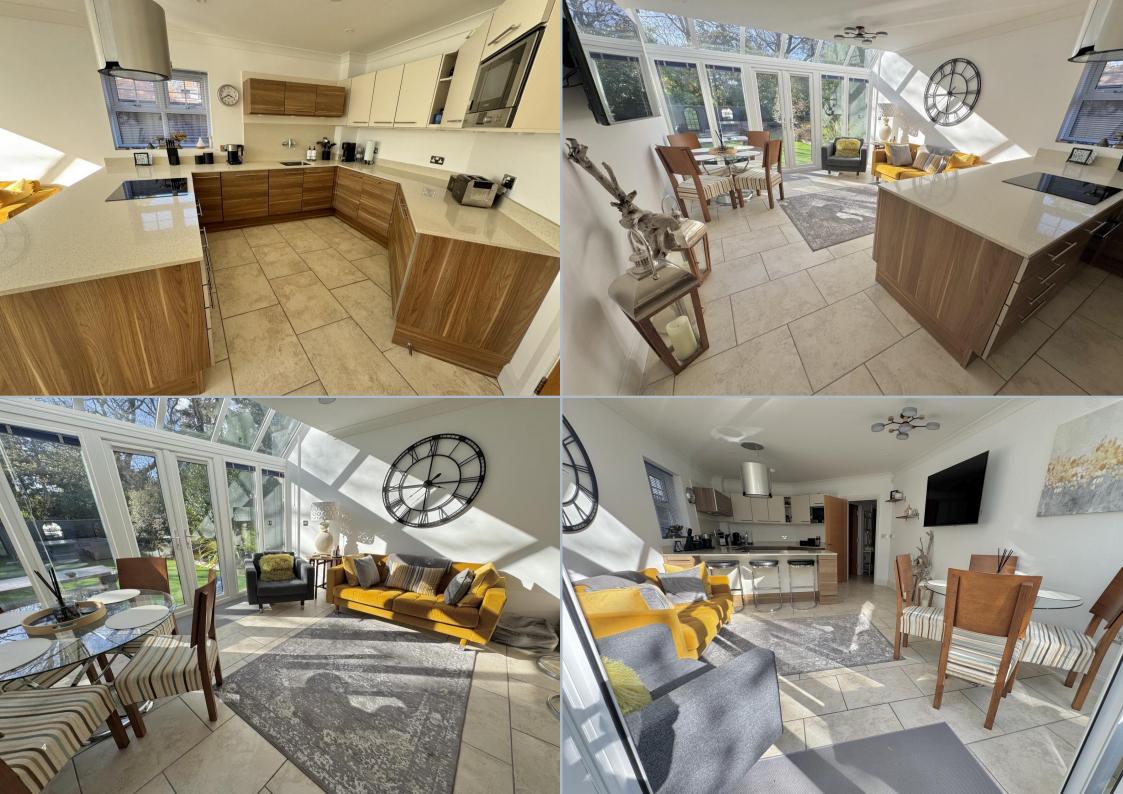

## 2 Wellwood Close, 29 Forest Road, Branksome Park, Poole, BH13 6EL FREEHOLD £895,000

A stunning 4 bedroom, 3 bathroom, semi detached townhouse, with garage and 2 parking spaces, set in this exclusive and highly desirable development in Branksome Park. Built in 2010 and forming part of 13 executive, traditional mews style homes. This 'turnkey' home has a flexible lay out and is set laid over 3 floors with a welcoming open plan kitchen/dining/day room overlooking the rear garden, further ground floor sitting room, study, and ground floor utility room/cloakroom. On the first floor is a generous master suite to include a dressing area with fitted wardrobes and an en suite shower room, along with another bedroom and bathroom. On the second floor is a bedroom with ensuite shower room and a further bedroom, presently used as a snug/tv room. There is also a walk in, full height storage room, providing excellent space, or could be used as a gym, study space or dressing room. The home is bright with modern fresh décor and has a feeling of luxury with tasteful interior design. The current owners have updated the property to give it a charming and elegant feel throughout. The westerly facing garden is a good size, very private and has a side path which leads to a side access door into the garage. The location is within a mile of both the beach and sea at Branksome Chine and the diverse array of shops, restaurants, and bars in Westbourne.

- Elegant 4 bedroom, 3 bathroom semi detached townhouse home set in an exclusive development of 13 homes
- Fabulous open plan kitchen/dining/day room with fitted kitchen in an extensive range of base and eye level units with quartz work tops over, continuing to form a breakfast bar. Integrated Bosch appliances to include induction hob, extractor, oven, microwave, dishwasher and 2 under counter fridges.
- Tiled entrance hall, which continues into the kitchen/dining/day area. Underfloor heating throughout the ground floor
- Separate ground floor cloakroom/utility with wc, wash basin and space and plumbing for washing machine and undercounter freezer
- Wonderful master suite to comprise a sleeping area, separate dressing area having built in wardrobes with hanging space and shelving and door to fully tiled en suite shower room with fitted double walk-in shower
- Bedroom 2 with built in wardrobes and adjacent family bathroom
- Bedroom 3 having an ensuite shower room
- Bedroom 4 is currently used as a snug
- Good size full height walk in storage room
- Westerly facing garden which has been laid with an artificial lawn for low maintenance living and is fully enclosed with a backdrop of trees. Path to side garage access
- Single garage (first garage on the left next to the house) with electric door, power and light and side door giving access to the garden
- Vacant and sold with no forward chain