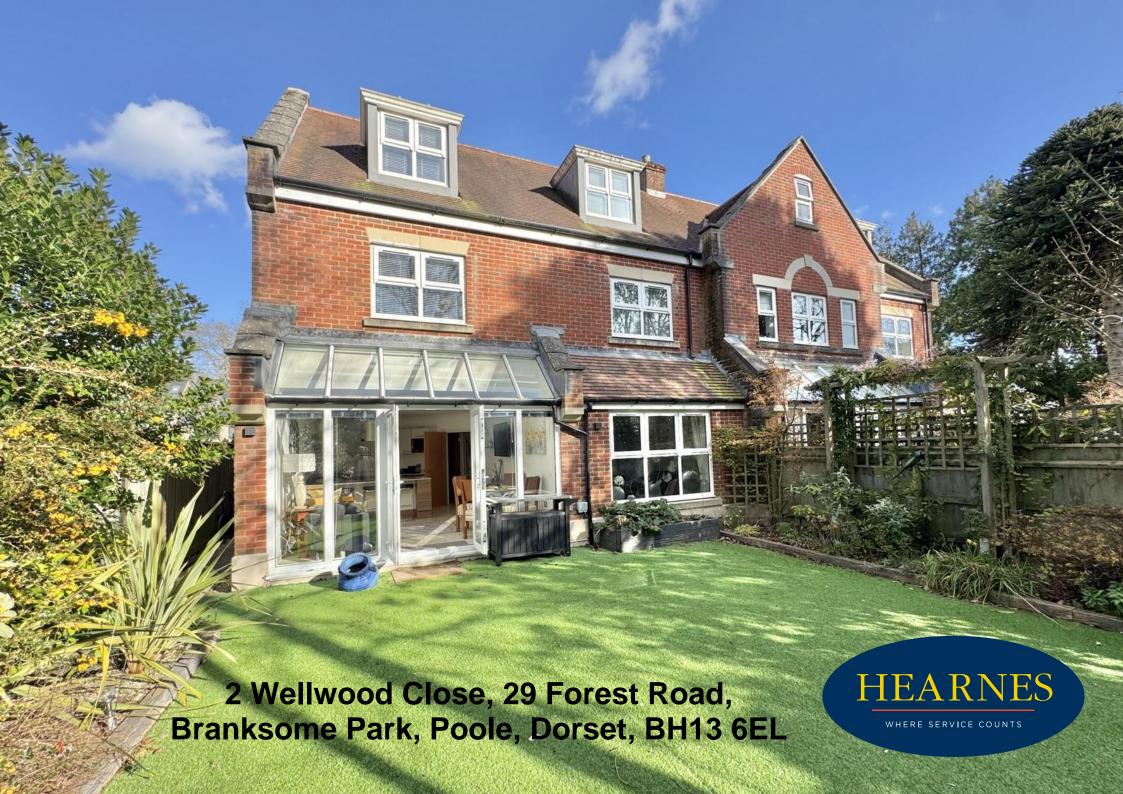

## 2 Wellwood Close, 29 Forest Road, Branksome Park, Poole, BH13 6EL FREEHOLD £895,000

A stunning 4 bedroom, 3 bathroom, semi detached townhouse, with garage and 2 parking spaces, set in this exclusive and highly desirable development in Branksome Park. Built in 2010 and forming part of 13 executive, traditional mews style homes. This 'turnkey' home has a flexible lay out and is set laid over 3 floors with a welcoming open plan kitchen/dining/day room overlooking the rear garden, further ground floor sitting room, study, and ground floor utility room/cloakroom. On the first floor is a generous master suite to include a dressing area with fitted wardrobes and an en suite shower room, along with another bedroom and bathroom. On the second floor is a bedroom with ensuite shower room and a further bedroom, presently used as a snug/tv room. There is also a walk in, full height storage room, providing excellent space, or could be used as a gym, study space or dressing room. The home is bright with modern fresh décor and has a feeling of luxury with tasteful interior design. The current owners have updated the property to give it a charming and elegant feel throughout. The westerly facing garden is a good size, very private and has a side path which leads to a side access door into the garage. The location is within a mile of both the beach and sea at Branksome Chine and the diverse array of shops, restaurants, and bars in Westbourne.