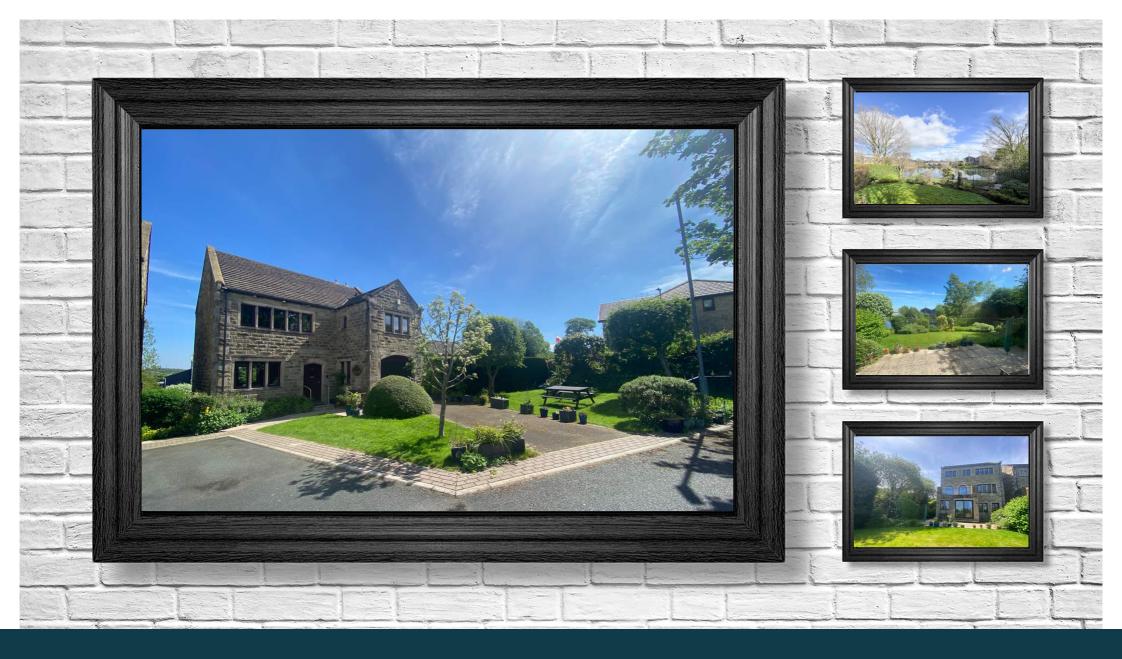

43 Wickleden Gate, Scholes, Holmfirth, HD9 1QT

£500,000 Freehold

- Detached family house
- Two sitting rooms, dining room, fitted kitchen and separate utility
- Cul-de-sac location perfect for families
- Gardens to both elevations, driveway and garage
- Local country walks and scenery perfect for those who enjoy the outdoors
- Four bedrooms with an en-suite to the master bedroom
- Popular & convenient village location
- Balcony overlooking the rear garden and local millpond

Located in this popular semi rural village of Scholes above Holmfirth, this stone built detached house will appeal to many.

Situated in a lovely cul-de-sac, ideal for young families and professionals the house stands in a good size plot with lawn gardens to both front and rear with established flower tree and shrub beds and borders.

The property overlooks the local pond where one will often find fishermen whiling away the hours.

The house itself is laid out on three floors and has some attractive features, including a balcony overlooking the rear garden and local pond.