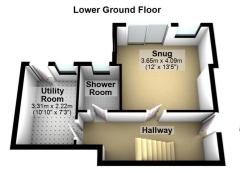

Briefly comprising:

Ground Floor: Reception Hall, Fitted Kitchen, Dining Room, Lounge with access to the balcony

- Lower level could be a self contained area for a relative
- View our 3D Virtual Reality Tour and Video on Belong's own website