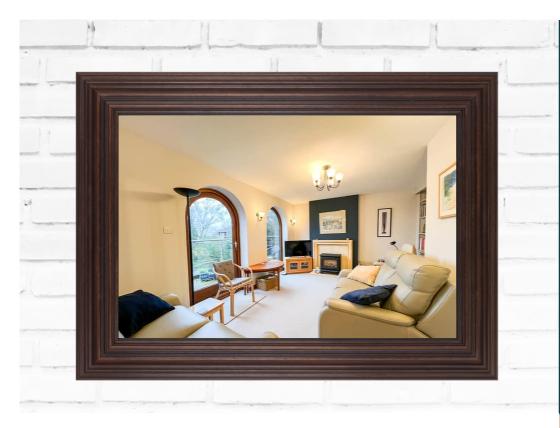

Briefly comprising:

Ground Floor: Reception Hall, Fitted Kitchen, Dining Room, Lounge with access to the balcony

- Lower level could be a self contained area for a relative
- View our 3D Virtual Reality Tour and Video on Belong's own website