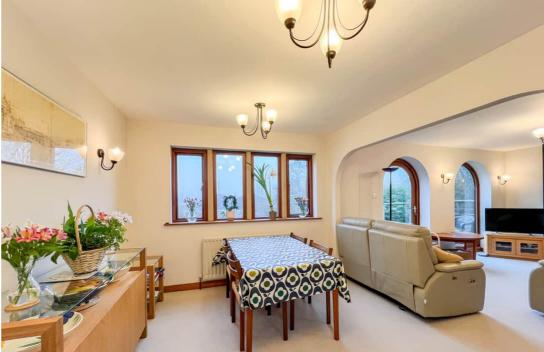

Briefly comprising:

Ground Floor: Reception Hall, Fitted Kitchen, Dining Room, Lounge with access to the balcony

- Lower level could be a self contained area for a relative
- View our 3D Virtual Reality Tour and Video on Belong's own website