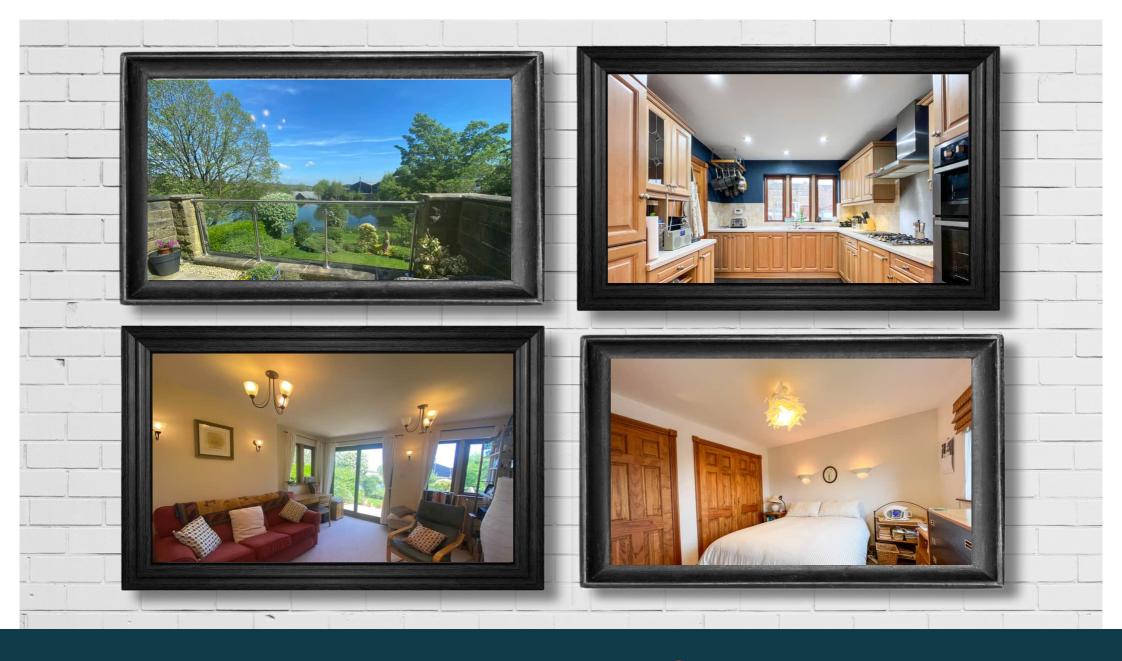

Located in this popular semi rural village of Scholes above Holmfirth, this stone built detached house will appeal to many.

Situated in a lovely cul-de-sac, ideal for young families and professionals the house stands in a good size plot with lawn gardens to both front and rear with established flower tree and shrub beds and borders.

The property overlooks the local pond where one will often find fishermen whiling away the hours.

The house itself is laid out on three floors and has some attractive features, including a balcony overlooking the rear garden and local pond.