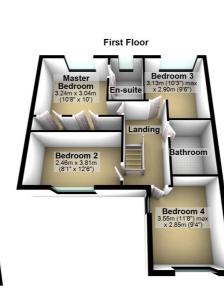

Briefly comprising:

Ground Floor: Reception Hall, Fitted Kitchen, Dining Room, Lounge with access to the balcony

- Lower level could be a self contained area for a relative
- View our 3D Virtual Reality Tour and Video on Belong's own website