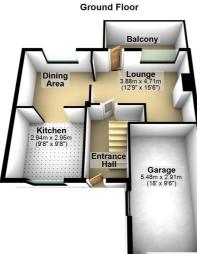

Briefly comprising:

Ground Floor: Reception Hall, Fitted Kitchen, Dining Room, Lounge with access to the balcony

- Lower level could be a self contained area for a relative
- View our 3D Virtual Reality Tour and Video on Belong's own website