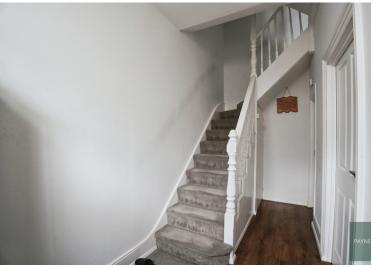

#### **GROUND FLOOR**

Hallway Through Lounge: 22' 5" x 17' 4" narrowing to 11' 2" (6.83m x 5.28m) Kitchen: 13' 5" x 8' 3" (4.09m x 2.51m) Ground Floor Shower/WC <u>FIRST FLOOR</u>

Bedroom One: 17' 2" x 11' 1" narrowing to 9' 5" (5.23m x 3.38m) Bedroom Two: 8' 2" x 10' 11" (2.49m x 3.33m) First Floor Bathroom/WC <u>SECOND FLOOR</u>

Loft Room: 15' 10" to narrowing head height x 16' (4.83m x 4.88m) <u>EXTERIOR</u>

Off street Parking Rear Garden: approx. 39' Brick Built Shed: 11' 3" x 11' 2" (3.43m x 3.40m)

This floor plan is for illustrative purposes only. It is not drawn to scale. Any measurements, floor areas (including any total floor area), openings and orientations are approximate. No details are guaranteed, they cannot be relied upon for any purpose and do not form any part of any agreement. No liability is taken for any error, omission or misstatement. A party must rely upon its own inspection(s). Powered by www.Propertybox.io