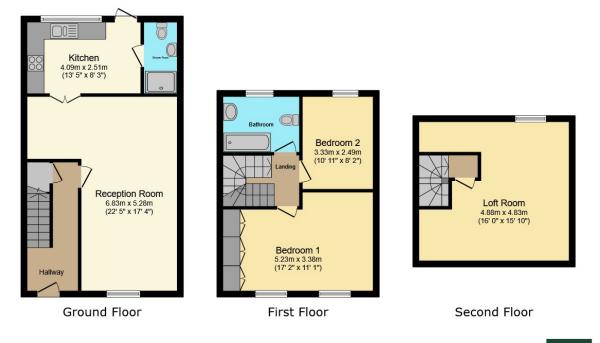

#### **GROUND FLOOR**

Hallway Through Lounge: 22' 5" x 17' 4" narrowing to 11' 2" (6.83m x 5.28m) Kitchen: 13' 5" x 8' 3" (4.09m x 2.51m) Ground Floor Shower/WC <u>FIRST FLOOR</u>

Bedroom One: 17' 2" x 11' 1" narrowing to 9' 5" (5.23m x 3.38m) Bedroom Two: 8' 2" x 10' 11" (2.49m x 3.33m) First Floor Bathroom/WC <u>SECOND FLOOR</u>

Loft Room: 15' 10" to narrowing head height x 16' (4.83m x 4.88m) <u>EXTERIOR</u>

Off street Parking Rear Garden: approx. 39' Brick Built Shed: 11' 3" x 11' 2" (3.43m x 3.40m)

This floor plan is for illustrative purposes only. It is not drawn to scale. Any measurements, floor areas (including any total floor area), openings and orientations are approximate. No details are guaranteed, they cannot be relied upon for any purpose and do not form any part of any agreement. No liability is taken for any error, omission or misstatement. A party must rely upon its own inspection(s). Powered by www.Propertybox.io