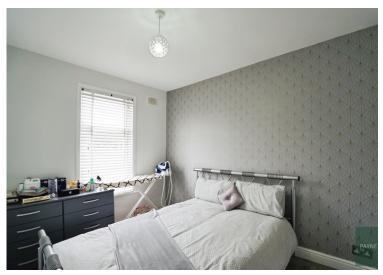

#### **GROUND FLOOR**

Hallway Through Lounge: 22' 5" x 17' 4" narrowing to 11' 2" (6.83m x 5.28m) Kitchen: 13' 5" x 8' 3" (4.09m x 2.51m) Ground Floor Shower/WC <u>FIRST FLOOR</u>

Bedroom One: 17' 2" x 11' 1" narrowing to 9' 5" (5.23m x 3.38m) Bedroom Two: 8' 2" x 10' 11" (2.49m x 3.33m) First Floor Bathroom/WC <u>SECOND FLOOR</u>