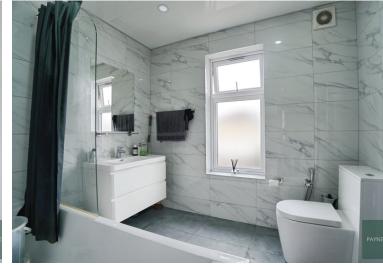

#### **GROUND FLOOR**

Hallway Through Lounge: 22' 5" x 17' 4" narrowing to 11' 2" (6.83m x 5.28m) Kitchen: 13' 5" x 8' 3" (4.09m x 2.51m) Ground Floor Shower/WC <u>FIRST FLOOR</u>

Bedroom One: 17' 2" x 11' 1" narrowing to 9' 5" (5.23m x 3.38m) Bedroom Two: 8' 2" x 10' 11" (2.49m x 3.33m) First Floor Bathroom/WC <u>SECOND FLOOR</u>