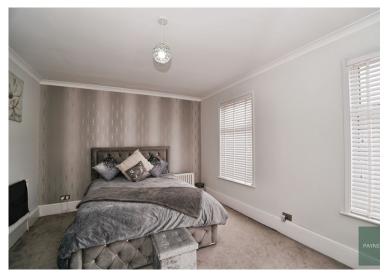

#### **GROUND FLOOR**

Hallway Through Lounge: 22' 5" x 17' 4" narrowing to 11' 2" (6.83m x 5.28m) Kitchen: 13' 5" x 8' 3" (4.09m x 2.51m) Ground Floor Shower/WC <u>FIRST FLOOR</u>

Bedroom One: 17' 2" x 11' 1" narrowing to 9' 5" (5.23m x 3.38m) Bedroom Two: 8' 2" x 10' 11" (2.49m x 3.33m) First Floor Bathroom/WC <u>SECOND FLOOR</u>