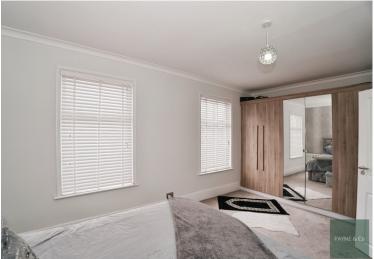

#### **GROUND FLOOR**

Hallway Through Lounge: 22' 5" x 17' 4" narrowing to 11' 2" (6.83m x 5.28m) Kitchen: 13' 5" x 8' 3" (4.09m x 2.51m) Ground Floor Shower/WC <u>FIRST FLOOR</u>

Bedroom One: 17' 2" x 11' 1" narrowing to 9' 5" (5.23m x 3.38m) Bedroom Two: 8' 2" x 10' 11" (2.49m x 3.33m) First Floor Bathroom/WC <u>SECOND FLOOR</u>