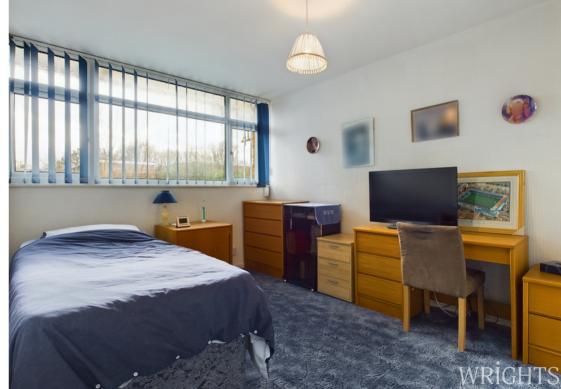

Completing the ground floor accommodation is a small conservatory to the rear.

The first-floor accommodation benefits from two large double bedrooms and a third single all of which benefit from built in wardrobes. The family bathroom is a three-piece suite consisting of a side panelled bath with shower over, hand wash basin and W/C.

### **BEDROOM ONE**

3.82m x 3.16m (12' 6" x 10' 4")

#### **BEDROOM TWO**

2.81m x 3.52m (9' 3" x 11' 7")

## **BEDROOM THREE**

2.13m x 2.32m (7' 0" x 7' 7")