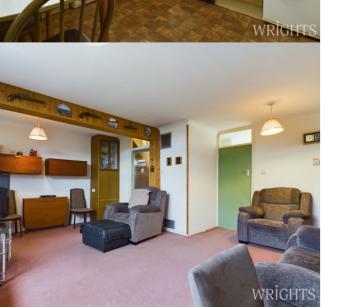

The ground floor accommodation comprises of a spacious entrance hall that provides access to the kitchen, living room, downstairs W/C and stairs to the first floor.

The lounge is a very generous size and can be configured in multiple layouts which is located to the rear of the property overlooking the garden. To the front there is a spacious well-lit kitchen that consists of matching base and wall units providing ample work surface space. There is space and fittings for a washing machine, fridge freezer and gas oven.