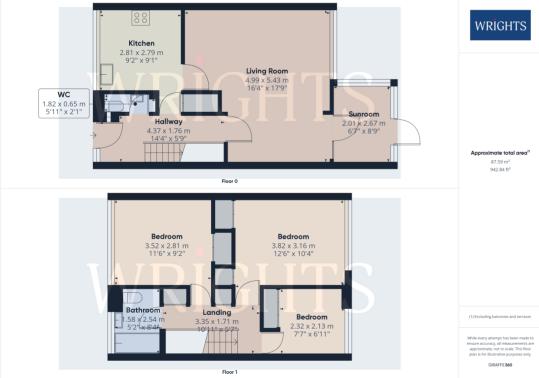

# **GROUND FLOOR**

## **HALLWAY**

1.76m x 4.37m (5' 9" x 14' 4")

## **LIVING ROOM**

5.43m x 4.99m (17' 10" x 16' 4")

#### **KITCHEN**

2.81m x 2.79m (9' 3" x 9' 2")

## **GROUND FLOOR W/C**

0.65m x 1.82m (2' 2" x 6' 0")

#### **CONSERVATORY**

2.01m x 2.67m (6' 7" x 8' 9")

## FIRST FLOOR

### **LANDING**

1.71m x 3.35m (5' 7" x 11' 0")

### **BEDROOM ONE**

3.82m x 3.16m (12' 6" x 10' 4")

#### **BEDROOM TWO**

2.81m x 3.52m (9' 3" x 11' 7")

## **BEDROOM THREE**

2.13m x 2.32m (7' 0" x 7' 7")

### **BATHROOM**

1.58m x 2.54m (5' 2" x 8' 4")