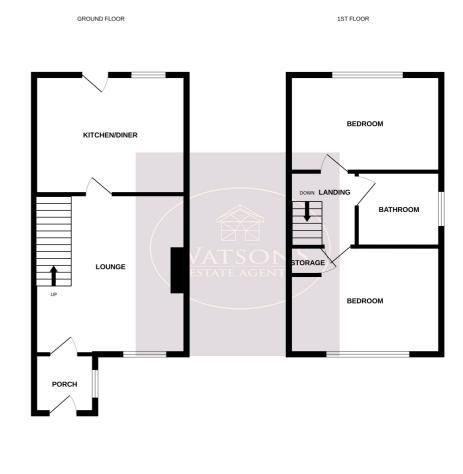

## **Ground Floor**

**Porch** 

1.79m x 1.73m (5' 10" x 5' 8") UPVC double glazed door to the front, uPVC double glazed windows to the side, tiled flooring and uPVC double glazed door to the lounge.

# Lounge

 $4.7m \times 4.47m$  (15' 5" x 14' 8") UPVC double glazed window to the front, vinyl tiled flooring, feature brick fire surround with inset space for fire and radiator. Door to the dining kitchen and stairs to the first floor.

## **Dining Kitchen**

4.47m x 3.5m (14' 8" x 11' 6") A range of matching wall & base units, work surfaces incorporating an inset sink & drainer unit. Space for cooker, plumbing for washing machine, radiator, uPVC double glazed window to the rear and door to the rear garden.

## Landing

Doors to all bedrooms and bathroom.

## Bedroom 1

4.47m x 3.16m (14' 8" x 10' 4") Wooden floor, radiator and uPVC double glazed window to the front.

## Bedroom 2

4.47m x 2.84m (14' 8" x 9' 4") UPVC double glazed window to the rear, radiator and over stairs storage cupboard.

## **Bathroom**

2.48m x 2.2m (8' 2" x 7' 3") 3 piece suite comprising WC, pedestal sink unit and bath. Radiator, vinyl tiled flooring and obscured uPVC double glazed window to the side.