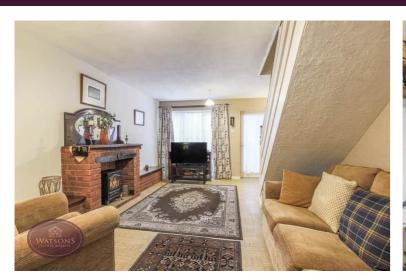

# Lounge

 $4.7m \times 4.47m$  (15' 5" x 14' 8") UPVC double glazed window to the front, vinyl tiled flooring, feature brick fire surround with inset space for fire and radiator. Door to the dining kitchen and stairs to the first floor.