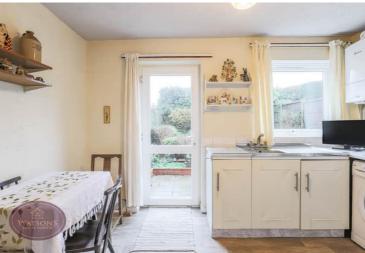

## **Dining Kitchen**

4.47m x 3.5m (14' 8" x 11' 6") A range of matching wall & base units, work surfaces incorporating an inset sink & drainer unit. Space for cooker, plumbing for washing machine, radiator, uPVC double glazed window to the rear and door to the rear garden.