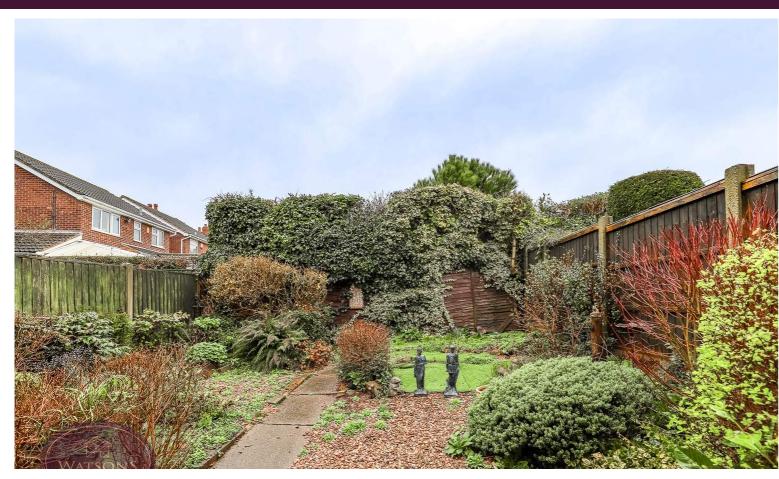

## **Outside**

To the front of the property is a paved section, flower bed borders with a range of plants & shrubs. A concrete driveway provides off road parking. The low maintenance rear garden comprises a paved patio, turfed lawn, flower bed borders with a range of plants & shrubs and is enclosed by timber fencing to the perimeter.