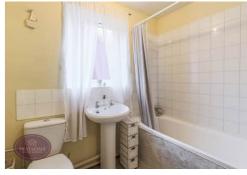

## **Bathroom**

2.48m x 2.2m (8' 2" x 7' 3") 3 piece suite comprising WC, pedestal sink unit and bath. Radiator, vinyl tiled flooring and obscured uPVC double glazed window to the side.