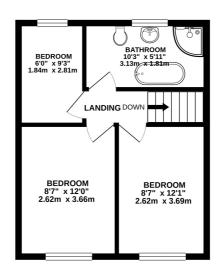

The accommodation comprises - entrance hall, lounge with a ROARING REAL FIRE, rear sitting room and dining kitchen. Upstairs, there are THREE BEDROOMS and a bathroom.

Outside, there is OFF-ROAD parking to the front and a rear garden.

Call to view 01704 516 626 - follow us on Facebook and Instagram.

1ST FLOOR 371 sq.ft. (34.5 sq.m.) approx.

TOTAL FLOOR AREA : 899 sq.ft. (83.5 sq.m.) approx.

Notice very strength has been made to serve the accuracy of the florghan contained here, measurements of does, windows, room and any other items are approximate and no reponsibility is taken for any error, prospective purchase. The services, systems and applicance show have not been tested and no guarantee as to their openability or efficiency can be given. Made with Metogric 2021.