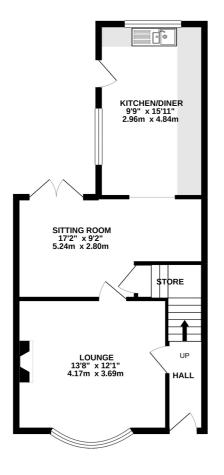

The accommodation comprises - entrance hall, lounge with a ROARING REAL FIRE, rear sitting room and dining kitchen. Upstairs, there are THREE BEDROOMS and a bathroom.

Outside, there is OFF-ROAD parking to the front and a rear garden.

Call to view 01704 516 626 - follow us on Facebook and Instagram.

1ST FLOOR 371 sq.ft. (34.5 sq.m.) approx.

TOTAL FLOOR AREA : 899 sq.ft. (83.5 sq.m.) approx.

Notice very strength has been made to serve the accuracy of the florghan contained here, measurements of does, windows, room and any other items are approximate and no reponsibility is taken for any error, prospective purchase. The services, systems and applicance show have not been tested and no guarantee as to their openability or efficiency can be given. Made with Metogric 2021.