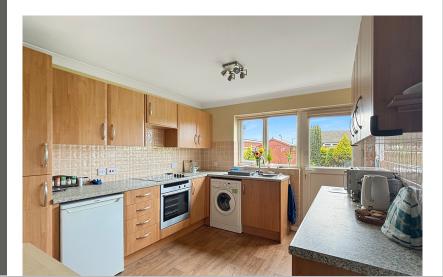

#### Kitchen

11' 4" x 9' 11" (3.45m x 3.02m) window to rear, and UPVC door, laminate flooring, fitted kitchen including a range of wall and base units, laminate worktop, integrated electric oven and hob with extractor hood over, stainless steel inset sink, space for washing machine, fridge and freezer.