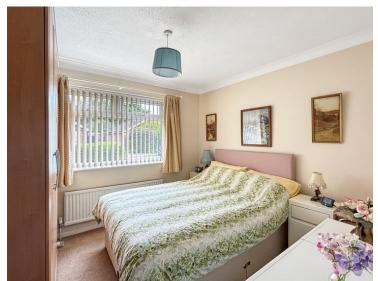

#### **Bedroom**

12' 8" x 10' 11" (3.86m x 3.33m) window to front, floor to ceiling integrated wardrobe, radiator.

#### **Bedroom**

8' 9" x 9' 10" (2.67m x 3.00m) Free standing wardrobe to remain (STN) window to front, radiator.