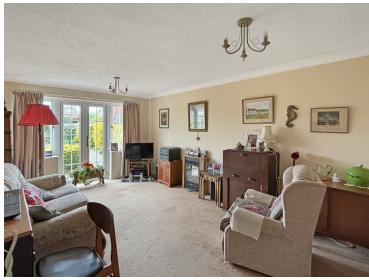

### **Living Room**

18' 0" x 10' 11" (5.49m x 3.33m) Radiator, telephone point, and doors out to patio area.