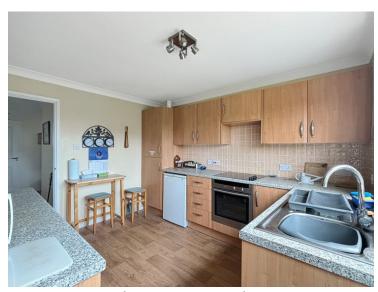

#### Kitchen

11' 4" x 9' 11" (3.45m x 3.02m) window to rear, and UPVC door, laminate flooring, fitted kitchen including a range of wall and base units, laminate worktop, integrated electric oven and hob with extractor hood over, stainless steel inset sink, space for washing machine, fridge and freezer.