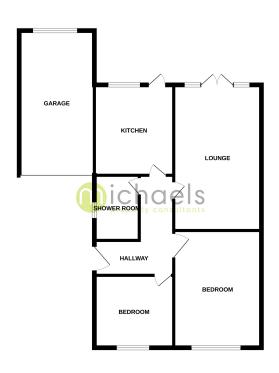

hing machine, fridge and freezer.

#### **Bedroom**



12' 8" x 10' 11" (3.86m x 3.33m) window to front, floor to ceiling integrated wardrobe, radiator.

# Property Details.

#### **Bedroom**



8' 9" x 9' 10" (2.67m x 3.00m) Free standing wardrobe to remain (STN) window to front, radiator.

#### **Shower Room**



6' 7" x 4' 6" (2.01m x 1.37m) Obscure window to side, walk in double length shower, wash hand basin and W/C, heated towel rail.

### Outside

### Off Road Parking & Garage

Off road parking for several vehicles, carport and garage with up & over electric garage.

#### Rear Garden



A well maintained low maintenance south facing rear garden, mainly laid to lawn, patio area, enclosed by fencing.

# Property Details.

#### Floorplans

GROUND FLOOR 867 sq.ft. (80.6 sq.m.) approx.



#### Location



### **Energy Ratings**

We have not carried out a structural survey and the services, appliances and specific fittings have not been tested. All photographs, measurements, floor plans and distances referred to are given as a guide only and should not be relied upon for the purchase of carpets or any other fixtures or fittings. Gardens, roof terraces, balconies and communal gardens as well as tenure and lease details cannot have their accuracy guaranteed for intending purchasers. Lease details, service ground rent (where applicable) are given as a guide only and should be checked and confirmed by your solicitor prior to exchange of contracts.