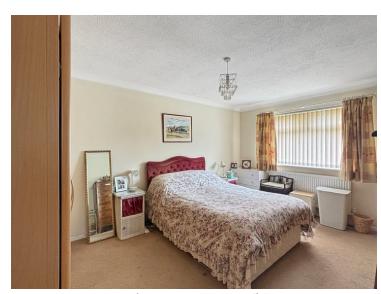

#### **Bedroom**

12' 8" x 10' 11" (3.86m x 3.33m) window to front, floor to ceiling integrated wardrobe, radiator.

#### **Bedroom**

8' 9" x 9' 10" (2.67m x 3.00m) Free standing wardrobe to remain (STN) window to front, radiator.