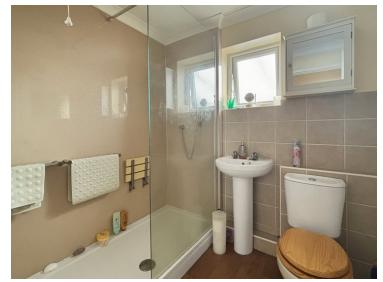

#### **Shower Room**

6' 7" x 4' 6" (2.01m x 1.37m) Obscure window to side, walk in double length shower, wash hand basin and W/C, heated towel rail.