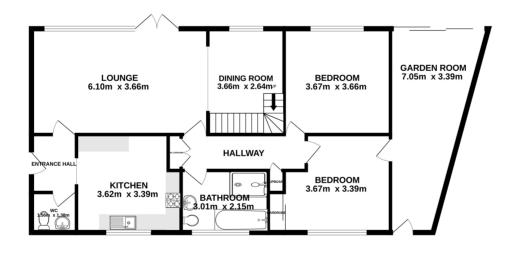

## GROUND FLOOR 104.6 sq.m. approx.

1ST FLOOR 40.4 sq.m. approx.

Energy Efficiency Rating

Very energy efficient - fover nursing costs
(1921-90) A
(191-91) B
(193-90) C
(194-94) E
(193-95) F
(193-9

TOTAL FLOOR AREA: 145.0 sq.m. approx.

Whitst every attempt has been made to ensure the accuracy of the floorplan contained here, measureme of doors, windows, rooms and any other times are approximate and no responsibility is taken for any erromission or mis-statement. This plan is for illustrative purposes only and should be used as such by an orpospective purchase. The services, spotters and applicances shown here not been tested and no guarant.

This property offers a fantastic opportunity to create the home of your dreams and is situated in one of Brighton's most prestigious residential areas, with the convenient thoroughfares of Dyke Road and London Road nearby, allowing easy access to the A27, A23 and the city centre. Its raised position allows for wonderful views to be enjoyed and any future modifications can only enhance this aspect further, with perhaps a balcony at first floor level (subject to planning consents). The accommodation comprises of 4 double bedrooms, living/dining area, separate kitchen, downstairs WC, conservatory and family bathroom. There is the added bonus of a garage and off-road parking. The gardens are mainly to the front of the property but there is sufficient space to the rear to be usable. Green areas are also easily accessible -Withdean Park is within walking distance (0.7 miles) and the South Downs National Park is a short drive away via the A23. There is a Waitrose supermarket close by (1.2 miles), as well as a range of other shops, bars and cafes in close proximity.

- 4 BEDROOM DETACHED CHALET BUNGALOW
- SCOPE FOR MODERNISATION
- GARDENS
- GARAGE WITH OFF-ROAD PARKING
- FAMILY BATHROOM WITH SEPARATE
  SHOWER
- DOWNSTAIRS CLOAKROOM
- SEPARATE KITCHEN
- PANORAMIC VIEWS
- GAS CENTRAL HEATING
- EXCELLENT COMMUTER LINKS & IN CATCHMENT TO RENOWNED SCHOOLS