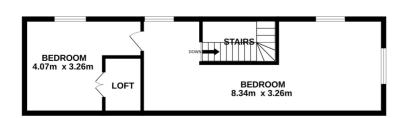

## GROUND FLOOR 104.6 sq.m. approx.

1ST FLOOR 40.4 sq.m. approx.

Energy Efficiency Rating

Very energy efficient - fover nursing costs
(1921-90) A
(191-91) B
(193-90) C
(194-94) E
(193-95) F
(193-9

TOTAL FLOOR AREA: 145.0 sq.m. approx.

Whitst every attempt has been made to ensure the accuracy of the floorplan contained here, measureme of doors, windows, rooms and any other times are approximate and no responsibility is taken for any erromission or mis-statement. This plan is for illustrative purposes only and should be used as such by an orpospective purchase. The services, spotters and applicances shown here not been tested and no guarant.

This property offers a fantastic opportunity to create the home of your dreams and is situated in one of Brighton's most prestigious residential areas, with the convenient thoroughfares of Dyke Road and London Road nearby, allowing easy access to the A27, A23 and the city centre. Its raised position allows for wonderful views to be enjoyed and any future modifications can only enhance this aspect further, with perhaps a balcony at first floor level (subject to planning consents). The accommodation comprises of 4 double bedrooms, living/dining area, separate kitchen, downstairs WC, conservatory and family bathroom. There is the added bonus of a garage and off-road parking. The gardens are mainly to the front of the property but there is sufficient space to the rear to be usable. Green areas are also easily accessible -Withdean Park is within walking distance (0.7 miles) and the South Downs National Park is a short drive away via the A23. There is a Waitrose supermarket close by (1.2 miles), as well as a range of other shops, bars and cafes in close proximity.

- 4 BEDROOM DETACHED CHALET BUNGALOW
- SCOPE FOR MODERNISATION
- GARDENS
- GARAGE WITH OFF-ROAD PARKING
- FAMILY BATHROOM WITH SEPARATE
  SHOWER
- DOWNSTAIRS CLOAKROOM
- SEPARATE KITCHEN
- PANORAMIC VIEWS
- GAS CENTRAL HEATING
- EXCELLENT COMMUTER LINKS & IN CATCHMENT TO RENOWNED SCHOOLS