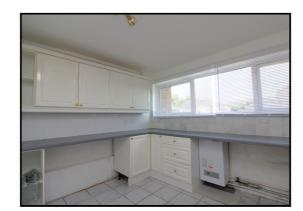

# Kitchen:

Abt: 10' 9" x 11' 5" (3.28m x 3.48m) Range of base and wall units, roll top worksurfaces, stainless steel sink and drainer, double glazed window to front.