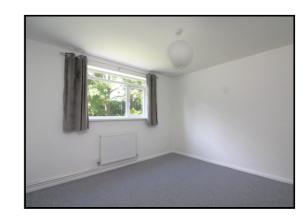

## **Bedroom One:**

Abt: 11' 6" x 11' 9" (3.51m x 3.58m) Double glazed window to rear, radiator.

# **Bedroom Two:**

Abt: 7' 10" x 11' 7" (2.39m x 3.53m) Built in wardrobe, radiator, double glazed window to rear.

## **Bedroom Three:**

Abt: 7' 7" x 11' 8" (2.31m x 3.56m) Laminate flooring, radiator, built in cupboards, double glazed window to rear.