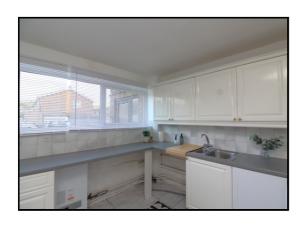

# Kitchen:

Abt: 10' 9" x 11' 5" (3.28m x 3.48m) Range of base and wall units, roll top worksurfaces, stainless steel sink and drainer, double glazed window to front.