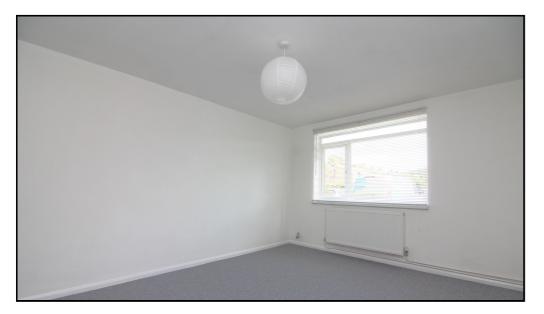

# **Living Room:**

Abt:  $11'5" \times 16' 11"$  (3.48m x 5.16m) Double glazed window to front, radiator.

## **Bedroom One:**

Abt: 11' 6" x 11' 9" (3.51m x 3.58m) Double glazed window to rear, radiator.

# **Bedroom Two:**

Abt: 7' 10" x 11' 7" (2.39m x 3.53m) Built in wardrobe, radiator, double glazed window to rear.

## **Bedroom Three:**

Abt: 7' 7" x 11' 8" (2.31m x 3.56m) Laminate flooring, radiator, built in cupboards, double glazed window to rear.