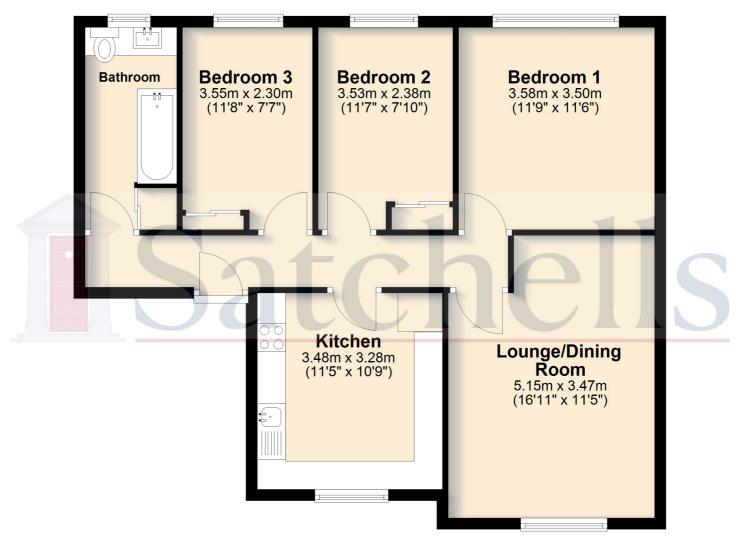

## **Ground Floor**

For illustrative purposes only - NOT TO SCALE - Measurements shown are approximate. The size and position of doors, windows, appliances and other features are approximate.

Plan produced using PlanUp.