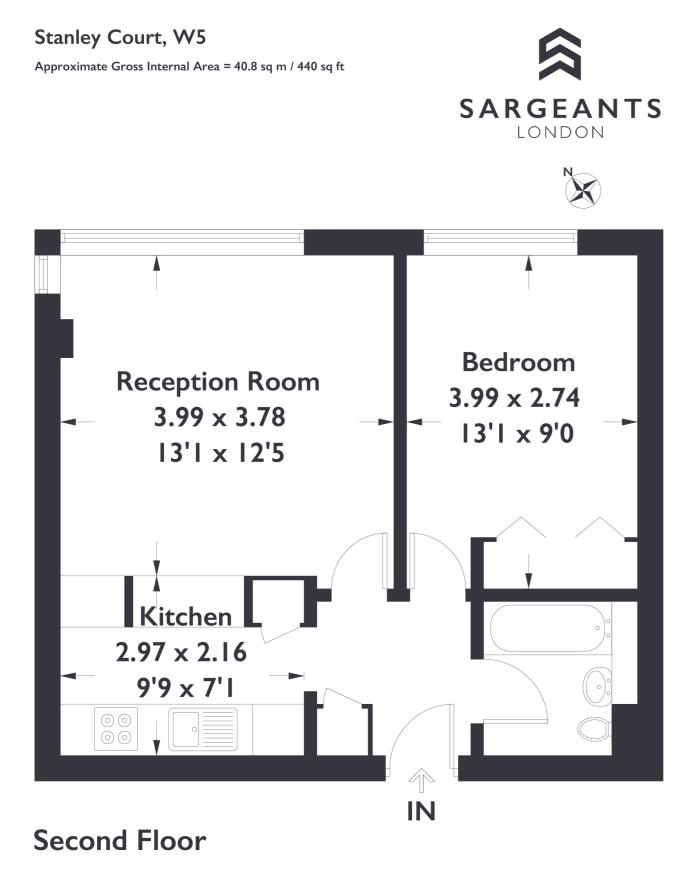

# I BEDROOM FLAT

Woodfield Road, W5 £360,000

Bright and modern one bedroom flat conveniently situated within a short walk of Ealing Broadway and a stones throw from the picturesque Pitshanger Park.

Measured in accordance with RICS Code of Measuring Practice. To be used for identification and guidance purposes only. Whilst every care is taken in the preparation of this plan, please check all dimensions, shapes and compass bearings before making any decisions reliant upon them.

## FEATURES

Second Floor Flat Lift Access Available Share Of Freehold Communal Gardens Pitshanger Park Moments Away Close To Ealing Broadway Centre Easy Access to A40 EPC Rating: D

# Stanley Court, W5 £360,000